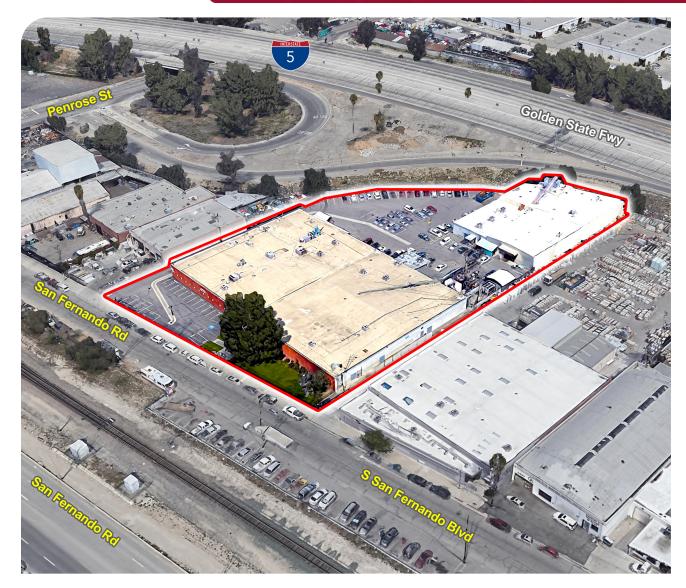

## ±19,500<sup>sf</sup>/39,000<sup>sf</sup>/53,289<sup>sf</sup> INDUSTRIAL BUILDING ON 103,455<sup>sf</sup> OF LAND 8484 SAN FERNANDO ROAD, SUN VALLEY, CA 91352

В

| APPROXIMATE PROPERTY SPECIFICATIONS ► |                                            |
|---------------------------------------|--------------------------------------------|
| uilding Size                          | ±19,500 SF/±39,000 SF<br>±53,289 SF        |
| Office Size                           | ±7,500 SF                                  |
| and Size                              | ±103,455 SF                                |
| ower                                  | 1,600 Amps 277/480 Volt<br>(Please Verify) |
| eatures                               | Fully AC/Dust Collection<br>System         |
| learance                              | 12'-16'                                    |
| iround Level Doors                    | 5                                          |
| Construction                          | Masonry                                    |
| ruckwell                              | 0 Positions                                |
| enced Yard                            | Yes                                        |
| late                                  | \$1.65 NNN (\$.25)                         |

### **±19,500<sup>SF</sup>/39,000<sup>SF</sup>/53,289<sup>SF</sup> INDUSTRIAL BUILDING ON 103,455<sup>SF</sup> OF LAND** 8484 SAN FERNANDO ROAD, SUN VALLEY, CA 91352

**FOR LEASE** 

FOR MORE INFORMATION PLEASE CONTACT ►