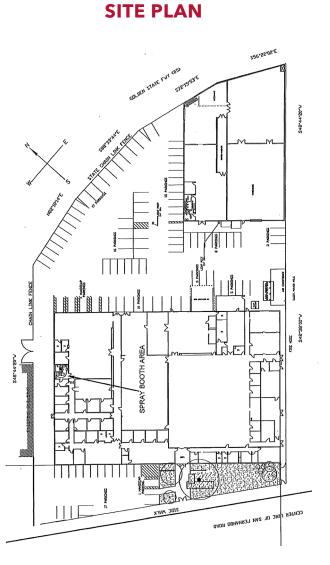

## ±19,500<sup>sf</sup>/39,000<sup>sf</sup>/53,289<sup>sf</sup> INDUSTRIAL BUILDING ON 103,455<sup>sf</sup> OF LAND 8484 SAN FERNANDO ROAD, SUN VALLEY, CA 91352

В

| APPROXIMATE PROPERTY SPECIFICATIONS ► |                                            |
|---------------------------------------|--------------------------------------------|
| uilding Size                          | ±19,500 SF/±39,000 SF<br>±53,289 SF        |
| Office Size                           | ±7,500 SF                                  |
| and Size                              | ±103,455 SF                                |
| ower                                  | 1,600 Amps 277/480 Volt<br>(Please Verify) |
| eatures                               | Fully AC/Dust Collection<br>System         |
| learance                              | 12'-16'                                    |
| iround Level Doors                    | 5                                          |
| Construction                          | Masonry                                    |
| ruckwell                              | 0 Positions                                |
| enced Yard                            | Yes                                        |
| late                                  | \$1.65 NNN (\$.25)                         |

### **±19,500<sup>SF</sup>/39,000<sup>SF</sup>/53,289<sup>SF</sup> INDUSTRIAL BUILDING ON 103,455<sup>SF</sup> OF LAND** 8484 SAN FERNANDO ROAD, SUN VALLEY, CA 91352

**FOR LEASE** 

FOR MORE INFORMATION PLEASE CONTACT ►