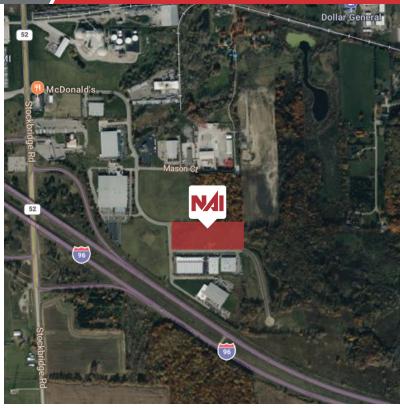

# For Sale MalMid-Michigan 5.11 Acres | \$189,900 **Land Space** Grand River Ave **Grand River Ave** Webberville G **Grand River Ave** 대 High Profile (43) (52) 96

Google

Map data

©2024