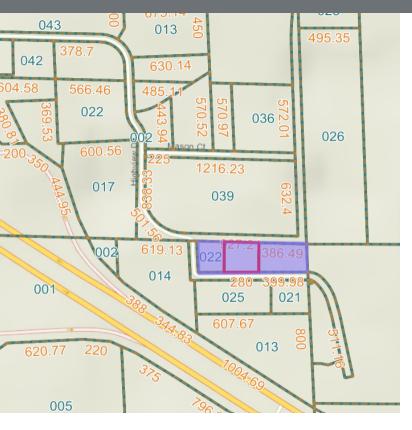

## 1208-1224-1240 Tech Drive

Webberville, Michigan 48892

### For Sale 5.11 Acres | \$189,900 Land Space

## For Sale 5.11 Acres | \$189,900 Land Space