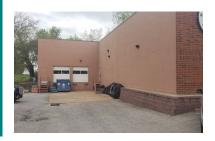

- Office Warehouse near major retail center.
- 11,580 sf., with 16' ceiling heights.
- 2-dock high, 1 van high & add. side door.
- Efficient floor plan, offices, & open areas.
- Additional room 30 X 35 for storage/product.
- Built in 1983, remodeled in 2018.
- Additional Parking at end of cul-de-sac.
- Service Center possibilities for truck fleet.
- Great location w/excellent access to high-end income in Chesterfield. MO.