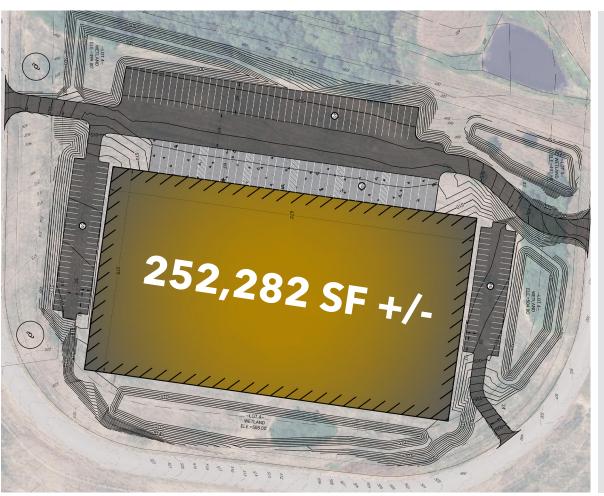

#### 252.282 SF AVAILABLE FOR LEASE

29 Equipped Dock Doors

1 Drive-In Doors

185' Truck Court