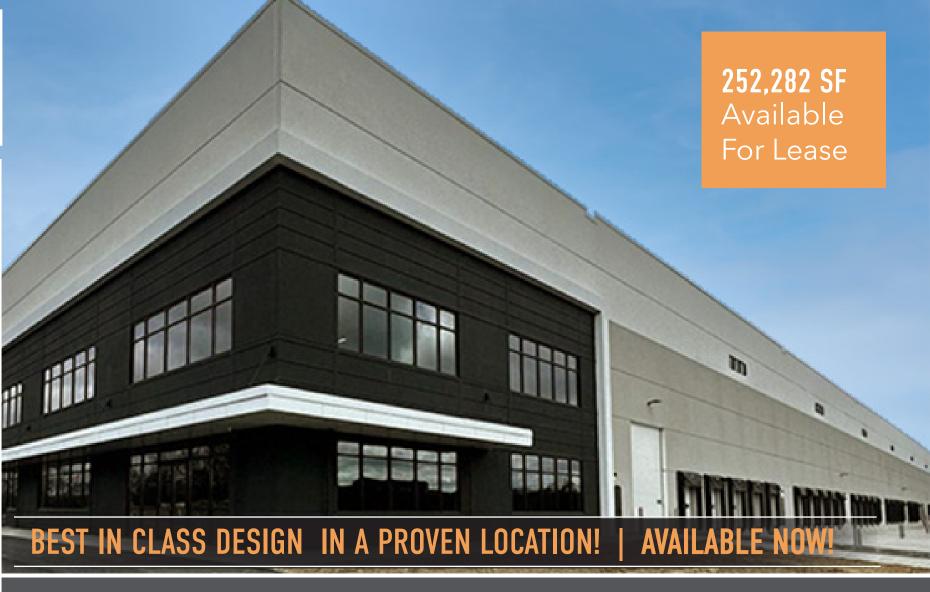

GREAT STREAM COMMONS

> 89 ENTERPRISE BLVD ALLENWOOD, PA

Buildings carefully adjusted for clients' needs

**KOZ Tax Incentives - 2027** 

Building Size 252,282 SF ±

Construction Type 8" reinforced with steel rebar

#### 252.282 SF AVAILABLE FOR LEASE

29 Equipped Dock Doors

1 Drive-In Doors

185' Truck Court