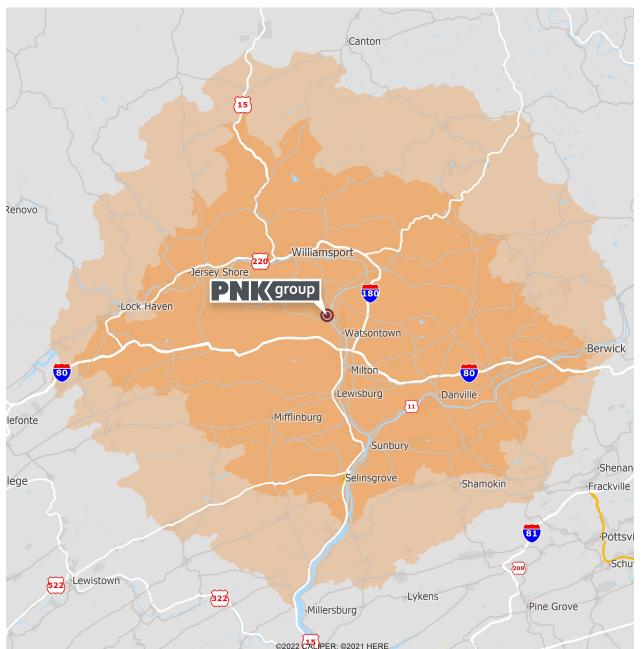

LUCATION & DEMOGRAPHICS

89 ENTERPRISE BLVD ALLENWOOD, PA

# REGIONAL PROXIMITY City Miles Minu

| City         | Miles | Minutes |
|--------------|-------|---------|
| Williamsport | 11    | 16      |
| Bloomsburg   | 30    | 34      |
| Hazleton     | 62    | 65      |
| Harrisburg   | 75    | 85      |
| Baltimore    | 153   | 150     |
| Philadelphia | 166   | 150     |
| New York     | 178   | 170     |

### **DEMOGRAPHICS**

45 Mile

Population: 435,295 Workforce (18+): 349,656

45 Minute

Population: 322,086 Workforce (18+): 258,506

PARK RENFEITS

Join These Others at the Park

Bimbo Bakeries
Moran Logistics
Snappy's Convenience Stores
Patton Warehousing and Logistics