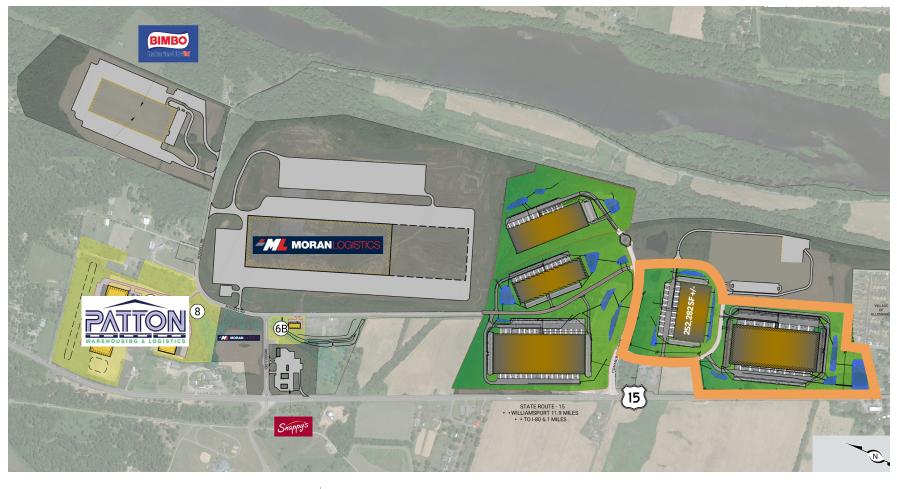

### **DEMOGRAPHICS**

45 Mile

Population: 435,295 Workforce (18+): 349,656

45 Minute

Population: 322,086 Workforce (18+): 258,506

PARK RENFEITS

Join These Others at the Park

Bimbo Bakeries
Moran Logistics
Snappy's Convenience Stores
Patton Warehousing and Logistics