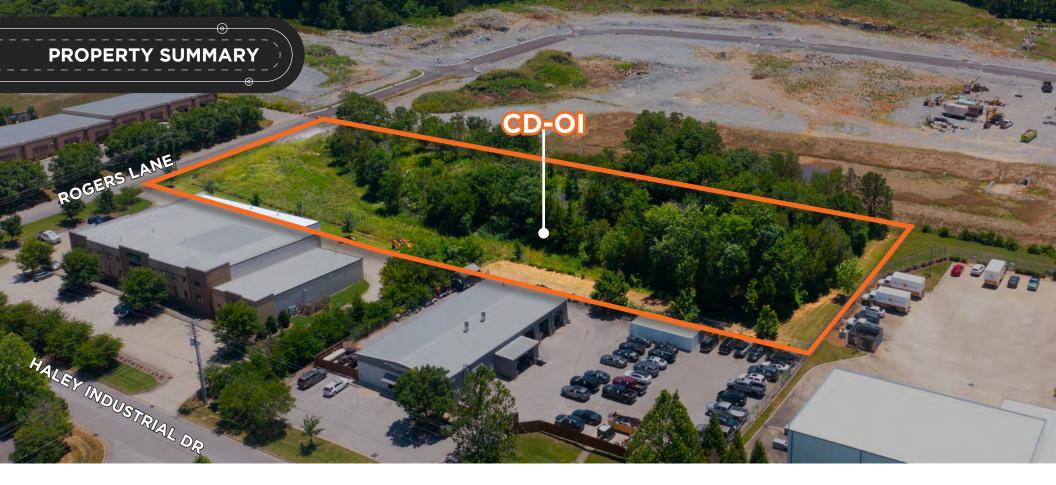

#### **OFFERING SUMMARY**

| PRICE:             | \$2.6M                                       |
|--------------------|----------------------------------------------|
| LOT SIZE:          | ±2.53 AC                                     |
| ZONING:            | CD-OI (Office Industrial)                    |
| MARKET:            | Nolensville                                  |
| PARCEL#:           | 09405605203                                  |
| PERMITTED<br>USES: | Warehousing<br>Cold Storage<br>Flex Building |

#### **PROPERTY OVERVIEW:**

This ±2.53-acre parcel is one of the few remaining vacant industrial land sites in the rapidly growing town of Nolensville, Tennessee. With the supply of industrial land at a historic low, this property presents a unique and highly desirable development opportunity. Ideally suited for industrial and commercial projects, it offers an excellent chance for businesses looking to expand or establish a presence in a thriving market.

#### **PROPERTY HIGHLIGHTS:**

- Prime Location
- Limited amount of Industrial Zoned Land
- Development Opportunity

CLICK HERE FOR ZONING MAP (VERIFY) CLICK HERE FOR PERMITTED USES (VERIFY)

ROGERS LN | 7505 Rogers Ln, Nolensville, TN 37135