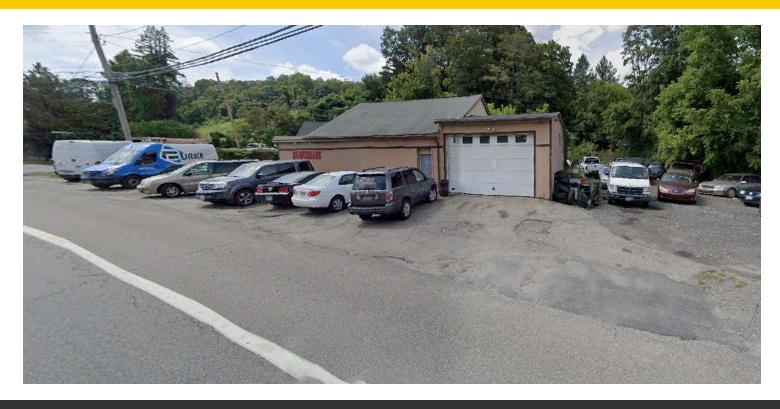

## COMMERCIAL PROPERTY FOR SALE

3565 US ROUTE 9, PHILIPSTOWN, NY 10516

## AUTOMOTIVE SERVICE, GARAGE, MECHANIC SHOP

ADDRESS: 3565 US Route 9

Philipstown, NY 10516

LOCATION: Interstate 84, Exit 46

(4 Minutes / 3.2 Miles)

Newburgh-Beacon Bridge

(9 Minutes / 8.3 Miles)

**Beacon Metro-North Railroad** 

(14 Minutes / 9.1 Miles)

BUILDING SIZE: 1,950 SF

ACREAGE: 0.69 Acre

**TRAFFIC COUNT:** 17,000+ AADT

**SALE PRICE:** \$375,000

#### **LOCATION OVERVIEW**

CR Properties Group is pleased to offer a Commercial Building For Sale on 3565 US Route 9, Philipstown, NY 10516. Philipstown is a small town located in Putnam County, New York, along the Hudson River. It includes villages like Cold Spring and Garrison. The area is known for its scenic beauty, with hills, forests, and river views, making it a popular spot for hiking and outdoor activities. Philipstown has a historic charm, with many old buildings and a peaceful, small-town atmosphere. It's about 50 miles north of New York City, offering a quiet escape while still being accessible to the city.