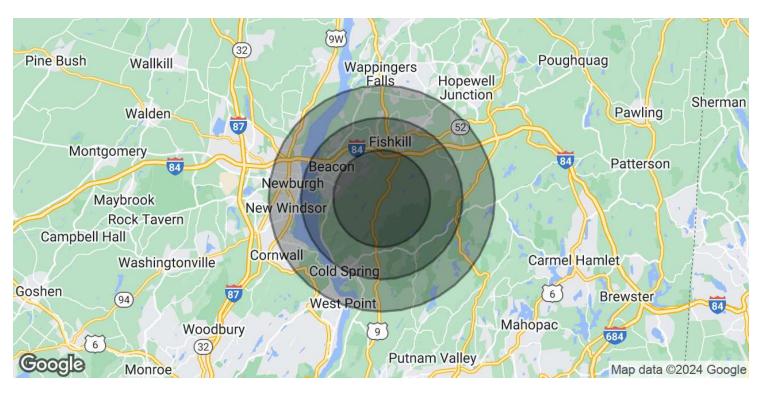

# DEMOGRAPHICS & STATISTICS POPULATION, HOUSEHOLD & INCOME

### LOWER HUDSON VALLEY REGION

| POPULATION                              | 3 MILES   | 5 MILES   | 7 MILES   |
|-----------------------------------------|-----------|-----------|-----------|
| Total Population                        | 11,027    | 50,763    | 111,630   |
| Average Age                             | 45        | 42        | 41        |
| Average Age (Male)                      | 44        | 41        | 40        |
| Average Age (Female)                    | 46        | 43        | 42        |
|                                         |           |           |           |
| HOUSEHOLDS & INCOME                     | 3 MILES   | 5 MILES   | 7 MILES   |
| Total Households                        | 4,665     | 19,804    | 42,534    |
| # of Persons per HH                     | 2.4       | 2.6       | 2.6       |
| Average HH Income                       | \$143,278 | \$117,703 | \$118,594 |
| Average House Value                     | \$511,629 | \$435,058 | \$414,812 |
| Demographics data derived from AlphaMan |           |           |           |