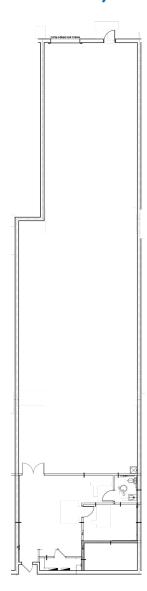

### PROPERTY INFORMATION

| Availability:     | 4,850 SF             |
|-------------------|----------------------|
| Clear Height:     | 18'                  |
| Loading:          | 1 Dock Door          |
| Fire Suppression: | Wet Sprinkler System |
| Truck Court:      | 115'-180'            |
| Zoning:           | NT                   |
| Parking:          | 3.45/1,000 SF        |

### AVAILABLE 4,850 SF