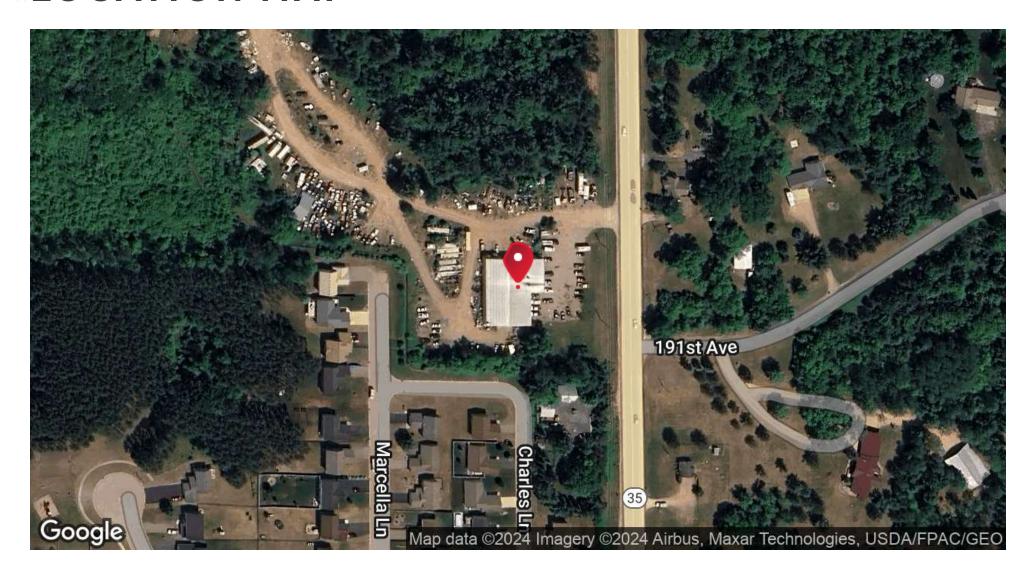

is1olvera@comcast.net



### **EXECUTIVE SUMMARY**





#### **OFFERING SUMMARY**

| Sale Price:    | \$1,750,000            |
|----------------|------------------------|
| Lease Rate:    | \$8750 per month (NNN) |
| Building Size: | 13,000 SF              |
| Lot Size:      | 5.98 Acres             |
| Price / SF:    | \$134.62               |
| Year Built:    | 1954                   |

### **PROPERTY OVERVIEW**

Located just north of Somerset WI. this Auto Salvage Yard and Auto Repair Center Business are being sold. Sale includes a 13,000 Sq Ft Building, and approximately 5.98 Acres of Land, the Equipment to operate the Business, with the Inventory to be settled at closing. The land use is regulated under a Conditional Use Permit (CUP) approved by St. Croix County, WI.

# LOCATION MAP



INDUSTRIAL PROPERTY FOR SALE/LEASE

REMAXCOMMERCIAL.COM

# **ADDITIONAL PHOTOS**













INDUSTRIAL PROPERTY FOR SALE/LEASE

### MEET THE TEAM



**TIM LITTLE** 

Chief Commercial Broker

**C:** 952.432.4900 tctimlittle@gmail.com



JIM STARR

Sr. Associate

**C:** 612.247.5898 jjstarr41@gmail.com



**JEREMY FELDMANN** 

Associate Broker

**C:** 406.314.3333 jeremyfeldmann@gmail.com



**LUIS OLVERA** 

Associate

**C:** 612.803.0142 luis1olvera@comcast.net

P 5 -