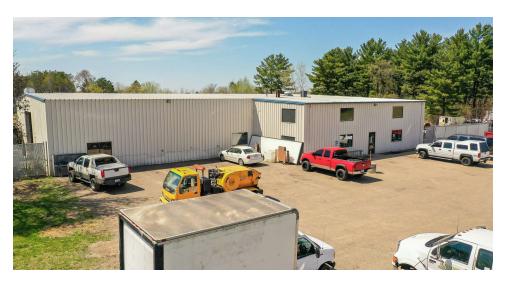

1251 Town Centre Drive Eagan, MN 55123

REMAXCOMMERCIAL.COM



Each office independently owned and operated

FOR SALE/LEASE

INDUSTRIAL PROPERTY

# 1920 WI-35

SOMERSET, WI 54025



#### TIM LITTLE

Chief Commercial Broker 952.432.4900 tctimlittle@gmail.com

#### JIM STARR

Sr. Associate 612.247.5898 jjstarr41@gmail.com

#### JEREMY FELDMANN

Ássociate Broker 406.314.3333 jeremyfeldmann@gmail.com

#### LUIS OLVERA

Associate 612.803.0142 luis1olvera@comcast.net



### **EXECUTIVE SUMMARY**





#### **OFFERING SUMMARY**

| Sale Price:    | \$1,750,000            |
|----------------|------------------------|
| Lease Rate:    | \$8750 per month (NNN) |
| Building Size: | 13,000 SF              |
| Lot Size:      | 5.98 Acres             |
| Price / SF:    | \$134.62               |
| Year Built:    | 1954                   |

### **PROPERTY OVERVIEW**

Located just north of Somerset WI. this Auto Salvage Yard and Auto Repair Center Business are being sold. Sale includes a 13,000 Sq Ft Building, and approximately 5.98 Acres of Land, the Equipment to operate the Business, with the Inventory to be settled at closing. The land use is regulated under a Conditional Use Permit (CUP) approved by St. Croix County, WI.

# LOCATION MAP



INDUSTRIAL PROPERTY FOR SALE/LEASE

REMAXCOMMERCIA