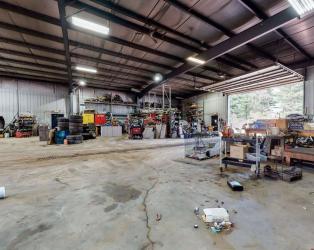

ice:    | \$1,750,000            |
|----------------|------------------------|
| Lease Rate:    | \$8750 per month (NNN) |
| Building Size: | 13,000 SF              |
| Lot Size:      | 5.98 Acres             |
| Price / SF:    | \$134.62               |
| Year Built:    | 1954                   |

### **PROPERTY OVERVIEW**

Located just north of Somerset WI. this Auto Salvage Yard and Auto Repair Center Business are being sold. Sale includes a 13,000 Sq Ft Building, and approximately 5.98 Acres of Land, the Equipment to operate the Business, with the Inventory to be settled at closing. The land use is regulated under a Conditional Use Permit (CUP) approved by St. Croix County, WI.

# LOCATION MAP



INDUSTRIAL PROPERTY FOR SALE/LEASE

REMAXCOMMERCIAL.COM

# **ADDITIONAL PHOTOS**













INDUSTRIAL PROPERTY FOR SALE/LEASE

### MEET THE TEAM



**TIM LITTLE** 

Chief Commercial Broker

**C:** 952.432.4900 tctimlittle@gmail.com



JIM STARR

Sr. Associate

**C:** 612.247.5898 jjstarr41@gmail.com



**JEREMY FELDMANN** 

Associate Broker

**C:** 406.314.3333 jeremyfeldmann@gmail.com



**LUIS OLVERA** 

Associate

**C:** 612.803.0142 luis1olvera@comcast.net

P 5 -