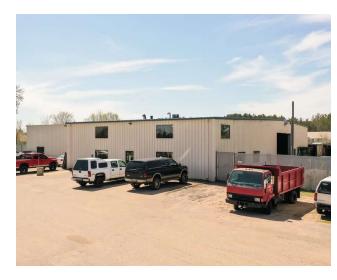

e:    | \$1,750,000            |
|----------------|------------------------|
| Lease Rate:    | \$8750 per month (NNN) |
| Building Size: | 13,000 SF              |
| Lot Size:      | 5.98 Acres             |
| Price / SF:    | \$134.62               |
| Year Built:    | 1954                   |

### **PROPERTY OVERVIEW**

Located just north of Somerset WI. this Auto Salvage Yard and Auto Repair Center Business are being sold. Sale includes a 13,000 Sq Ft Building, and approximately 5.98 Acres of Land, the Equipment to operate the Business, with the Inventory to be settled at closing. The land use is regulated under a Conditional Use Permit (CUP) approved by St. Croix County, WI.

# LOCATION MAP



INDUSTRIAL PROPERTY FOR SALE/LEASE

REMAXCOMMERCIAL.COM

# **ADDITIONAL PHOTOS**













INDUSTRIAL PROPERTY FOR SALE/LEASE

### MEET THE TEAM



**TIM LITTLE** 

Chief Commercial Broker

**C:** 952.432.4900 tctimlittle@gmail.com



JIM STARR

Sr. Associate

**C:** 612.247.5898 jjstarr41@gmail.com



**JEREMY FELDMANN** 

Associate Broker

**C:** 406.314.3333 jeremyfeldmann@gmail.com



**LUIS OLVERA** 

Associate

**C:** 612.803.0142 luis1olvera@comcast.net

P 5 -