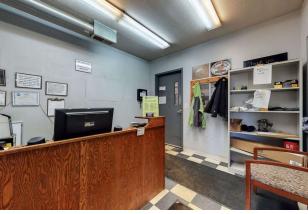

ale Price:    | \$1,750,000            |
|----------------|------------------------|
| Lease Rate:    | \$8750 per month (NNN) |
| Building Size: | 13,000 SF              |
| Lot Size:      | 5.98 Acres             |
| Price / SF:    | \$134.62               |
| Year Built:    | 1954                   |

### **PROPERTY OVERVIEW**

Located just north of Somerset WI. this Auto Salvage Yard and Auto Repair Center Business are being sold. Sale includes a 13,000 Sq Ft Building, and approximately 5.98 Acres of Land, the Equipment to operate the Business, with the Inventory to be settled at closing. The land use is regulated under a Conditional Use Permit (CUP) approved by St. Croix County, WI.

# LOCATION MAP



INDUSTRIAL PROPERTY FOR SALE/LEASE

REMAXCOMMERCIAL.COM

# **ADDITIONAL PHOTOS**













INDUSTRIAL PROPERTY FOR SALE/LEASE

### MEET THE TEAM



**TIM LITTLE** 

Chief Commercial Broker

**C:** 952.432.4900 tctimlittle@gmail.com



JIM STARR

Sr. Associate

**C:** 612.247.5898 jjstarr41@gmail.com



**JEREMY FELDMANN** 

Associate Broker

**C:** 406.314.3333 jeremyfeldmann@gmail.com



**LUIS OLVERA** 

Associate

**C:** 612.803.0142 luis1olvera@comcast.net

P 5 -