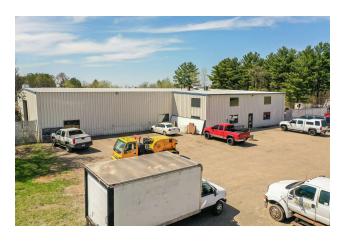

### **PROPERTY OVERVIEW**

Located just north of Somerset WI. this Auto Salvage Yard and Auto Repair Center Business are being sold. Sale includes a 13,000 Sq Ft Building, and approximately 5.98 Acres of Land, the Equipment to operate the Business, with the Inventory to be settled at closing. The land use is regulated under a Conditional Use Permit (CUP) approved by St. Croix County, WI.

# **ADDITIONAL PHOTOS**

INDUSTRIAL PROPERTY FOR SALE/LEASE