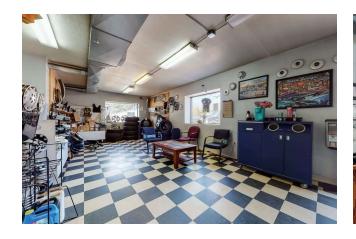

Sale Price:    | \$1,750,000            |
|----------------|------------------------|
| Lease Rate:    | \$8750 per month (NNN) |
| Building Size: | 13,000 SF              |
| Lot Size:      | 5.98 Acres             |
| Price / SF:    | \$134.62               |
| Year Built:    | 1954                   |

### **PROPERTY OVERVIEW**

Located just north of Somerset WI. this Auto Salvage Yard and Auto Repair Center Business are being sold. Sale includes a 13,000 Sq Ft Building, and approximately 5.98 Acres of Land, the Equipment to operate the Business, with the Inventory to be settled at closing. The land use is regulated under a Conditional Use Permit (CUP) approved by St. Croix County, WI.

# LOCATION MAP



INDUSTRIAL PROPERTY FOR SALE/LEASE

REMAXCOMMERCIAL.COM

# **ADDITIONAL PHOTOS**













INDUSTRIAL PROPERTY FOR SALE/LEASE

### MEET THE TEAM



**TIM LITTLE** 

Chief Commercial Broker

**C:** 952.432.4900 tctimlittle@gmail.com



JIM STARR

Sr. Associate

**C:** 612.247.5898 jjstarr41@gmail.com



**JEREMY FELDMANN** 

Associate Broker

**C:** 406.314.3333 jeremyfeldmann@gmail.com



**LUIS OLVERA** 

Associate

**C:** 612.803.0142 luis1olvera@comcast.net

P 5 -