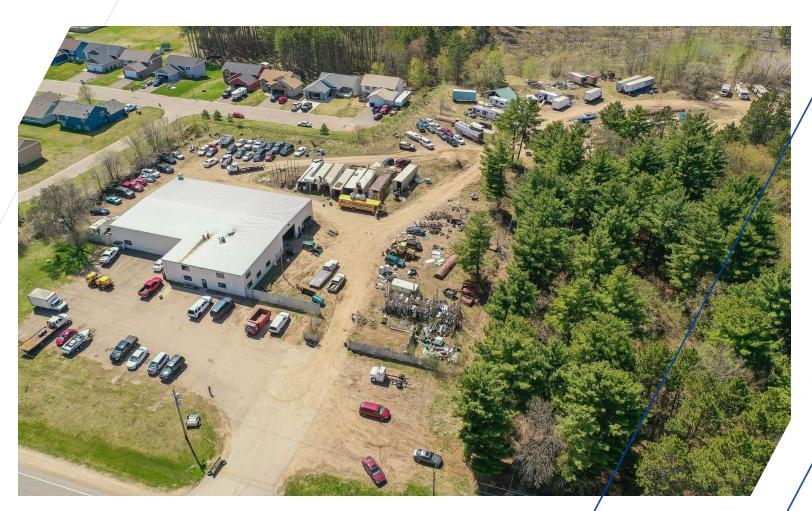

### **PROPERTY OVERVIEW**

Located just north of Somerset WI. this Auto Salvage Yard and Auto Repair Center Business are being sold. Sale includes a 13,000 Sq Ft Building, and approximately 5.98 Acres of Land, the Equipment to operate the Business, with the Inventory to be settled at closing. The land use is regulated under a Conditional Use Permit (CUP) approved by St. Croix County, WI.