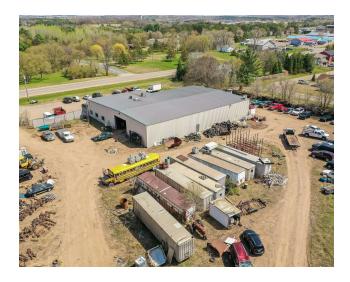

### **PROPERTY OVERVIEW**

Located just north of Somerset WI. this Auto Salvage Yard and Auto Repair Center Business are being sold. Sale includes a 13,000 Sq Ft Building, and approximately 5.98 Acres of Land, the Equipment to operate the Business, with the Inventory to be settled at closing. The land use is regulated under a Conditional Use Permit (CUP) approved by St. Croix County, WI.

# LOCATION MAP

INDUSTRIAL PROPERTY FOR SALE/LEASE

REMAXCOMMERCIAL.COM