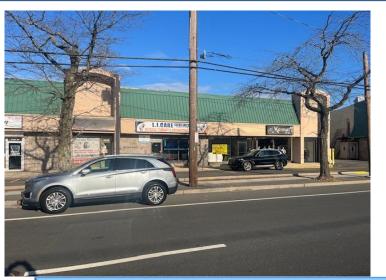

## 250 W. Old Country Road, Hicksville 2,000 SF Immediate

Huge Visibility, High Traffic Count - 35,000 Cars Daily

## **Property Particulars:**

- Prime Central Nassau County Location
- > Size: 2,000 SF
- High-End Finish
- On-Site Parking
- > Sprinklered
- Rent: Call for Price

**Available Immediately** 

For Information and/or Inspection call: