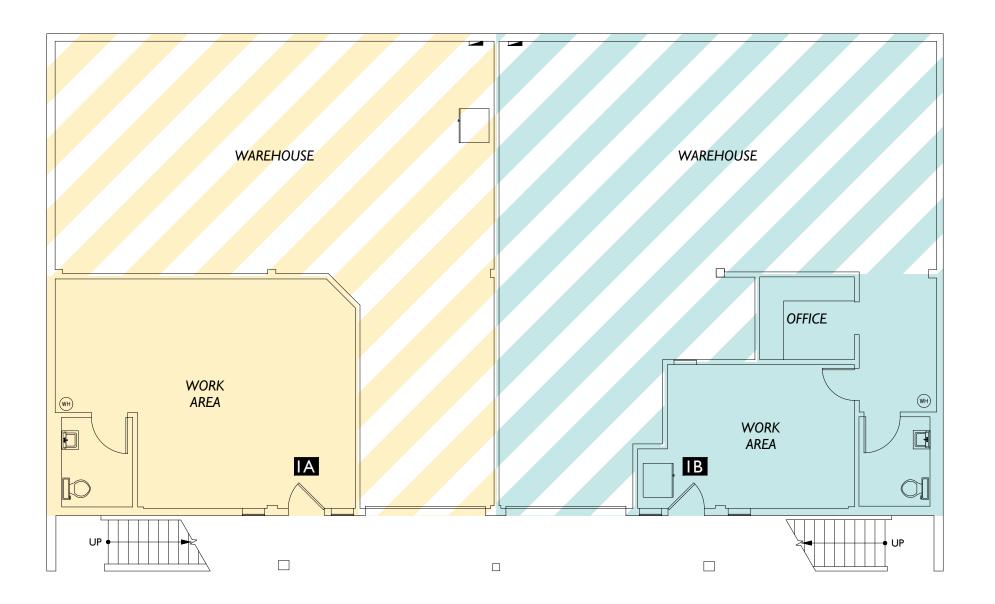

371 NW Gilman Blvd. Suite 140 Issaquah, WA 98027 425-677-7511

Client:

HRK Investments, LLC

Site:

Industrial Building 21307 67th Avenue West Lynnwood, WA 98118

Lease Plan

Floor Summary SQ. FT. Total Rentable Area 3,000.03 3,000.03 Total Occupant Area Load Factor 1.00