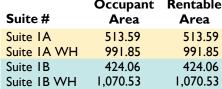

371 NW Gilman Blvd. Suite 140 Issaquah, WA 98027 425-677-7511

Client:

HRK Investments, LLC

Site:

Industrial Building 21307 67th Avenue West Lynnwood, WA 98118

Lease Plan

Floor Summary SQ. FT. Total Rentable Area 3,000.03 3,000.03 Total Occupant Area Load Factor 1.00