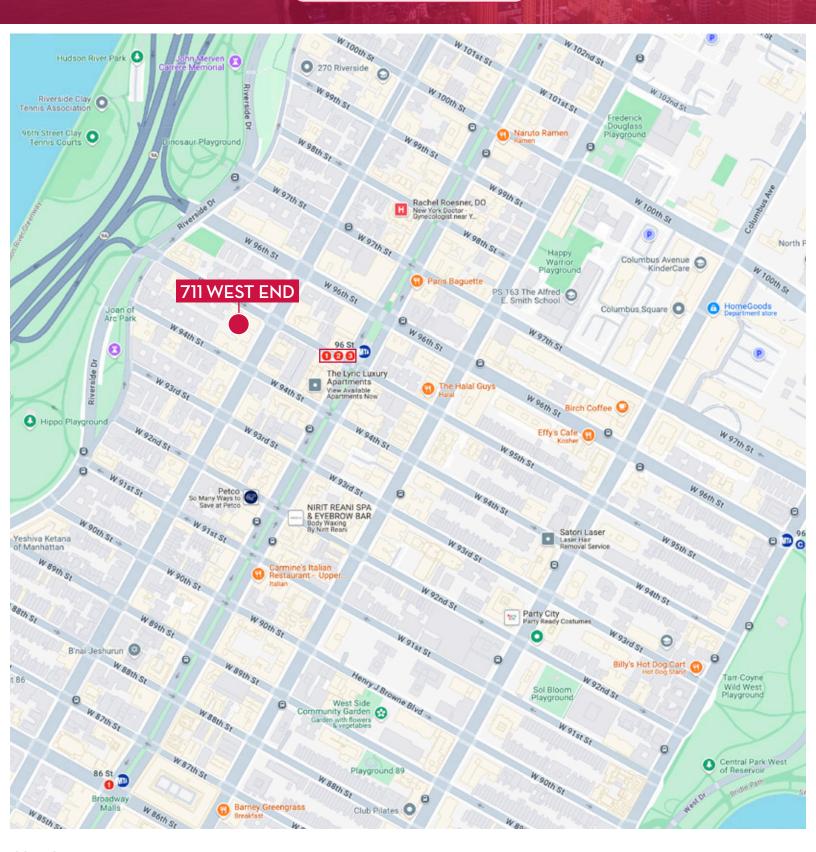

CLOSE PROXIMITY TO 96TH STREET SUBWAY

## 711 WEST END AVENUE

NEW YORK | NEW YORK

Q

Upper West Side