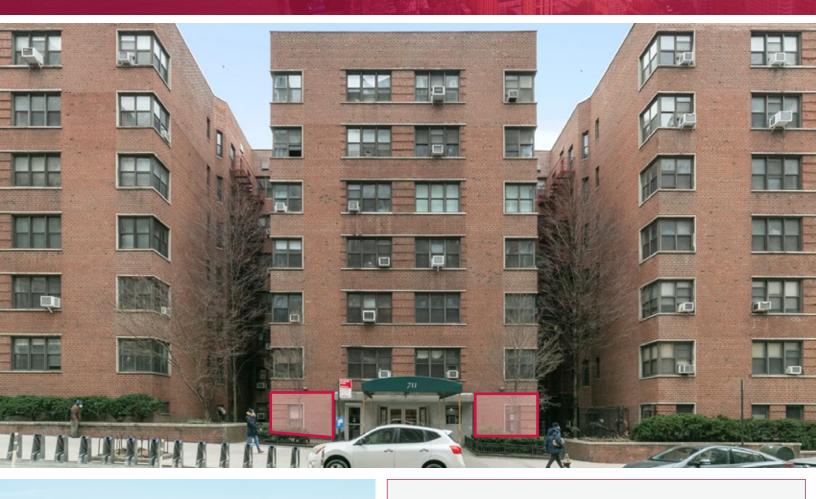

## 711 WEST END AVENUE

NEW YORK | NEW YORK

Upper West Side

PARTIAL 1<sup>ST</sup> FLOOR (2 UNITS)

SPACE: APPROX. 1,200 SF EACH

**CEILING HEIGHTS: 10'** 

**POSSESSION: IMMEDIATE** 

**MEDICAL OFFICE USE ONLY** 