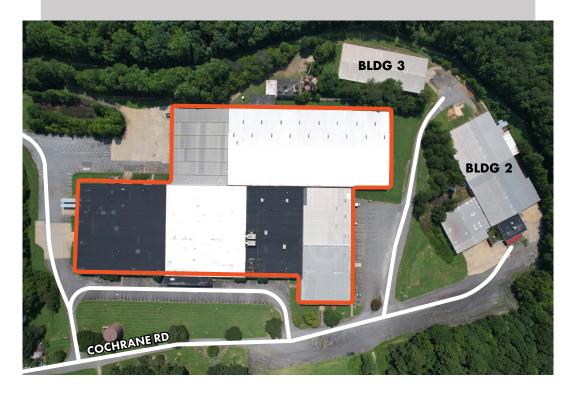

## **BUILDING FEATURES**

- ±300,000 Total SF
- ±10,000 Office SF
- 18'-25'4" Clear Height
- 32 Docks

- 20 Edge of Dock Levelers
- 800 Amps, 120/208v, 3 Phase
- Wet Sprinkler System





FOR MORE INFORMATION, PLEASE CONTACT:

CASEY MULHERN | 704.705.1182

Senior Vice President casey.mulhern@foundrycommercial.com

Licensed Real Estate Broker

DAVID HANNA | 704.607.9675

david.hanna@foundrycommercial.com

Licensed Real Estate Broker

BEN ROWELL | 704.319.5080 Senior Associate

ben.rowell@foundrycommercial.com Licensed Real Estate Broker



## **LOCATION**



FOR MORE INFORMATION, PLEASE CONTACT:

CASEY MULHERN | 704.705.1182 Senior Vice President casey.mulhern@foundrycommercial.com

Licensed Real Estate Broker

DAVID HANNA | 704.607.9675 Partner david.hanna@foundrycommercial.com licensed Real Estate Broker BEN ROWELL | 704.319.5080 Senior Associate ben.rowell@foundrycommercial.com Licensed Real Estate Broker





FOR MORE INFORMATION, PLEASE CONTACT:

CASEY MULHERN | 704