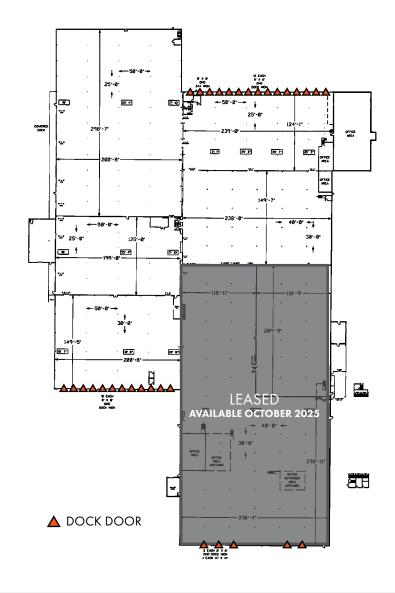

## **BUILDING FEATURES**

- ±300,000 Total SF
- ±10,000 Office SF
- 18'-25'4" Clear Height
- 32 Docks

- 20 Edge of Dock Levelers
- 800 Amps, 120/208v, 3 Phase
- Wet Sprinkler System

FOR MORE INFORMATION, PLEASE CONTACT: