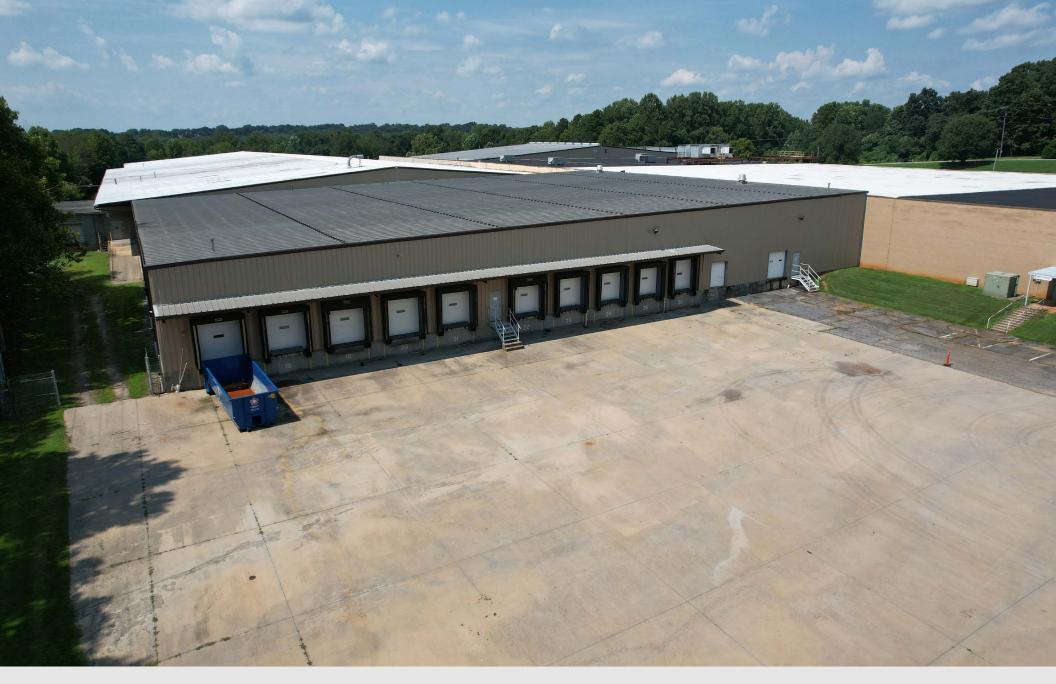

## **BUILDING FEATURES**

- ±300,000 Total SF
- ±10,000 Office SF
- 18'-25'4" Clear Height
- 32 Docks

- 20 Edge of Dock Levelers
- 800 Amps, 120/208v, 3 Phase
- Wet Sprinkler System

FOR MORE INFORMATION, PLEASE CONTACT: