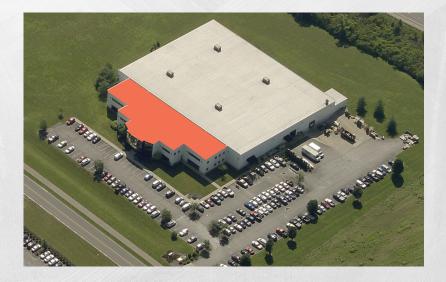

# Building highlights

| Available s.f.: | 16,270 |
|-----------------|--------|
| Office s.f.:    | 7,265  |
| Storage:        | 9,005  |
| Year built:     | 2006   |