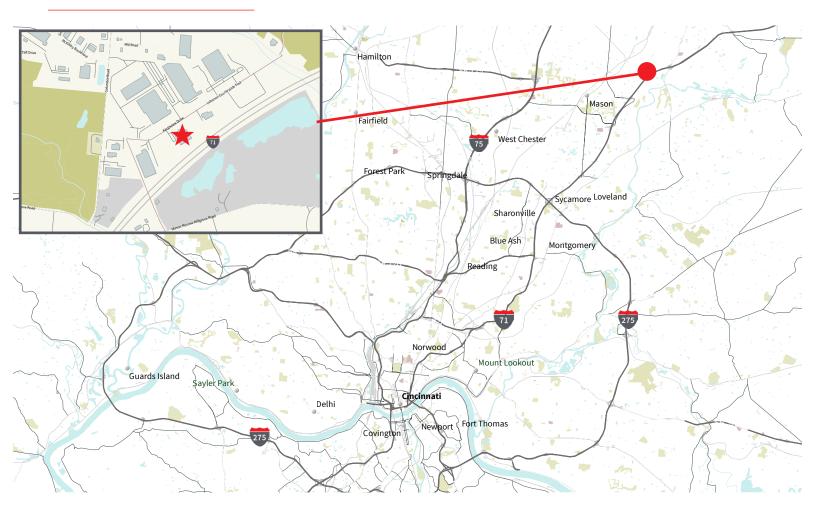

ngsview Dr. Lebanon, OH 45036

Tom Fairhurst +1 513 297 2511 tom.fairhurst@am.jll.com

Mark Volkman +1 859 252 2131 mark.volkman@am.jll.com



- 16,270 s.f. total
  - 1st floor: 3,600 s.f. office
  - 2nd floor: 3,665 s.f. office 9,005 s.f. storage
- Office area is furnished
- Abundant natural light
- Plug and play space
- Master lease expires July 31, 2025
- Asking rate: \$9.95 / s.f. full service gross

DISCLAIMER: © 2020 Jones Lang LaSalle IP, Inc. All rights reserved. All information contained herein is from sources deemed reliable; however, no representation or warranty is made to the accuracy thereof.

# Building highlights

| Available s.f.: | 16,270 |
|-----------------|--------|
| Office s.f.:    | 7,265  |
| Storage:        | 9,005  |
| Year built:     | 2006   |



### Location



## Floorplans

### 1st floor



#### 2nd floor