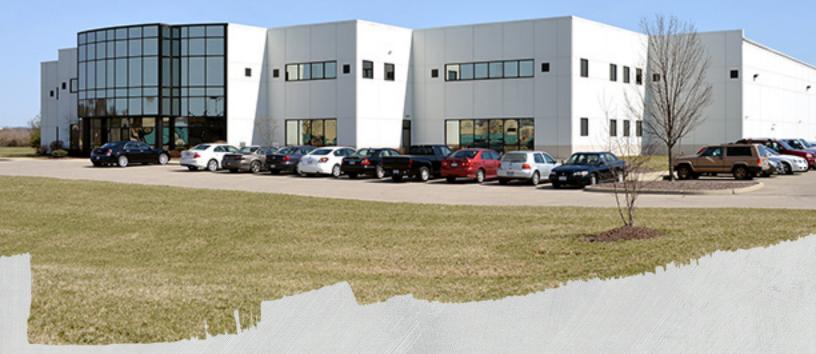

### 1637 Kingsview Dr. Lebanon, OH 45036

Tom Fairhurst +1 513 297 2511 tom.fairhurst@am.jll.com

Mark Volkman +1 859 252 2131 mark.volkman@am.jll.com

- 16,270 s.f. total
  - 1st floor: 3,600 s.f. office
  - 2nd floor: 3,665 s.f. office 9,005 s.f. storage
- Office area is furnished
- Abundant natural light
- Plug and play space
- Master lease expires July 31, 2025
- Asking rate: \$9.95 / s.f. full service gross