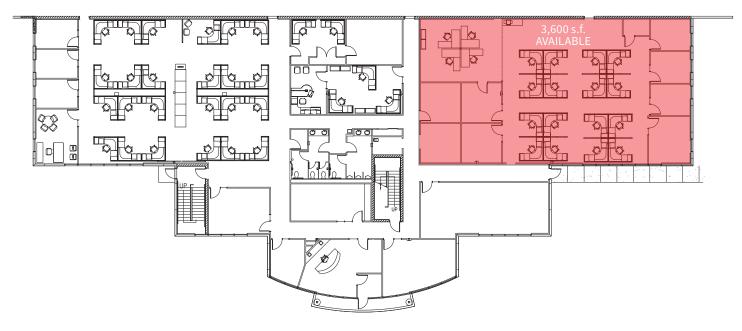

om Fairhurst +1 513 297 2511 tom.fairhurst@am.jll.com

Mark Volkman +1 859 252 2131 mark.volkman@am.jll.com



- 16,270 s.f. total
  - 1st floor: 3,600 s.f. office
  - 2nd floor: 3,665 s.f. office 9,005 s.f. storage
- Office area is furnished
- Abundant natural light
- Plug and play space
- Master lease expires July 31, 2025
- Asking rate: \$9.95 / s.f. full service gross

DISCLAIMER: © 2020 Jones Lang LaSalle IP, Inc. All rights reserved. All information contained herein is from sources deemed reliable; however, no representation or warranty is made to the accuracy thereof.

# Building highlights

| Available s.f.: | 16,270 |
|-----------------|--------|
| Office s.f.:    | 7,265  |
| Storage:        | 9,005  |
| Year built:     | 2006   |



### Location



## Floorplans

### 1st floor



#### 2nd floor