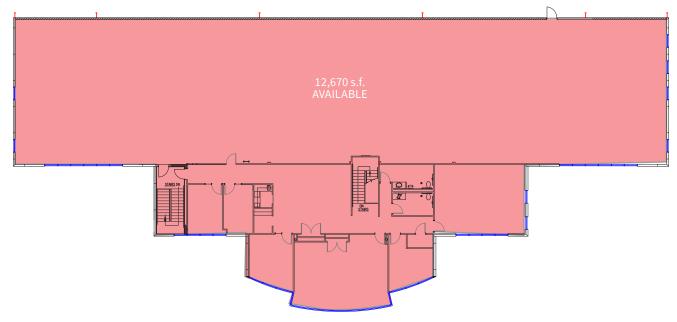

3 297 2511 tom.fairhurst@am.jll.com

Mark Volkman +1 859 252 2131 mark.volkman@am.jll.com



- 16,270 s.f. total
  - 1st floor: 3,600 s.f. office
  - 2nd floor: 3,665 s.f. office 9,005 s.f. storage
- Office area is furnished
- Abundant natural light
- Plug and play space
- Master lease expires July 31, 2025
- Asking rate: \$9.95 / s.f. full service gross

DISCLAIMER: © 2020 Jones Lang LaSalle IP, Inc. All rights reserved. All information contained herein is from sources deemed reliable; however, no representation or warranty is made to the accuracy thereof.

# Building highlights

| Available s.f.: | 16,270 |
|-----------------|--------|
| Office s.f.:    | 7,265  |
| Storage:        | 9,005  |
| Year built:     | 2006   |



### Location



## Floorplans

### 1st floor



#### 2nd floor