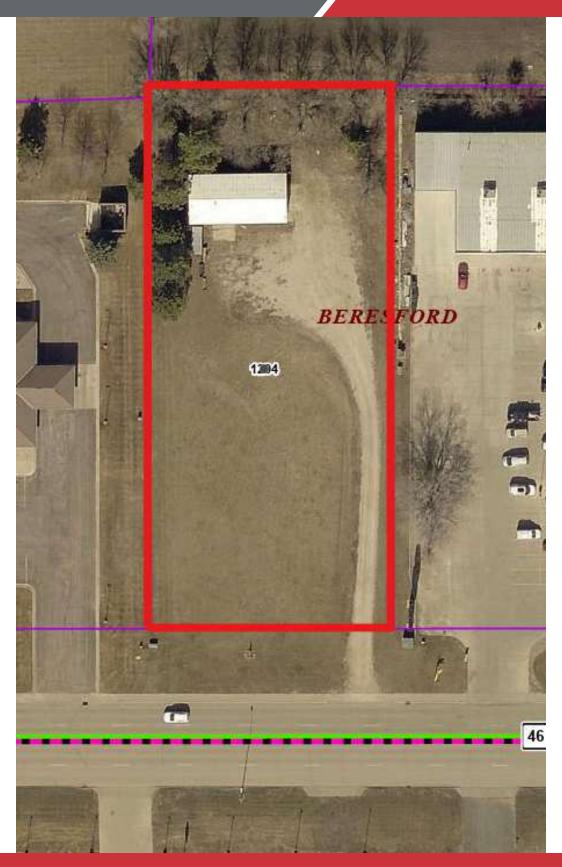

### **PROPERTY HIGHLIGHTS**

Beresford, SD 57004

- 150' of frontage on Highway 46, 330' depth
- · Building sits on back 75' of property
- · Building is insulated and heated
- 2 overhead doors 10'x12' and 16'x14'
- · Sidewall height: 16'
- · Includes office and bathroom
- Gravel parking
- · Zoning: General Business

### **AERIAL**

PEDERSEN COMMERCIAL PROPERTY 1204 W Cedar St, Beresford, SD 57004