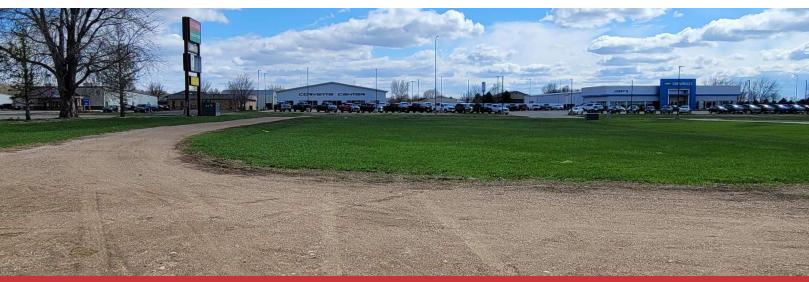

### **AERIAL**

PEDERSEN COMMERCIAL PROPERTY 1204 W Cedar St, Beresford, SD 57004

#### LOCATION DESCRIPTION

Located just east of the Beresford I-29 exit Area neighbors include Subway, Family Dollar, Dollar Tree, Casey's, Bertz Sports Bar & Grill, Jerry's Chevrolet of Beresford, Olson's Ace Hardware