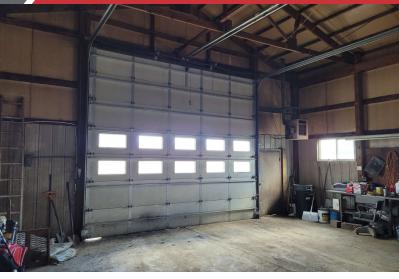

### **PHOTOS**

PEDERSEN COMMERCIAL PROPERTY 1204 W Cedar St, Beresford, SD 57004

### **PROPERTY HIGHLIGHTS**

Beresford, SD 57004

- 150' of frontage on Highway 46, 330' depth
- · Building sits on back 75' of property
- · Building is insulated and heated
- 2 overhead doors 10'x12' and 16'x14'
- · Sidewall height: 16'
- · Includes office and bathroom
- Gravel parking
- · Zoning: General Business