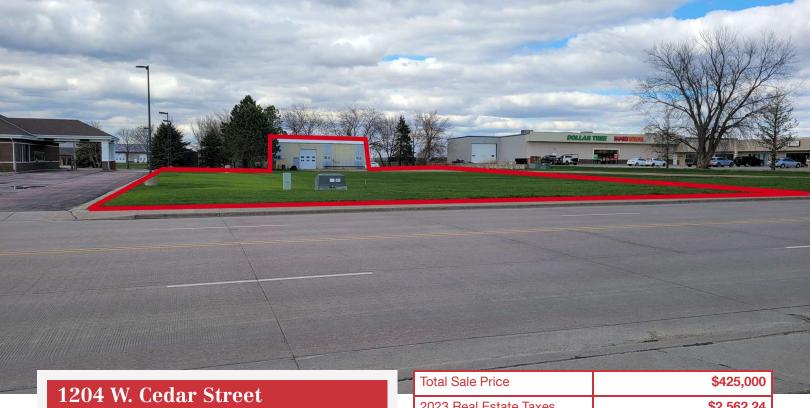

| Total Sale Price       | \$425,000           |
|------------------------|---------------------|
| 2023 Real Estate Taxes | \$2,562.24          |
| Building Size          | 2,400 SF            |
| Lot Size               | 1.14 AC (49,500 SF) |

## **PARCEL**

PEDERSEN COMMERCIAL PROPERTY 1204 W Cedar St, Beresford, SD 57004

### **PHOTOS**

PEDERSEN COMMERCIAL PROPERTY 1204 W Cedar St, Beresford, SD 57004