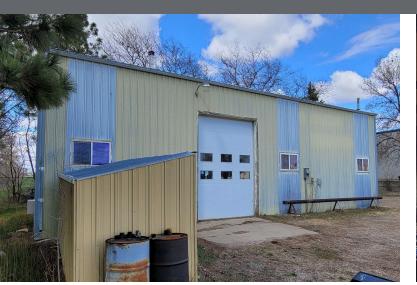

### **PROPERTY HIGHLIGHTS**

Beresford, SD 57004

- 150' of frontage on Highway 46, 330' depth
- · Building sits on back 75' of property
- · Building is insulated and heated
- 2 overhead doors 10'x12' and 16'x14'
- · Sidewall height: 16'
- · Includes office and bathroom
- Gravel parking
- · Zoning: General Business

### **PHOTOS**

PEDERSEN COMMERCIAL PROPERTY 1204 W Cedar St, Beresford, SD 57004