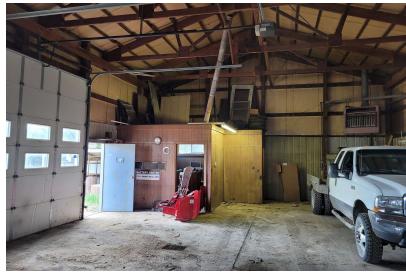

### **PHOTOS**

PEDERSEN COMMERCIAL PROPERTY 1204 W Cedar St, Beresford, SD 57004

### **PROPERTY HIGHLIGHTS**

Beresford, SD 57004

- 150' of frontage on Highway 46, 330' depth
- · Building sits on back 75' of property
- · Building is insulated and heated
- 2 overhead doors 10'x12' and 16'x14'
- · Sidewall height: 16'
- · Includes office and bathroom
- Gravel parking
- · Zoning: General Business