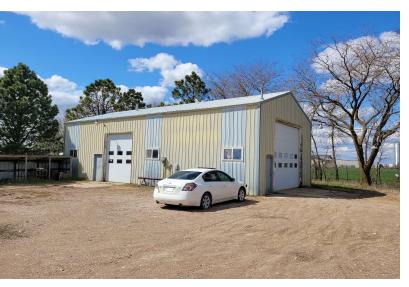

### **PHOTOS**

PEDERSEN COMMERCIAL PROPERTY 1204 W Cedar St, Beresford, SD 57004

### **PROPERTY HIGHLIGHTS**

Beresford, SD 57004

- 150' of frontage on Highway 46, 330' depth
- · Building sits on back 75' of property
- · Building is insulated and heated
- 2 overhead doors 10'x12' and 16'x14'
- · Sidewall height: 16'
- · Includes office and bathroom
- Gravel parking
- · Zoning: General Business