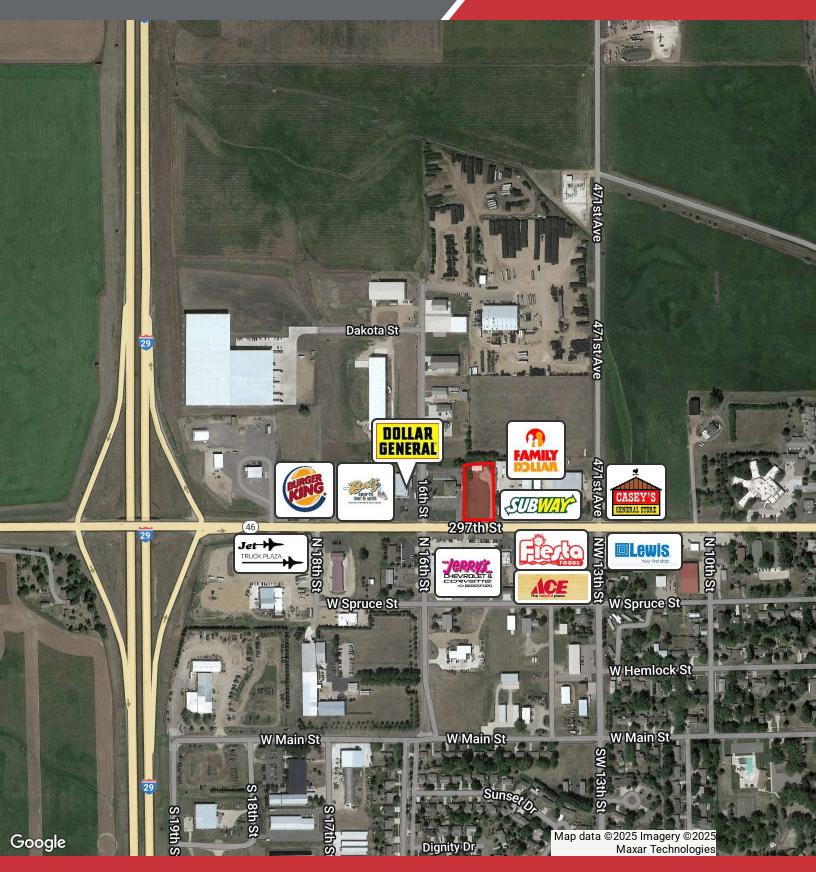

#### LOCATION DESCRIPTION

Located just east of the Beresford I-29 exit Area neighbors include Subway, Family Dollar, Dollar Tree, Casey's, Bertz Sports Bar & Grill, Jerry's Chevrolet of Beresford, Olson's Ace Hardware

### **AERIAL**

PEDERSEN COMMERCIAL PROPERTY 1204 W Cedar St, Beresford, SD 57004