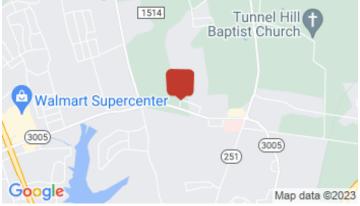

# 2300 Ring Rd, Elizabethtown, KY 42701

Listing ID: 30852118
Status: Active

Property Type: Retail-Commercial For Lease
Retail-Commercial Type: Mixed Use, Restaurant
Contiguous Space: 2,000 - 16,346 SF
Total Available: 19,692 SF
Lease Rate: See Agent
Lease Type: See Agent

### Overview/Comments

We are pleased to introduce this new construction, class A, grocery-anchored retail development now coming to this bustling corridor of Elizabethtown (KY). The overall master development offers a total of two (2) outlots and  $16,346\pm SF$  of new construction retail space. Square footage and demising options are subject to availability.