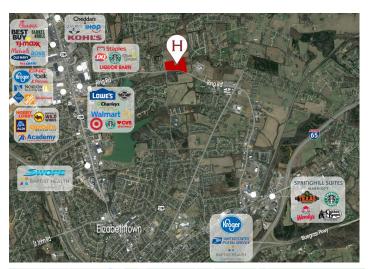

### Overview/Comments

We are pleased to introduce this new construction, class A, grocery-anchored retail development now coming to this bustling corridor of Elizabethtown (KY). The overall master development offers a total of two (2) outlots and  $16,346\pm SF$  of new construction retail space. Square footage and demising options are subject to availability.

Two (2) outlots are available for Ground Lease and are strategically located next to the primary ingress point to the Grocery anchor. Additional submarket and development features include:

- + 26,000  $\pm$  ADT at the Ring Road & Pear Orchard signalized intersection.
- + Hardin County is the fourth most populated county in Kentucky.
- + Housing and work force expansion is expected to put E-town as Kentucky's fastest growing city in the immediate future.
- + Ford Motor's BlueOval SK battery plant is a nearly \$6B investment creating 5,000  $\pm$  new jobs and bringing vibrant new residents to the nearby communities.