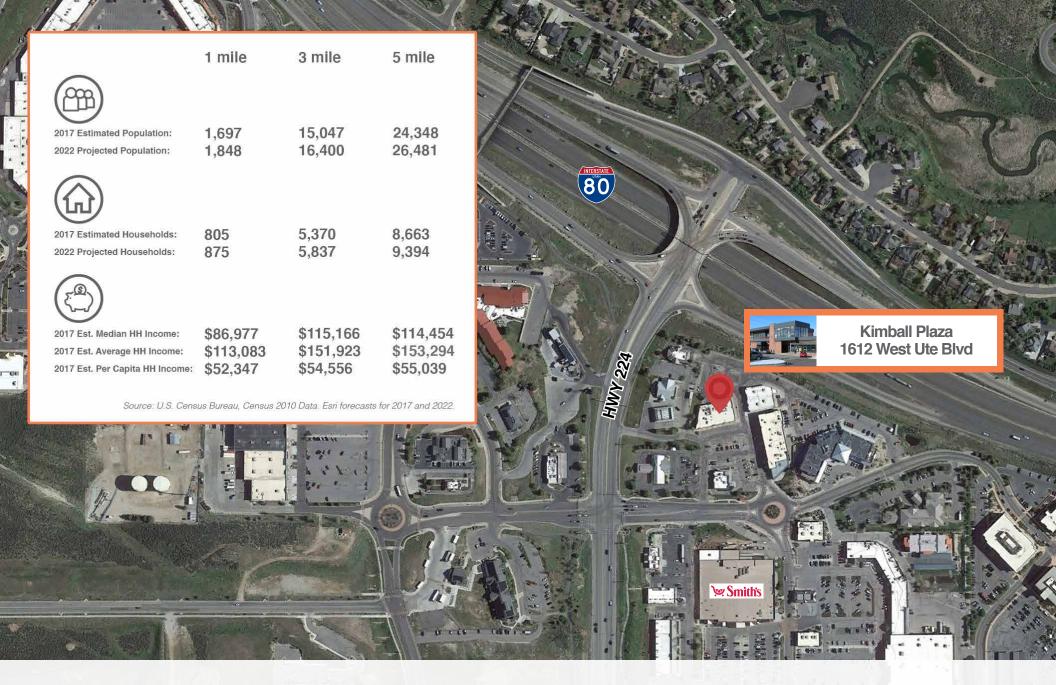

## Kimball Plaza - 1612 West Ute Boulevard

2750 Rasmussen Road, Suite 100, Park City, UT Steve Hooker I 435.649.1129 I shooker@acme-cre.com acme commercial real estate

2750 Rasmussen Road, Suite 100, Park City, UT Steve Hooker I 435.649.1129 I shooker@acme-cre.com acme commercial real estate