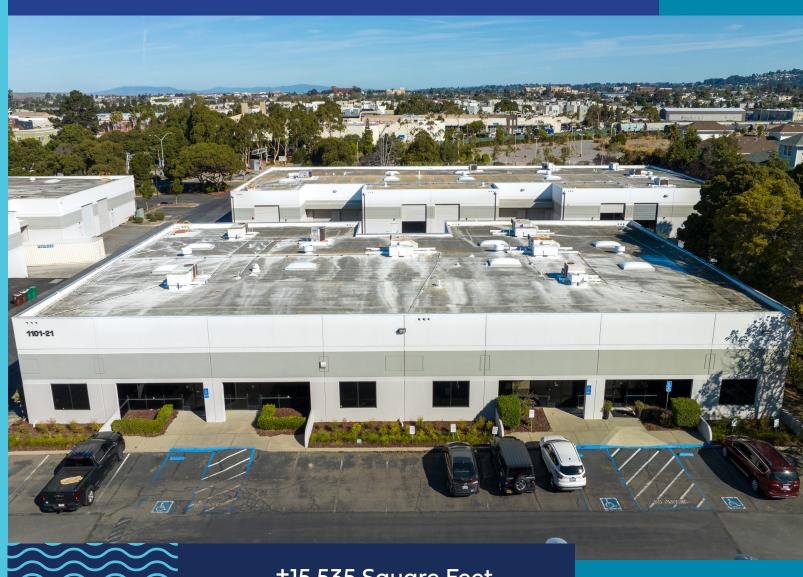

# Marina Bay Business Center

1101-1121 Marina Way South

Richmond, CA

±15,535 Square Feet (Divisible to ±7,334 Square Feet)

## **Features**

- + Free Standing Building
- + ±15,535 Square Feet
- + 2 Dock Doors, 4 Drive-in Doors
- + 18' Clear Height
- + Sprinklered
- + Divisble to 7,334 Square Foot Space

- + Private Offices
- + Conference Room Areas
- + Restrooms throughout
- + Available Now
- + Rate Please Call Brokers