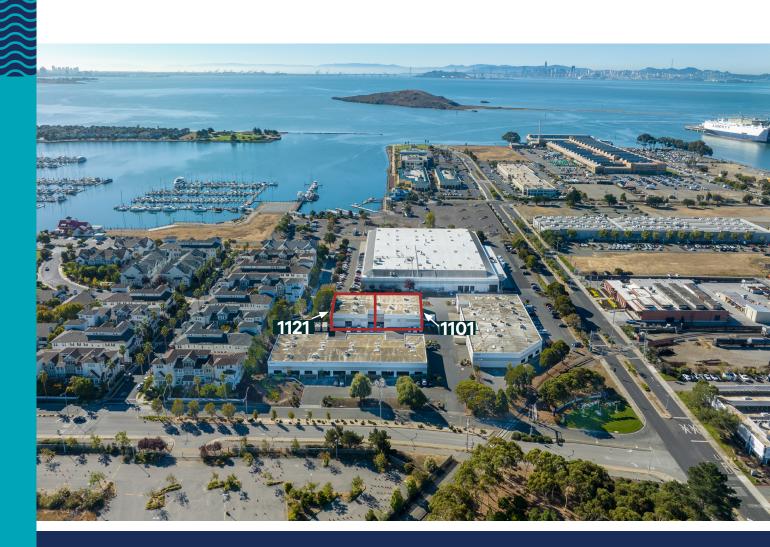

# **Available Space**

±15,535 RSF (Divisbile to ±7,334 Square Feet)

Dock High Door

# Marina Bay Business Center

1101-1121 Marina Way South, Richmond Available Now