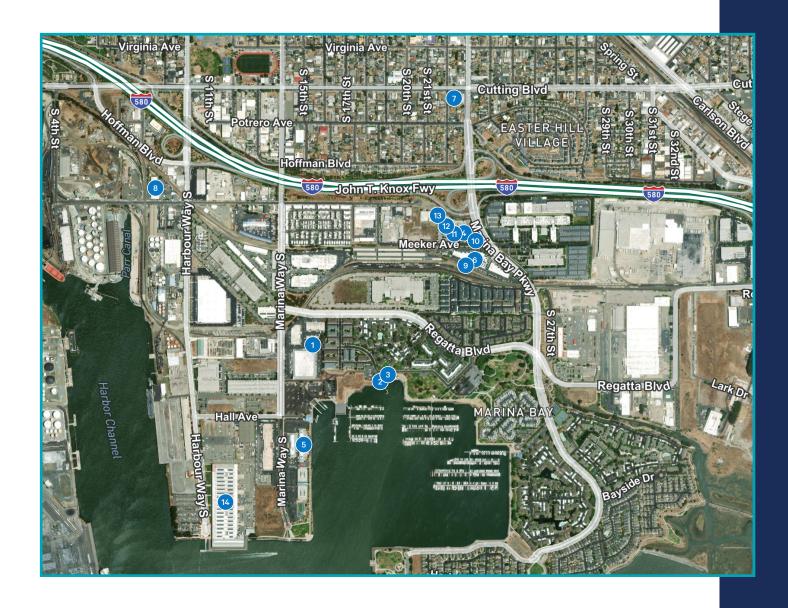

# **Amenity Map**

- 1 | 1101 1121 Marina Way South
- 2 Lara's Fine Dining
- 3 Anh Restaurant & Bar
- 4 Quiznos
- 5 Bubbaloo Cafe
- 6 The Artisan Kitchen and Cafe
- 7 Tacos Las Palmas

- 8 Golden Gate Bistro
- 9 Armstice Brewing Company
- 10 Starbucks
- 11 Mountain Mike's Pizza
- 12 La Lupita Mexican Eatery
- 13 CVS Pharmacy
- 14 Columbia Sportswear
  Company Employee Store