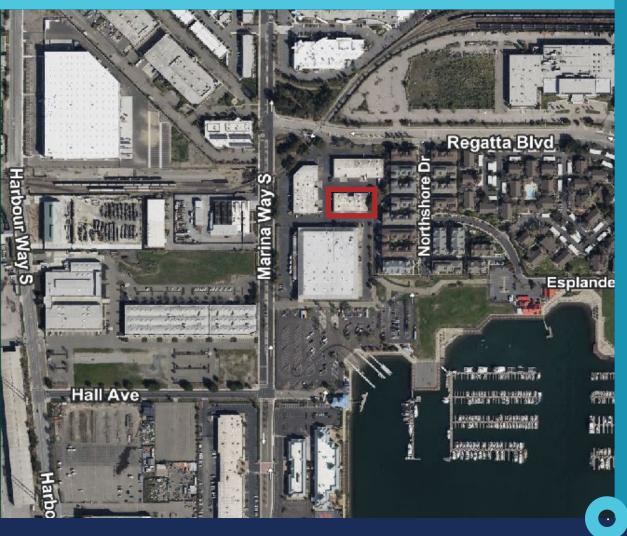

# Marina Bay Business Center

1101-1121 Marina Way South

Richmond, CA

±15,535 Square Feet (Divisible to ±7,334 Square Feet)

# Marina Bay Business Center

1101-1121 Marina Way South, Richmond Available Now