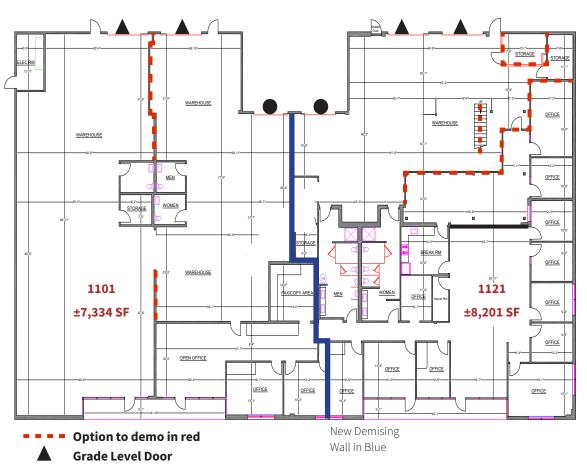

# **Available Space**

±15,535 RSF (Divisbile to ±7,334 Square Feet)

Dock High Door