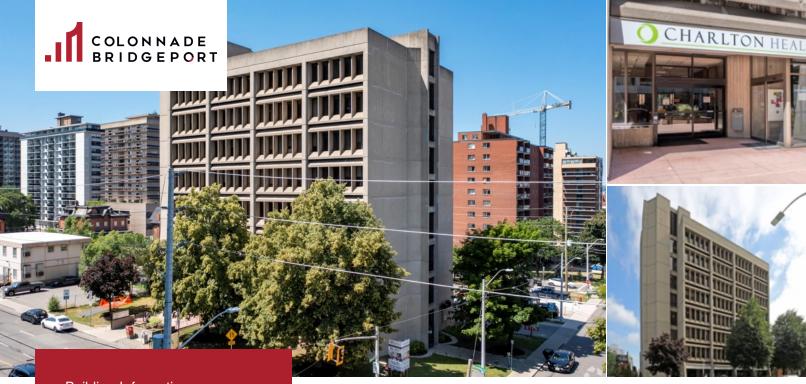

## 25 Charlton Ave E

25 Charlton Avenue East, Hamilton, Ontario L8N 1Y2

## **Building Description**

- · Professional Medical Office Building
- Excellent Location steps away from St. Joseph's Hospital
- Units available from 550sf and contiguous up to 1,786 sq,ft.
- Build-to-Suit and Move-in Ready Suites available
- Custom lease packages available with attractive rates and incentives
- On-site surface pay parking lot
- Easy access to public transit (Bus stop -James at Charlton, Hamilton GO)
- Synergistic mix of clinical specialties affords referral opportunities among tenants
- · On-site Eatery for convenience and many more restaurants and amenities within waking distance

**Building Information** 

**Building Size:** 54,413 sf

8 # of Floors:

Year Built: 1970