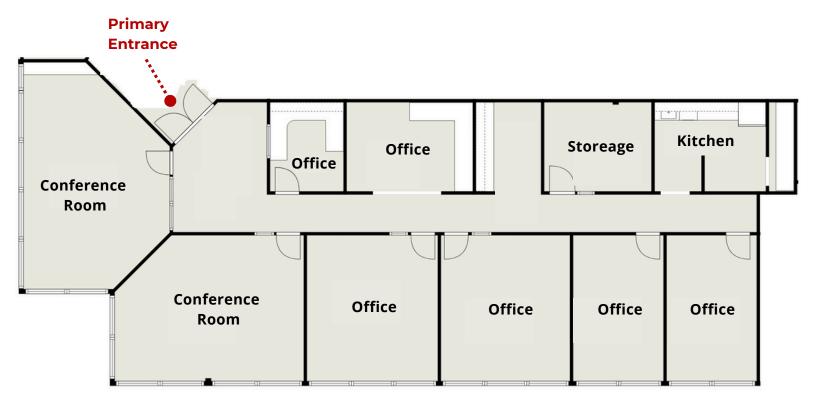

# 2ND FLOOR | 9,215 RSF

941 HILLWIND ROAD NE FRIDLEY, MN 55432

### ENTIRE FLOOR AVAILABLE