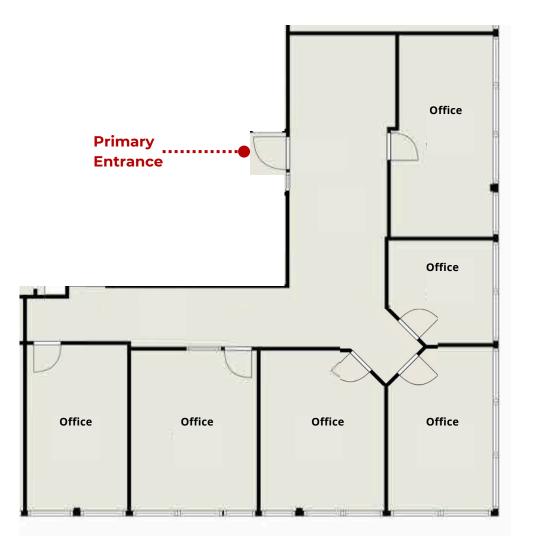

# SUITE 203-212 | 98-263 RSF 941 HILLWIND ROAD NE SINGLE OFFICE SUITE OPTION FRIDLEY, MN 55432

COMMERCIAL

NORTH STAR

COMMERCIAL

REAL ESTATE ADVISORS

For leasing information, please contact: