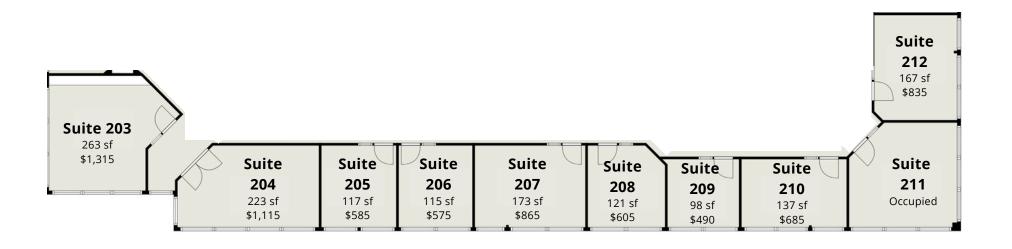

# SUITE 203-212 | 98-263 RSF 941 HILLWIND ROAD NE SINGLE OFFICE SUITE OPTION FRIDLEY, MN 55432

COMMERCIAL

NORTH STAR

COMMERCIAL

REAL ESTATE ADVISORS

For leasing information, please contact: