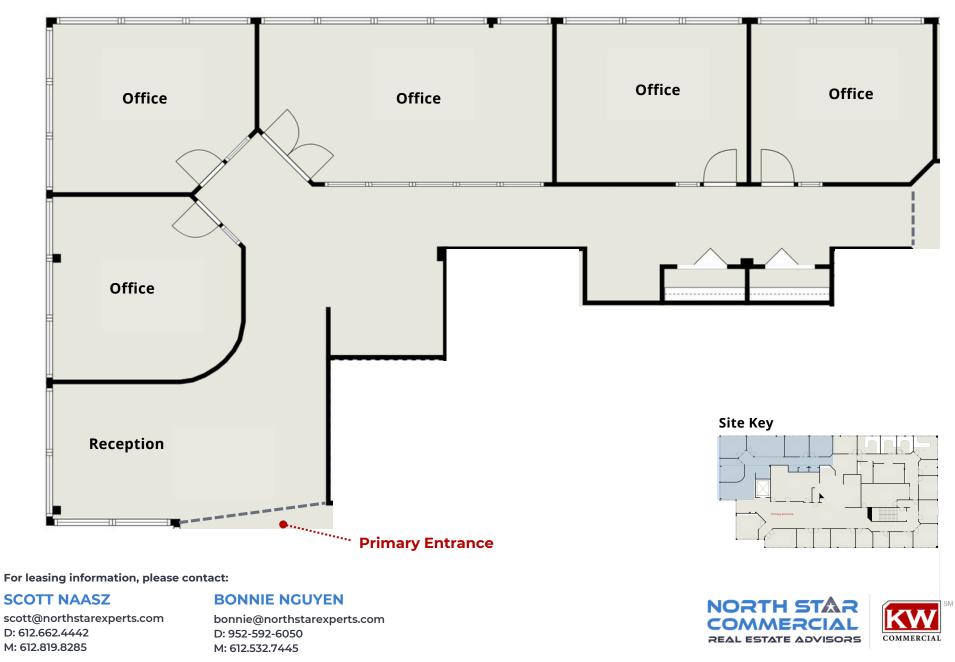

# SUITE 201 | 3,240 RSF OPTION TO COMBINE WITH SUITE 202

### 941 HILLWIND ROAD NE FRIDLEY, MN 55432

# SUITE 202 | 2,504 RSF OPTION TO COMBINE WITH SUITE 201