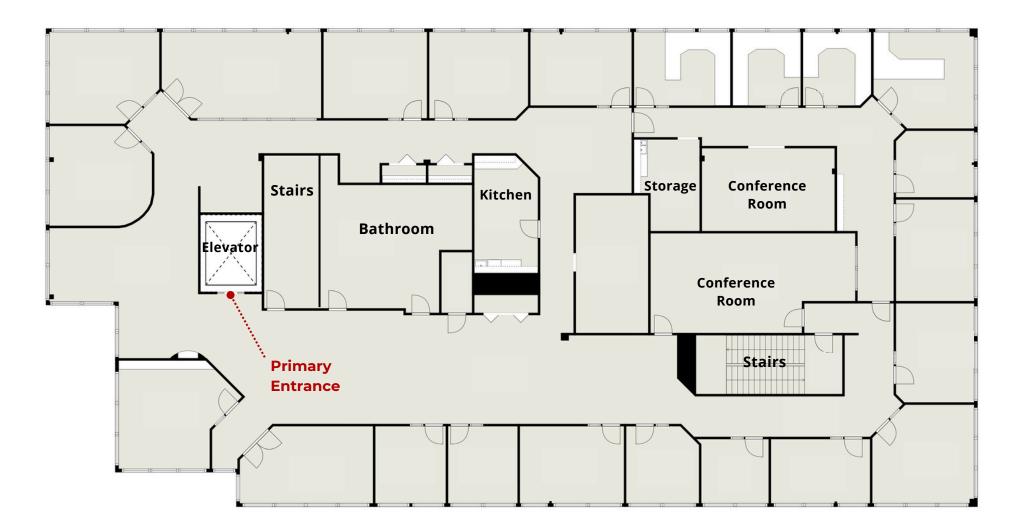

# 2ND FLOOR | 9,215 RSF

941 HILLWIND ROAD NE FRIDLEY, MN 55432

### ENTIRE FLOOR AVAILABLE