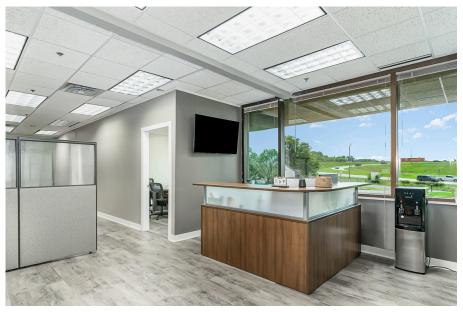

ghly desirable location for a variety of business needs.

### **PROPERTY HIGHLIGHTS**

- Ideal for professional services, small businesses, or corporate satellite offices
- Multiple office suites ideal for small to medium-sized businesses
- Close to retail, dining, and other professional services

### **SPACE AVAILABLE**

#### 2nd FLOOR

- Suite 201: 3,240 SF
- Suite 202: 2,504 SF
- Single Office Suites 203-212
  - 1,414 total SF ranging from 98-263 SF

#### **3rd FLOOR**

- Suite 302: 1,124 SF
- Suite 303: 2,503 SF



40,000 SF LEASE RATE Suites \$25 / SF Single Offices: \$60 / SF

**BUILDING SIZE** 

LEASE TYPE

Gross

YEAR BUILT

1987

**PARKING STALLS** 

16 Indoor 74+ Outdoor

PID #

24-30-24-32-0133

**BUILDING TYPE** 

Office

# **PROPERTY PHOTOS**









# **PROPERTY PHOTOS**









# 2ND FLOOR | 9,215 RSF

941 HILLWIND ROAD NE FRIDLEY, MN 55432

### ENTIRE FLOOR AVAILABLE



#### For leasing information, please contact:

#### **SCOTT NAASZ**

scott@northstarexperts.com D: 612.662.4442 M: 612.819.8285

### **BONNIE NGUYEN**

bonnie@northstarexperts.com D: 952-592-6050 M: 612.532.7445



# SUITE 201 | 3,240 RSF OPTION TO COMBINE WITH SUITE 202

### 941 HILLWIND ROAD NE FRIDLEY, MN 55432



# SUITE 202 | 2,504 RSF OPTION TO COMBINE WITH SUITE 201

### 941 HILLWIND ROAD NE FRIDLEY, MN 55432



#### SCOTT NAASZ

scott@northstarexperts.com D: 612.662.4442 M: 612.819.8285

#### **BONNIE NGUYEN**

bonnie@northstarexperts.com D: 952-592-6050 M: 612.532.7445



# SUITE 203-212 | 98-263 RSF 941 HILLWIND ROAD NE SINGLE OFFICE SUITE OPTION FRIDLEY, MN 55432





COMMERCIAL