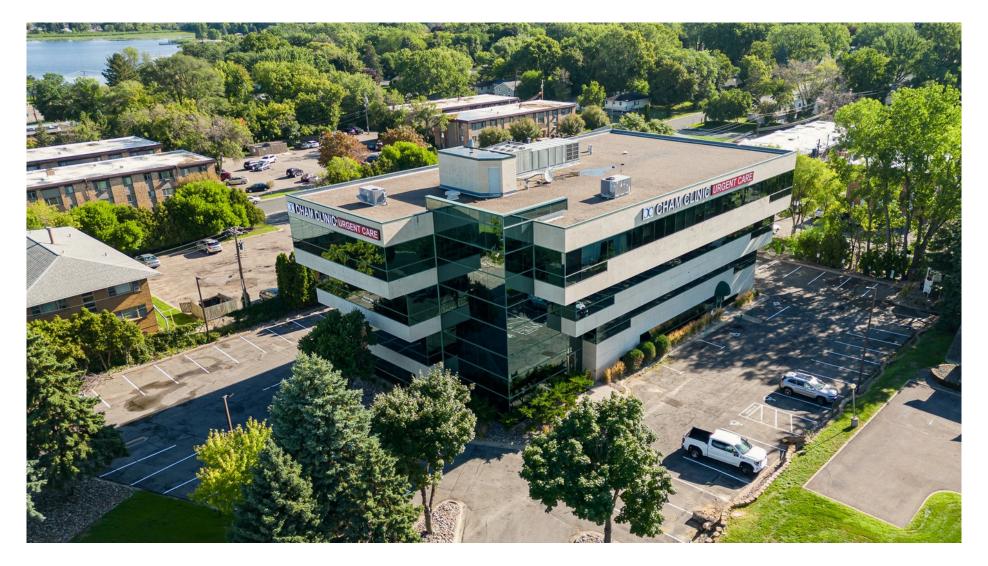

## **ABOUT THE PROPERTY**

Located in the heart of Fridley, this versatile office building at 941 Hillwind Road offers an ideal environment for small to mid-sized businesses. The property features flexible office layouts, conference rooms, and ample on-site parking, providing convenience and comfort for both employees and clients. With easy access to major highways like I-694 and nearby amenities, this location is perfect for professional services, healthcare offices, or corporate satellite spaces. The property's well-maintained facilities and prime accessibility make it a highly desirable location for a variety of business needs.

### **PROPERTY HIGHLIGHTS**

- Ideal for professional services, small businesses, or corporate satellite offices
- Multiple office suites ideal for small to medium-sized businesses
- Close to retail, dining, and other professional services

#### **3rd FLOOR**

- Suite 302: 1,124 SF
- Suite 303: 2,503 SF

40,000 SF LEASE RATE Suites \$25 / SF Single Offices: \$60 / SF

**BUILDING SIZE** 

LEASE TYPE

Gross

YEAR BUILT

1987

**PARKING STALLS** 

16 Indoor 74+ Outdoor

PID #

24-30-24-32-0133

**BUILDING TYPE** 

Office