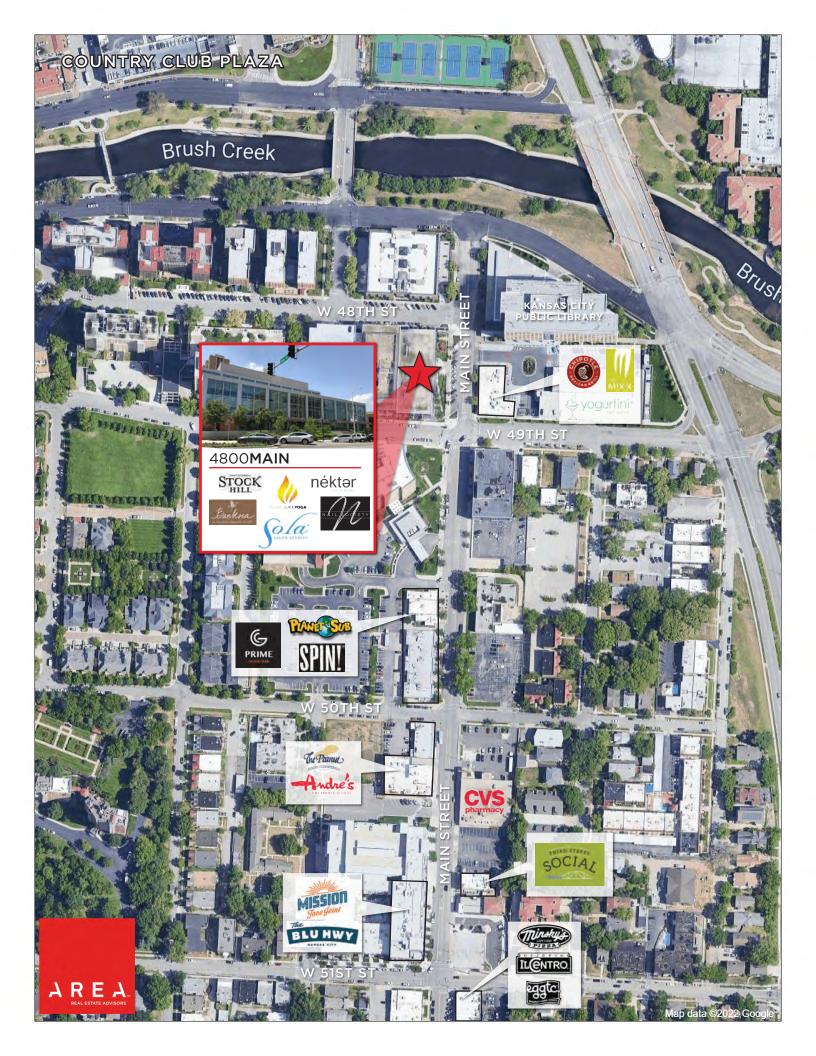

#### LAST SPACE AVAILABLE AT 4800MAIN

NEW TO MARKET- FORMER RESTAURANT SPACE: 2,553 SF + LARGE PATIO

JOIN STOCK HILL, BANKSIA, NEKTER JUICE BAR, POWERLIFE YOGA, NAIL SOCIETY WITH SALON ANNOUNCEMENT COMING SOON

IN THE THRIVING SOUTH PLAZA DISTRICT

SURROUNDED BY A HIGH DAYTIME POPULATION, VERY STRONG RESIDENTIAL, UNIVERSITY, RESTAURANT ROW AND MUCH MORE!