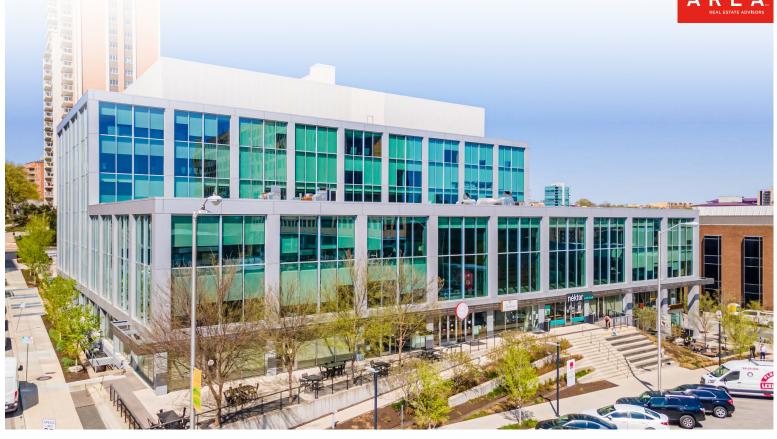

# 4800 MAIN STREET KANSAS CITY, MO

#### LAST SPACE AVAILABLE AT 4800MAIN

NEW TO MARKET- FORMER RESTAURANT SPACE: 2,553 SF + LARGE PATIO

JOIN STOCK HILL, BANKSIA, NEKTER JUICE BAR, POWERLIFE YOGA, NAIL SOCIETY WITH SALON ANNOUNCEMENT COMING SOON

IN THE THRIVING SOUTH PLAZA DISTRICT

SURROUNDED BY A HIGH DAYTIME POPULATION, VERY STRONG RESIDENTIAL, UNIVERSITY, RESTAURANT ROW AND MUCH MORE!