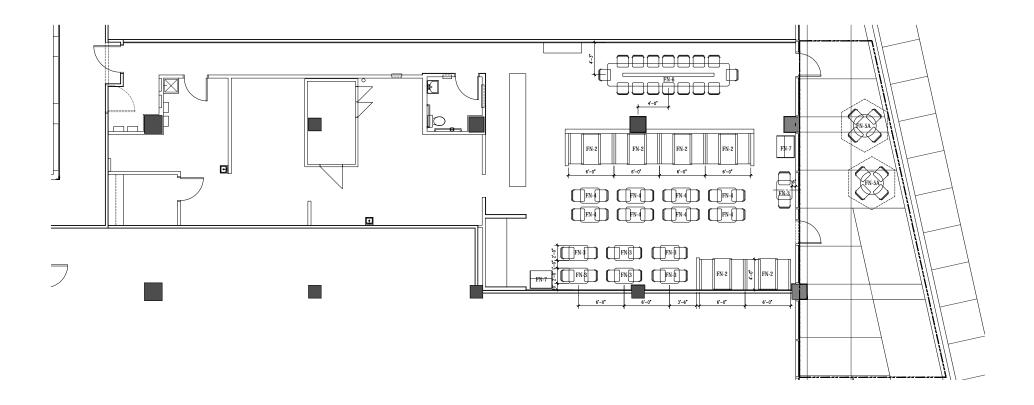

# FLOOR PLAN

#### 2,553 SF + PATIO AVAILABLE

A 4800 MAIN ST, SUITE 400 • KANSAS CITY, MO 64112

P 816.895.4800 W OPENAREA.COM