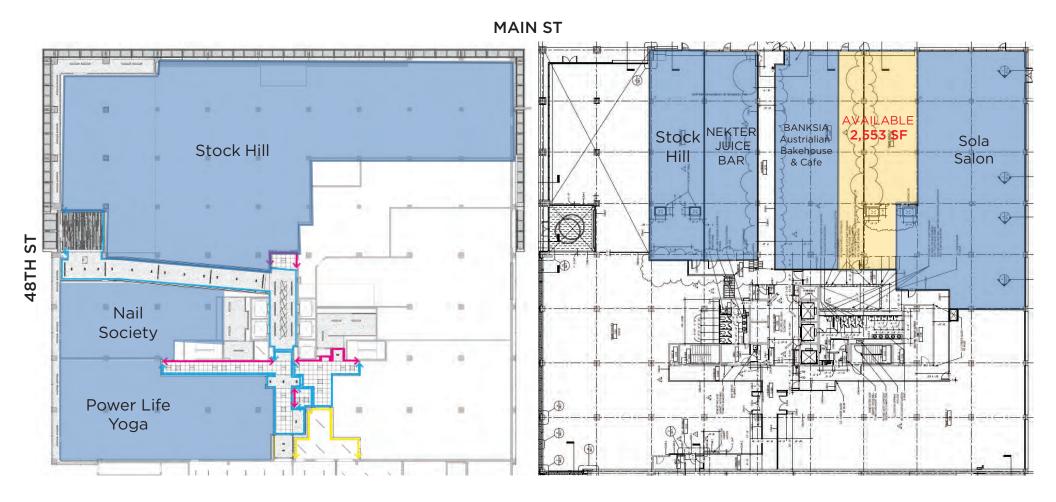

#### LAST SPACE AVAILABLE AT 4800MAIN

NEW TO MARKET- FORMER RESTAURANT SPACE: 2,553 SF + LARGE PATIO

JOIN STOCK HILL, BANKSIA, NEKTER JUICE BAR, POWERLIFE YOGA, NAIL SOCIETY WITH SALON ANNOUNCEMENT COMING SOON

#### 2,553 SF + PATIO AVAILABLE

A 4800 MAIN ST, SUITE 400 • KANSAS CITY, MO 64112

P 816.895.4800 W OPENAREA.COM