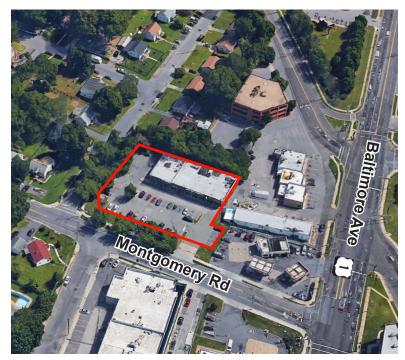

## **Montgomery Shopping Center For Sale Fully Leased - Value Add Opportunity**

- ± 7,536 sqft shopping center on ± 0.82 acres
- Zoned CGO
- ± 45 parking spaces
- Triple net (NNN) leases
- Fee simple Free standing building
- Close proximity to the Beltway Just off MD Rt-1
- Asking Price: please contact agent