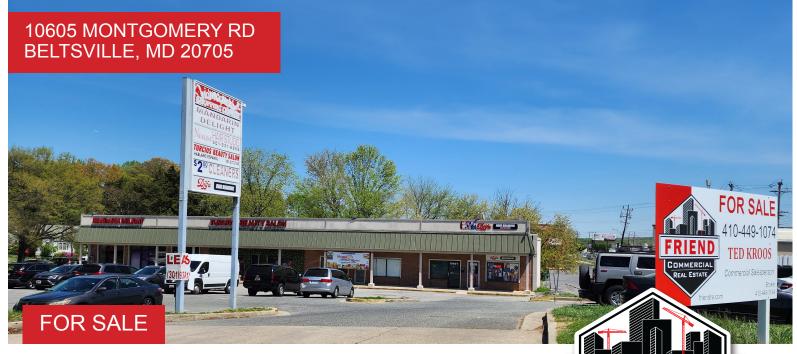

## **Montgomery Shopping Center For Sale Fully Leased - Value Add Opportunity**

- ± 7,536 sqft shopping center on ± 0.82 acres
- Zoned CGO
- ± 45 parking spaces
- Triple net (NNN) leases
- Fee simple Free standing building
- Close proximity to the Beltway Just off MD Rt-1
- Asking Price: please contact agent