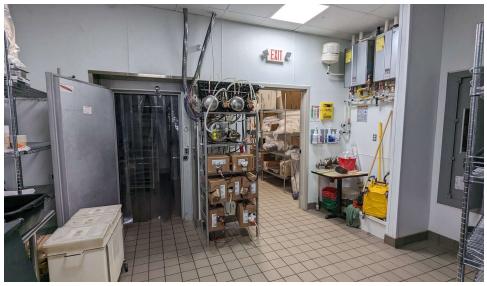

## Tahlequah Retail For Lease

3430 South Muskogee Avenue, Tahlequah, OK 74464

**Additional Photos** 

3430 South Muskogee Avenue, Tahlequah, OK 74464

| POPULATION           | 1 MILE | 3 MILES | 5 MILES |
|----------------------|--------|---------|---------|
| Total Population     | 2,349  | 13,663  | 24,075  |
| Average Age          | 38     | 39      | 37      |
| Average Age (Male)   | 37     | 37      | 36      |
| Average Age (Female) | 38     | 40      | 39      |