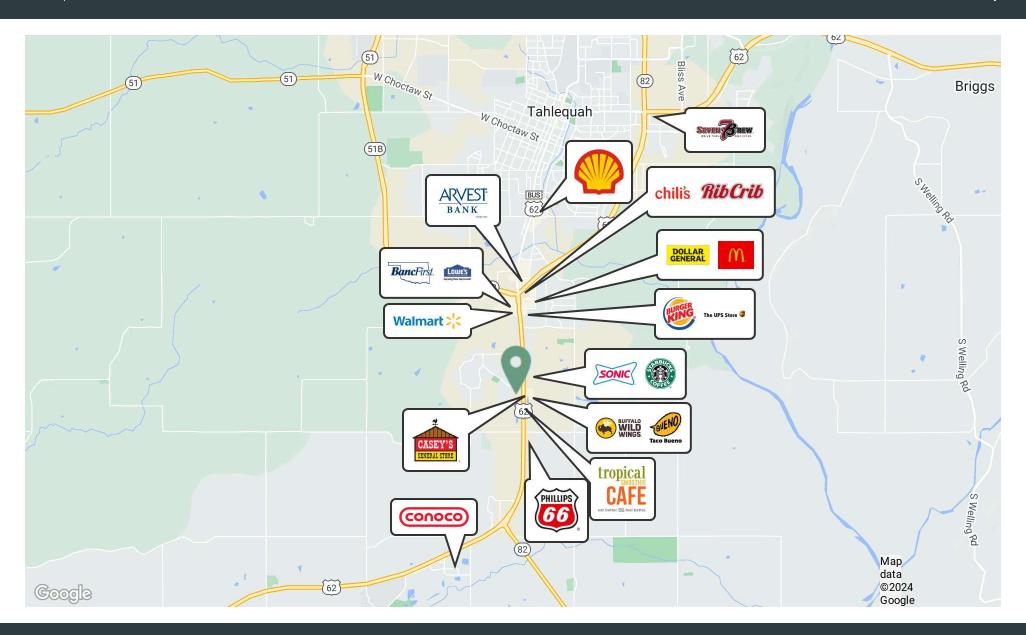

## Tahlequah Retail For Lease

3430 South Muskogee Avenue, Tahlequah, OK 74464

**Location Map** 

J. CARVAJAL
Sales Associate
918.991.5092
jcarvajal@mcgrawcp.com