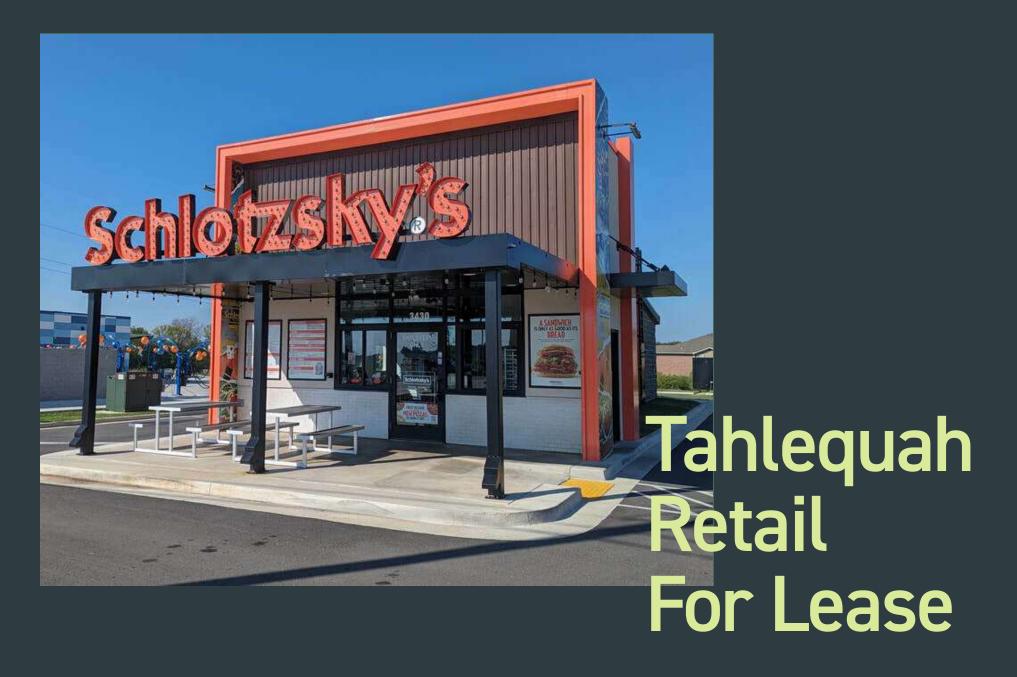

3430 S. Muskogee Ave, Tahlequah, OK 74464 3430 South Muskogee Avenue, Tahlequah, OK 74464

## PROPERTY DESCRIPTION

Turnkey QSR, available for lease on HWY 82 in Tahlequah, across from the Cherokee Casino.

## **PROPERTY HIGHLIGHTS**

- Prime Location
- · High Traffic Count
- Ample Parking
- Full Kitchen Build-Out
- 22,406 VPD
- Parking Ratio 7.69
- Two-Lane Drive-Thru With an Additional Escape Lane
- New Construction
- · Available Immediately