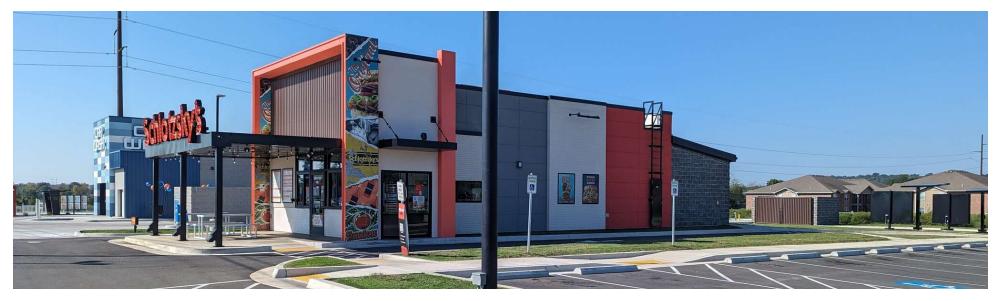

## Tahlequah Retail For Lease

3430 South Muskogee Avenue, Tahlequah, OK 74464

**Additional Photos** 

3430 South Muskogee Avenue, Tahlequah, OK 74464

| POPULATION           | 1 MILE | 3 MILES | 5 MILES |
|----------------------|--------|---------|---------|
| Total Population     | 2,349  | 13,663  | 24,075  |
| Average Age          | 38     | 39      | 37      |
| Average Age (Male)   | 37     | 37      | 36      |
| Average Age (Female) | 38     | 40      | 39      |