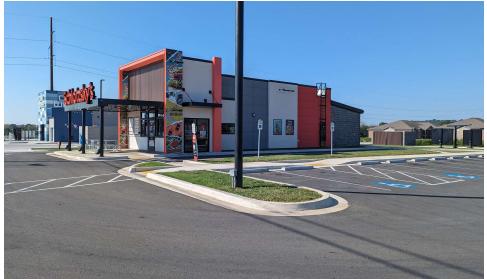

## PROPERTY DESCRIPTION

Turnkey QSR, available for lease on HWY 82 in Tahlequah, across from the Cherokee Casino.

## **PROPERTY HIGHLIGHTS**

- Prime Location
- · High Traffic Count
- Ample Parking
- Full Kitchen Build-Out
- 22,406 VPD
- Parking Ratio 7.69
- Two-Lane Drive-Thru With an Additional Escape Lane
- New Construction
- · Available Immediately