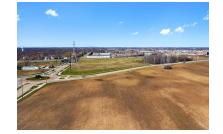

M 📾 👧 🕲 D

Directions 441 at KK (Calumet St) exit west onto KK/Calumet to south on Lake Park Rd. Land is located at Northeast corner of Plank Rd. and Lake Park Rd.

Remarks-Public Over 5 acres ready for development! Per City of Appleton land can be re-zoned to suit your needs, please confirm. Property is currently zoned 4.03 acres of agriculture, .13 acres of undeveloped and 1.02 acres of productive forest lands. Superior visibility from Highway 441 with easy access on and off the highway. Located in Southeast Appleton's growing retail and residential areas. Near Home Depot, Aldi, Target, Walmart and many retailers. Listing agent is related to the seller. \* Easement and survey available upon request

**ZONING** Agricultural UTIL AVAIL TO PARCEL(S) Electric, Natural Gas WATERSYSTEMAVAIL/INSTALLD Water Lateral to Lot Line WASTE DISPOSAL SYSTEM Sewer Lateral to Lot Line LOT DESCRIPTION City, Corner

IMPROVEMENTS (ON SITE) Existing Curb Gutters, Sidewalks ALLOWED/MISCELLANEOUS Easements