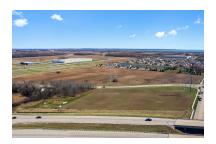

M 📾 👧 🕲 D

Directions 441 at KK (Calumet St) exit west onto KK/Calumet to south on Lake Park Rd. Land is located at Northeast corner of Plank Rd. and Lake Park Rd.

Remarks-Public Over 5 acres ready for development! Per City of Appleton land can be re-zoned to suit your needs, please confirm. Property is currently zoned 4.03 acres of agriculture, .13 acres of undeveloped and 1.02 acres of productive forest lands. Superior visibility from Highway 441 with easy access on and off the highway. Located in Southeast Appleton's growing retail and residential areas. Near Home Depot, Aldi, Target, Walmart and many retailers. Listing agent is related to the seller. \* Easement and survey available upon request

**ZONING** Agricultural UTIL AVAIL TO PARCEL(S) Electric, Natural Gas WATERSYSTEMAVAIL/INSTALLD Water Lateral to Lot Line WASTE DISPOSAL SYSTEM Sewer Lateral to Lot Line LOT DESCRIPTION City, Corner

IMPROVEMENTS (ON SITE) Existing Curb Gutters, Sidewalks ALLOWED/MISCELLANEOUS Easements