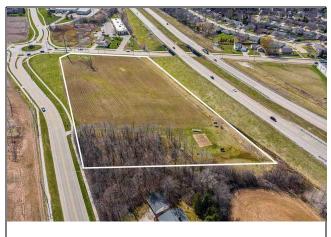

M 📾 👧 🕲 D

Directions 441 at KK (Calumet St) exit west onto KK/Calumet to south on Lake Park Rd. Land is located at Northeast corner of Plank Rd. and Lake Park Rd.

Remarks-Public Over 5 acres ready for development! Per City of Appleton land can be re-zoned to suit your needs, please confirm. Property is currently zoned 4.03 acres of agriculture, .13 acres of undeveloped and 1.02 acres of productive forest lands. Superior visibility from Highway 441 with easy access on and off the highway. Located in Southeast Appleton's growing retail and residential areas. Near Home Depot, Aldi, Target, Walmart and many retailers. Listing agent is related to the seller. \* Easement and survey available upon request

**ZONING** Agricultural UTIL AVAIL TO PARCEL(S) Electric, Natural Gas WATERSYSTEMAVAIL/INSTALLD Water Lateral to Lot Line WASTE DISPOSAL SYSTEM Sewer Lateral to Lot Line LOT DESCRIPTION City, Corner

IMPROVEMENTS (ON SITE) Existing Curb Gutters, Sidewalks ALLOWED/MISCELLANEOUS Easements