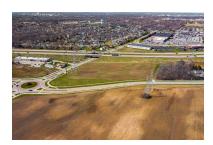

M 📾 👧 🕲 D

Directions 441 at KK (Calumet St) exit west onto KK/Calumet to south on Lake Park Rd. Land is located at Northeast corner of Plank Rd. and Lake Park Rd.

Remarks-Public Over 5 acres ready for development! Per City of Appleton land can be re-zoned to suit your needs, please confirm. Property is currently zoned 4.03 acres of agriculture, .13 acres of undeveloped and 1.02 acres of productive forest lands. Superior visibility from Highway 441 with easy access on and off the highway. Located in Southeast Appleton's growing retail and residential areas. Near Home Depot, Aldi, Target, Walmart and many retailers. Listing agent is related to the seller. \* Easement and survey available upon request