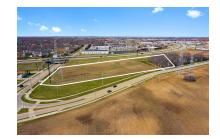

M 📾 👧 🕲 D

Directions 441 at KK (Calumet St) exit west onto KK/Calumet to south on Lake Park Rd. Land is located at Northeast corner of Plank Rd. and Lake Park Rd.

Remarks-Public Over 5 acres ready for development! Per City of Appleton land can be re-zoned to suit your needs, please confirm. Property is currently zoned 4.03 acres of agriculture, .13 acres of undeveloped and 1.02 acres of productive forest lands. Superior visibility from Highway 441 with easy access on and off the highway. Located in Southeast Appleton's growing retail and residential areas. Near Home Depot, Aldi, Target, Walmart and many retailers. Listing agent is related to the seller. \* Easement and survey available upon request

**ZONING** Agricultural UTIL AVAIL TO PARCEL(S) Electric, Natural Gas WATERSYSTEMAVAIL/INSTALLD Water Lateral to Lot Line WASTE DISPOSAL SYSTEM Sewer Lateral to Lot Line LOT DESCRIPTION City, Corner

IMPROVEMENTS (ON SITE) Existing Curb Gutters, Sidewalks ALLOWED/MISCELLANEOUS Easements