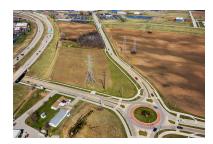

M 📾 👧 🕲 D

Directions 441 at KK (Calumet St) exit west onto KK/Calumet to south on Lake Park Rd. Land is located at Northeast corner of Plank Rd. and Lake Park Rd.

Remarks-Public Over 5 acres ready for development! Per City of Appleton land can be re-zoned to suit your needs, please confirm. Property is currently zoned 4.03 acres of agriculture, .13 acres of undeveloped and 1.02 acres of productive forest lands. Superior visibility from Highway 441 with easy access on and off the highway. Located in Southeast Appleton's growing retail and residential areas. Near Home Depot, Aldi, Target, Walmart and many retailers. Listing agent is related to the seller. \* Easement and survey available upon request