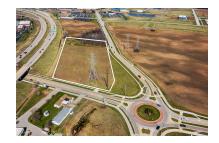

M 📾 👧 🕲 D

Directions 441 at KK (Calumet St) exit west onto KK/Calumet to south on Lake Park Rd. Land is located at Northeast corner of Plank Rd. and Lake Park Rd.

Remarks-Public Over 5 acres ready for development! Per City of Appleton land can be re-zoned to suit your needs, please confirm. Property is currently zoned 4.03 acres of agriculture, .13 acres of undeveloped and 1.02 acres of productive forest lands. Superior visibility from Highway 441 with easy access on and off the highway. Located in Southeast Appleton's growing retail and residential areas. Near Home Depot, Aldi, Target, Walmart and many retailers. Listing agent is related to the seller. \* Easement and survey available upon request

**ZONING** Agricultural UTIL AVAIL TO PARCEL(S) Electric, Natural Gas WATERSYSTEMAVAIL/INSTALLD Water Lateral to Lot Line WASTE DISPOSAL SYSTEM Sewer Lateral to Lot Line LOT DESCRIPTION City, Corner

IMPROVEMENTS (ON SITE) Existing Curb Gutters, Sidewalks ALLOWED/MISCELLANEOUS Easements