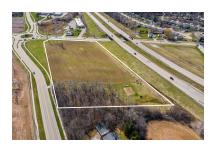

M 📾 👧 🕲 D

Directions 441 at KK (Calumet St) exit west onto KK/Calumet to south on Lake Park Rd. Land is located at Northeast corner of Plank Rd. and Lake Park Rd.

Remarks-Public Over 5 acres ready for development! Per City of Appleton land can be re-zoned to suit your needs, please confirm. Property is currently zoned 4.03 acres of agriculture, .13 acres of undeveloped and 1.02 acres of productive forest lands. Superior visibility from Highway 441 with easy access on and off the highway. Located in Southeast Appleton's growing retail and residential areas. Near Home Depot, Aldi, Target, Walmart and many retailers. Listing agent is related to the seller. \* Easement and survey available upon request

**ZONING** Agricultural UTIL AVAIL TO PARCEL(S) Electric, Natural Gas WATERSYSTEMAVAIL/INSTALLD Water Lateral to Lot Line WASTE DISPOSAL SYSTEM Sewer Lateral to Lot Line LOT DESCRIPTION City, Corner

IMPROVEMENTS (ON SITE) Existing Curb Gutters, Sidewalks ALLOWED/MISCELLANEOUS Easements