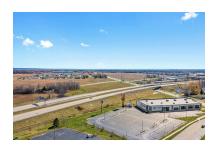

M 📾 👧 🕲 D

Directions 441 at KK (Calumet St) exit west onto KK/Calumet to south on Lake Park Rd. Land is located at Northeast corner of Plank Rd. and Lake Park Rd.

Remarks-Public Over 5 acres ready for development! Per City of Appleton land can be re-zoned to suit your needs, please confirm. Property is currently zoned 4.03 acres of agriculture, .13 acres of undeveloped and 1.02 acres of productive forest lands. Superior visibility from Highway 441 with easy access on and off the highway. Located in Southeast Appleton's growing retail and residential areas. Near Home Depot, Aldi, Target, Walmart and many retailers. Listing agent is related to the seller. \* Easement and survey available upon request

**ZONING** Agricultural UTIL AVAIL TO PARCEL(S) Electric, Natural Gas WATERSYSTEMAVAIL/INSTALLD Water Lateral to Lot Line WASTE DISPOSAL SYSTEM Sewer Lateral to Lot Line LOT DESCRIPTION City, Corner

IMPROVEMENTS (ON SITE) Existing Curb Gutters, Sidewalks ALLOWED/MISCELLANEOUS Easements