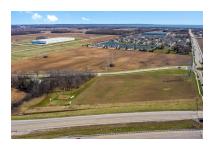

M 📾 👧 🕲 D

Directions 441 at KK (Calumet St) exit west onto KK/Calumet to south on Lake Park Rd. Land is located at Northeast corner of Plank Rd. and Lake Park Rd.

Remarks-Public Over 5 acres ready for development! Per City of Appleton land can be re-zoned to suit your needs, please confirm. Property is currently zoned 4.03 acres of agriculture, .13 acres of undeveloped and 1.02 acres of productive forest lands. Superior visibility from Highway 441 with easy access on and off the highway. Located in Southeast Appleton's growing retail and residential areas. Near Home Depot, Aldi, Target, Walmart and many retailers. Listing agent is related to the seller. \* Easement and survey available upon request