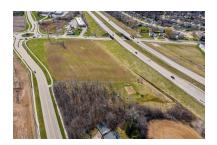

M 📾 👧 🕲 D

Directions 441 at KK (Calumet St) exit west onto KK/Calumet to south on Lake Park Rd. Land is located at Northeast corner of Plank Rd. and Lake Park Rd.

Remarks-Public Over 5 acres ready for development! Per City of Appleton land can be re-zoned to suit your needs, please confirm. Property is currently zoned 4.03 acres of agriculture, .13 acres of undeveloped and 1.02 acres of productive forest lands. Superior visibility from Highway 441 with easy access on and off the highway. Located in Southeast Appleton's growing retail and residential areas. Near Home Depot, Aldi, Target, Walmart and many retailers. Listing agent is related to the seller. \* Easement and survey available upon request

**ZONING** Agricultural UTIL AVAIL TO PARCEL(S) Electric, Natural Gas WATERSYSTEMAVAIL/INSTALLD Water Lateral to Lot Line WASTE DISPOSAL SYSTEM Sewer Lateral to Lot Line LOT DESCRIPTION City, Corner

IMPROVEMENTS (ON SITE) Existing Curb Gutters, Sidewalks ALLOWED/MISCELLANEOUS Easements