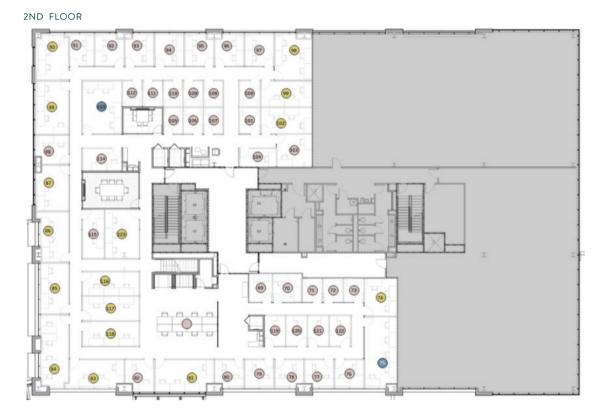

5 Conference Rooms

> 123 Offices

#### LEGEND

- Access Office
- Small Office (1-2)
- Medium Office (3-4)
- Large Office (5-8)
- XLarge Office (9+)
- Executive Office

## MEETING SPACES

| Phone Booths     | 8 |
|------------------|---|
| Focus Room       | 1 |
| Conference Rooms | 5 |