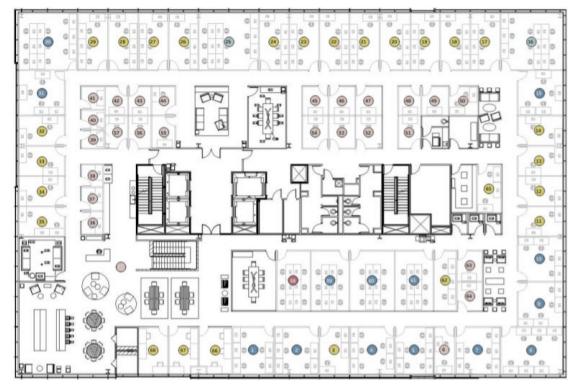

5 Conference Rooms

> 123 Offices

#### LEGEND

- Access Office
- Small Office (1-2)
- Medium Office (3-4)
- Large Office (5-8)
- XLarge Office (9+)
- Executive Office

## MEETING SPACES

| Phone Booths     | 8 |
|------------------|---|
| Focus Room       | 1 |
| Conference Rooms | 5 |

#### 3RD FLOOR