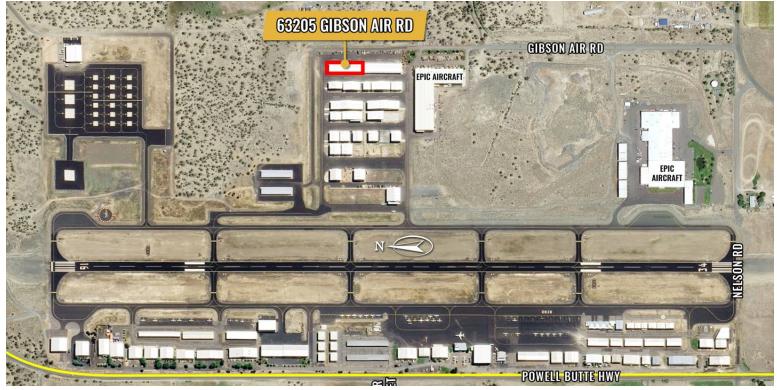

### Rare T-Hangar at the Bend Airport

63205 Gibson Air Road, Unit 53, Bend, OR 97701