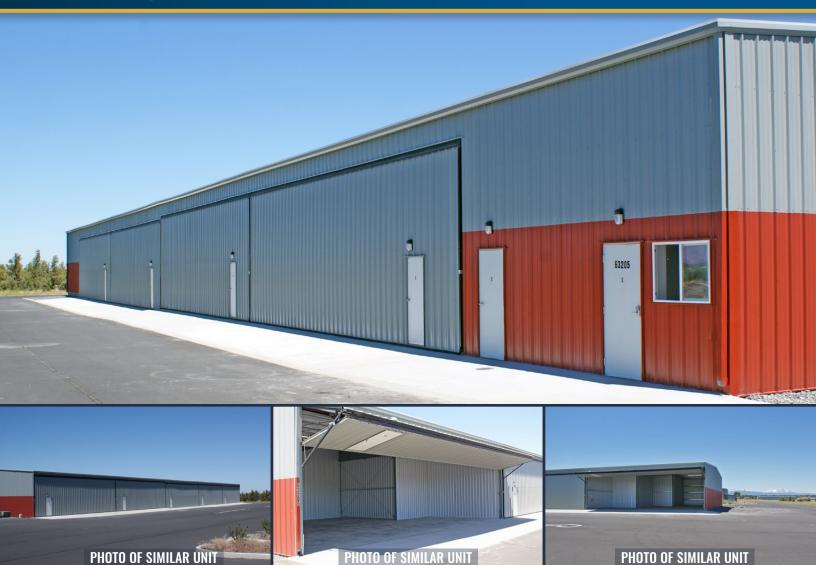

# FOR SALE

1,430 SF | \$269,000

### Rare T-Hangar at the Bend Airport

63205 Gibson Air Road, Unit 53, Bend, OR 97701

#### **HIGHLIGHTS**

- Condominium style hangars
- Building is comprised of 9 units and has a lounge and common bathroom
- Main door built into every 13' X 47' Hi-fold door
- Gas heater and other as built options
- High quality steel construction