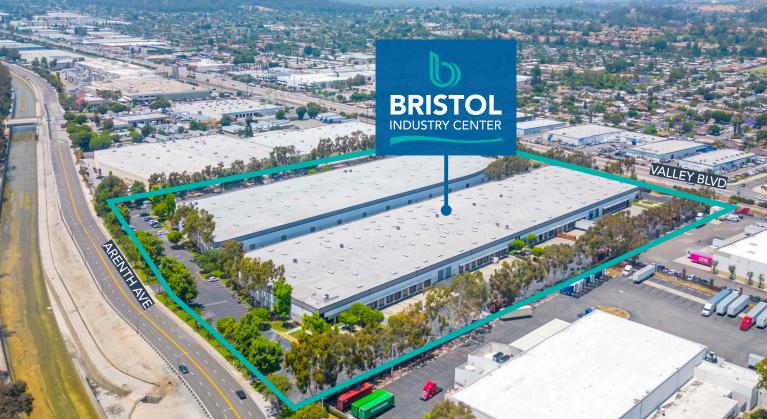

PREMIER INDUSTRIAL AVAILABILITY IN GREATER LOS ANGELES

±340,300 SF

18501-18551 Arenth Avenue | City of Industry, CA

# PROPERTY HIGHLIGHTS

2 Buildings Total of 340,300 SF

18501 Arenth Ave: ±158,500 SF 18551 Arenth Ave: ±181,800 SF

Total Office SF: 12,351 SF 18501 Arenth Ave: ±7,724 SF

18551 Arenth Ave: ±4,627 SF

10 Grade Level Doors