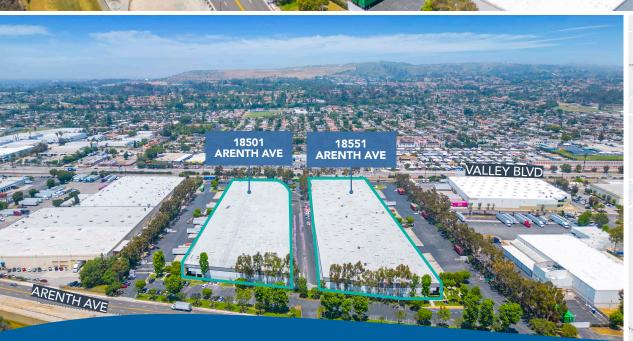

# PROPERTY HIGHLIGHTS

2 Buildings Total of 340,300 SF

18501 Arenth Ave: ±158,500 SF 18551 Arenth Ave: ±181,800 SF

Total Office SF: 12,351 SF 18501 Arenth Ave: ±7,724 SF

18551 Arenth Ave: ±4,627 SF

10 Grade Level Doors