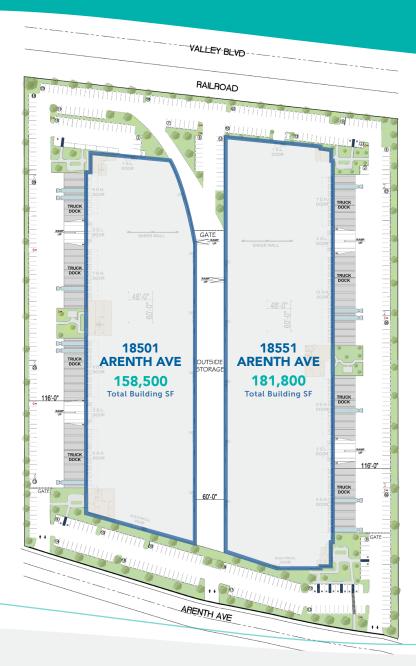

## SITE PLAN

## **18501 ARENTH AVE**

30

**Dock High Doors Provided** 

18

**Dock High Door with Pit Levelers** 

2

Dock High Doors with Edge-of-Dock Levelers

5

**Grade Level Doors** 

## **18551 ARENTH AVE**

36

**Dock High Doors Provided** 

23

**Dock High Door with Pit Levelers** 

13

Dock High Doors with Edge-of-Dock Levelers

5

**Grade Level Doors** 

28 Miles to Los Angeles International Airport

17 Miles to Ontario Airport

25 Miles to Port of Long Beach

26 Miles to Port of Los Angeles

0.5 Miles to 60 freeway

4 Miles to 57 freeway

5 Miles to 10 freeway