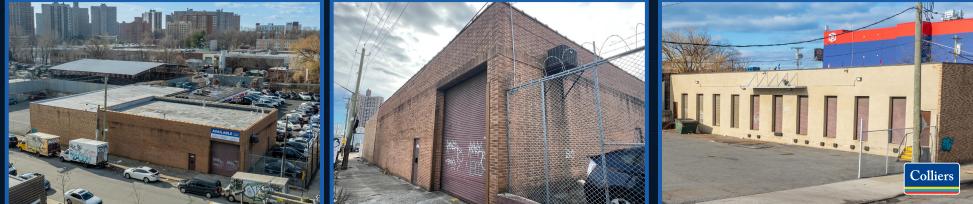

# PROPERTY HIGHLIGHTS

- 8,750 SF building with 10,000 SF of parking/loading
- Direct access to I-95 and Hutchinson River Parkway
- Street facing drive-in door leading to interior loading dock
- 10 additional loading docks in rear lot
- Column free space with 16 ft ceilings
- Interior office space with 2 bathrooms
- Gas blowers provide building heat
- Steel deck/fire proof construction building with heavy power
- Dead end street provides easy loading and circulation