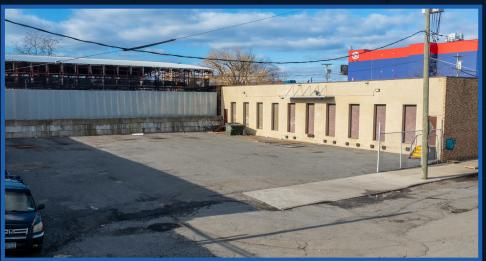

# PROPERTY HIGHLIGHTS

- 8,750 SF building with 10,000 SF of parking/loading
- Direct access to I-95 and Hutchinson River Parkway
- Street facing drive-in door leading to interior loading dock
- 10 additional loading docks in rear lot
- Column free space with 16 ft ceilings
- Interior office space with 2 bathrooms
- Gas blowers provide building heat
- Steel deck/fire proof construction building with heavy power
- Dead end street provides easy loading and circulation