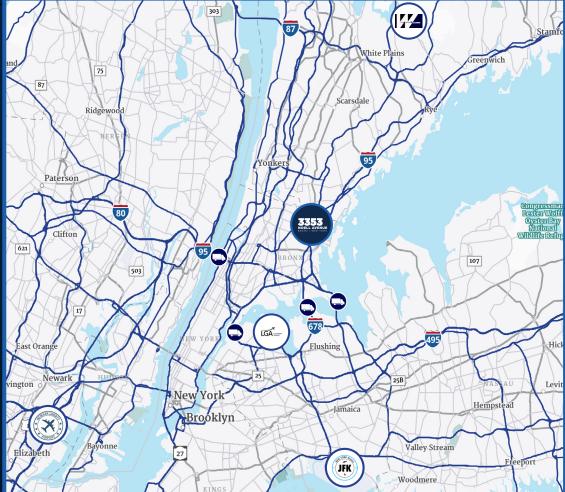

## AREA MAP DRIVE TIMES & DISTANCES

#### **DRIVE TIMES & DISTANCES**

Stamford—21.3 miles (26 min) White Plains Airport—18.5 miles (24 min) White Plains—13.8 miles (18 min) Yonkers—8.9 miles (14 min) Manhattan—15.8 miles (26 min) LaGuardia Airport—12.9 miles (16 min) Newark Airport—31.7 miles (35 min) Queens—13.1 miles (16 min) Whitestone Bridge—9.0 miles (12 min) Throgs Neck Bridge—10.7 miles (14 min) Robert F. Kennedy Bridge—13.1 miles (21 min) George Washington Bridge—9.7 miles (14 min)