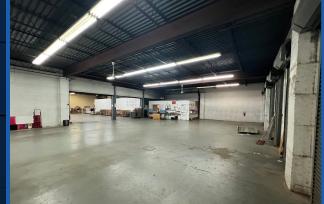

# PROPERTY HIGHLIGHTS

- 8,750 SF building with 10,000 SF of parking/loading
- Direct access to I-95 and Hutchinson River Parkway
- Street facing drive-in door leading to interior loading dock
- 10 additional loading docks in rear lot
- Column free space with 16 ft ceilings
- Interior office space with 2 bathrooms
- Gas blowers provide building heat
- Steel deck/fire proof construction building with heavy power
- Dead end street provides easy loading and circulation