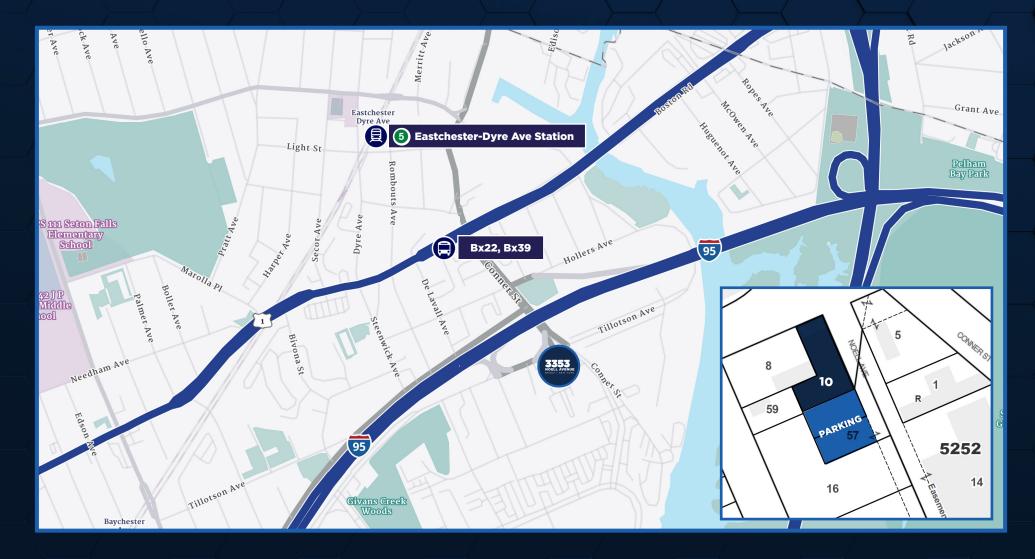

## PROPERTY LOCATION OVERVIEW

**Transportation:** Conveniently served by the #5 subway line at the nearby Eastchester-Dyre Avenue station, along with the Bx22, Bx39 busses, and BxM11 express bus, offering seamless connectivity to Manhattan and the greater Bronx area.

## AREA MAP DRIVE TIMES & DISTANCES

#### **DRIVE TIMES & DISTANCES**

Stamford—21.3 miles (26 min) White Plains Airport—18.5 miles (24 min) White Plains—13.8 miles (18 min) Yonkers—8.9 miles (14 min) Manhattan—15.8 miles (26 min) LaGuardia Airport—12.9 miles (16 min) Newark Airport—31.7 miles (35 min) Queens—13.1 miles (16 min) Whitestone Bridge—9.0 miles (12 min) Throgs Neck Bridge—10.7 miles (14 min) Robert F. Kennedy Bridge—13.1 miles (21 min) George Washington Bridge—9.7 miles (14 min)