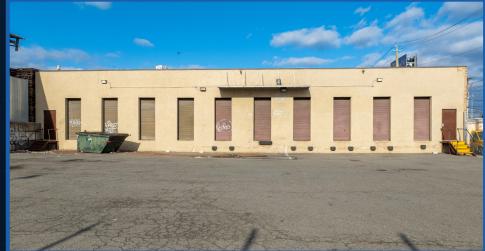

# PROPERTY HIGHLIGHTS

- 8,750 SF building with 10,000 SF of parking/loading
- Direct access to I-95 and Hutchinson River Parkway
- Street facing drive-in door leading to interior loading dock
- 10 additional loading docks in rear lot
- Column free space with 16 ft ceilings
- Interior office space with 2 bathrooms
- Gas blowers provide building heat
- Steel deck/fire proof construction building with heavy power
- Dead end street provides easy loading and circulation