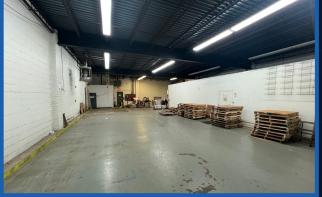

# PROPERTY HIGHLIGHTS

- 8,750 SF building with 10,000 SF of parking/loading
- Direct access to I-95 and Hutchinson River Parkway
- Street facing drive-in door leading to interior loading dock
- 10 additional loading docks in rear lot
- Column free space with 16 ft ceilings
- Interior office space with 2 bathrooms
- Gas blowers provide building heat
- Steel deck/fire proof construction building with heavy power
- Dead end street provides easy loading and circulation