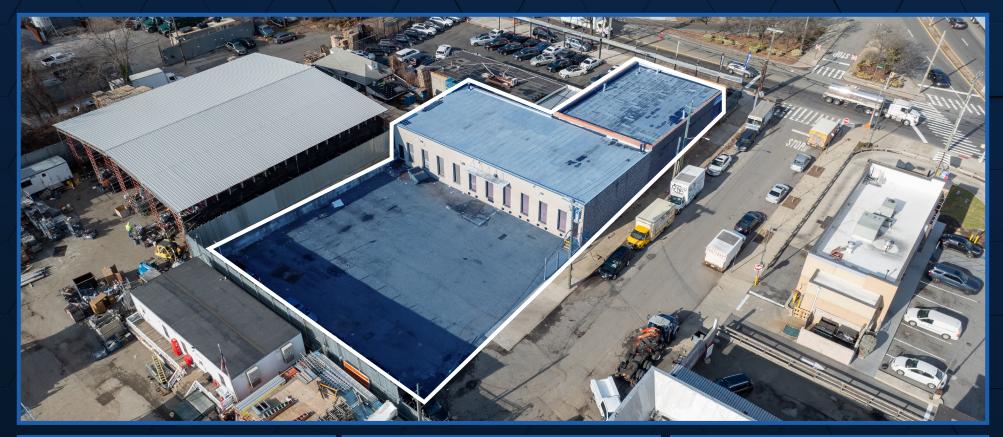

# PROPERTY HIGHLIGHTS

- 8,750 SF building with 10,000 SF of parking/loading
- Direct access to I-95 and Hutchinson River Parkway
- Street facing drive-in door leading to interior loading dock
- 10 additional loading docks in rear lot
- Column free space with 16 ft ceilings
- Interior office space with 2 bathrooms
- Gas blowers provide building heat
- Steel deck/fire proof construction building with heavy power
- Dead end street provides easy loading and circulation