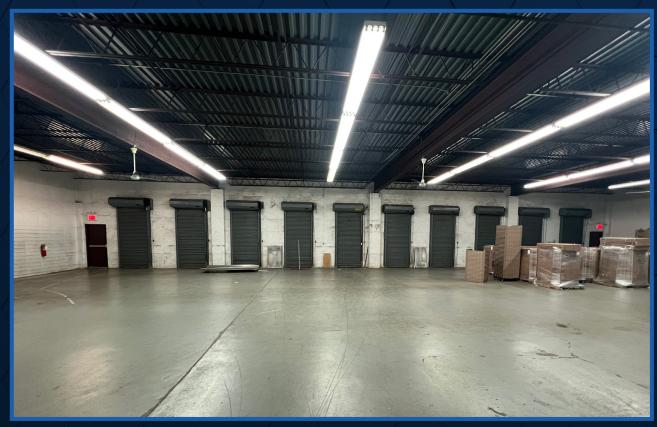

# PROPERTY HIGHLIGHTS

- 8,750 SF building with 10,000 SF of parking/loading
- Direct access to I-95 and Hutchinson River Parkway
- Street facing drive-in door leading to interior loading dock
- 10 additional loading docks in rear lot
- Column free space with 16 ft ceilings
- Interior office space with 2 bathrooms
- Gas blowers provide building heat
- Steel deck/fire proof construction building with heavy power
- Dead end street provides easy loading and circulation