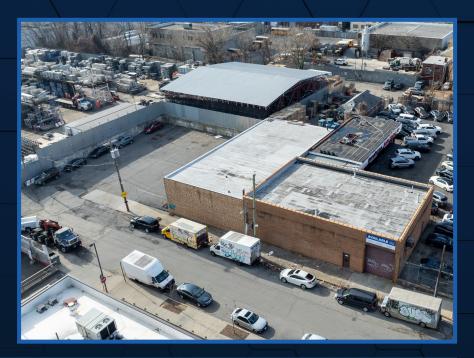

# PROPERTY HIGHLIGHTS

- 8,750 SF building with 10,000 SF of parking/loading
- Direct access to I-95 and Hutchinson River Parkway
- Street facing drive-in door leading to interior loading dock
- 10 additional loading docks in rear lot
- Column free space with 16 ft ceilings
- Interior office space with 2 bathrooms
- Gas blowers provide building heat
- Steel deck/fire proof construction building with heavy power
- Dead end street provides easy loading and circulation