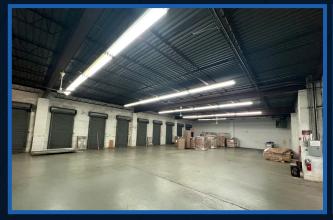

# PROPERTY HIGHLIGHTS

- 8,750 SF building with 10,000 SF of parking/loading
- Direct access to I-95 and Hutchinson River Parkway
- Street facing drive-in door leading to interior loading dock
- 10 additional loading docks in rear lot
- Column free space with 16 ft ceilings
- Interior office space with 2 bathrooms
- Gas blowers provide building heat
- Steel deck/fire proof construction building with heavy power
- Dead end street provides easy loading and circulation