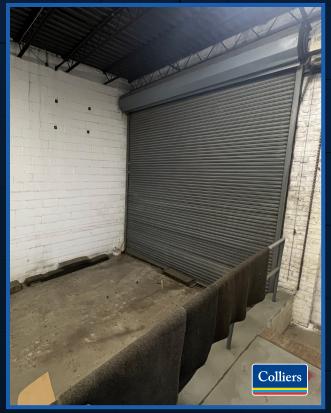

# PROPERTY HIGHLIGHTS

- 8,750 SF building with 10,000 SF of parking/loading
- Direct access to I-95 and Hutchinson River Parkway
- Street facing drive-in door leading to interior loading dock
- 10 additional loading docks in rear lot
- Column free space with 16 ft ceilings
- Interior office space with 2 bathrooms
- Gas blowers provide building heat
- Steel deck/fire proof construction building with heavy power
- Dead end street provides easy loading and circulation