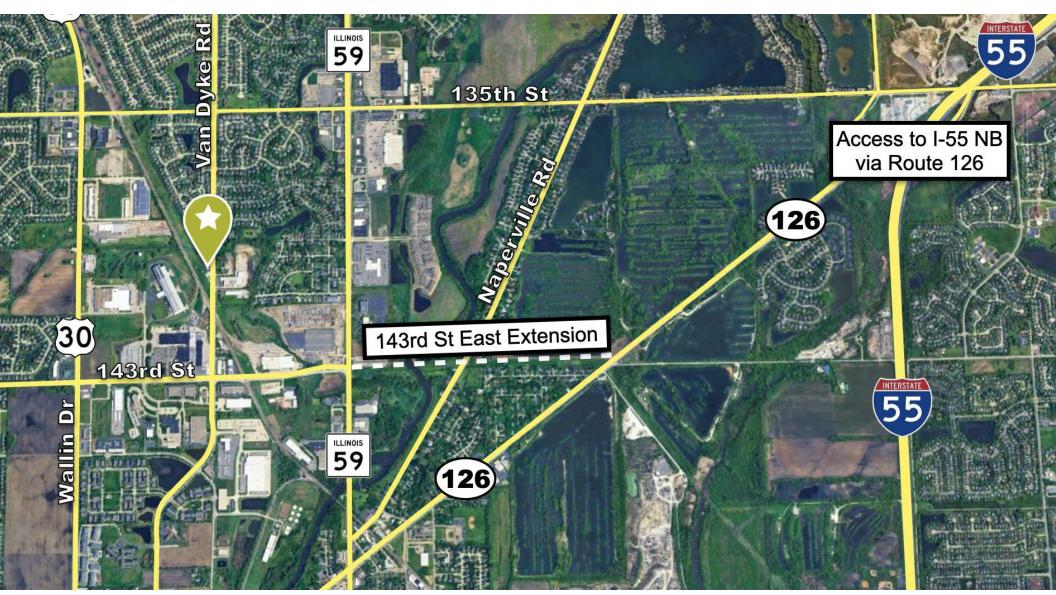

### **PROPERTY HIGHLIGHTS**

- 18' clear height
- 14' overhead door
- Sprinkled
- Private entrance & restroom
- · Utility sink in warehouse
- New LED warehouse lighting
- Located just north of the soon to be open 143rd extension to I-55