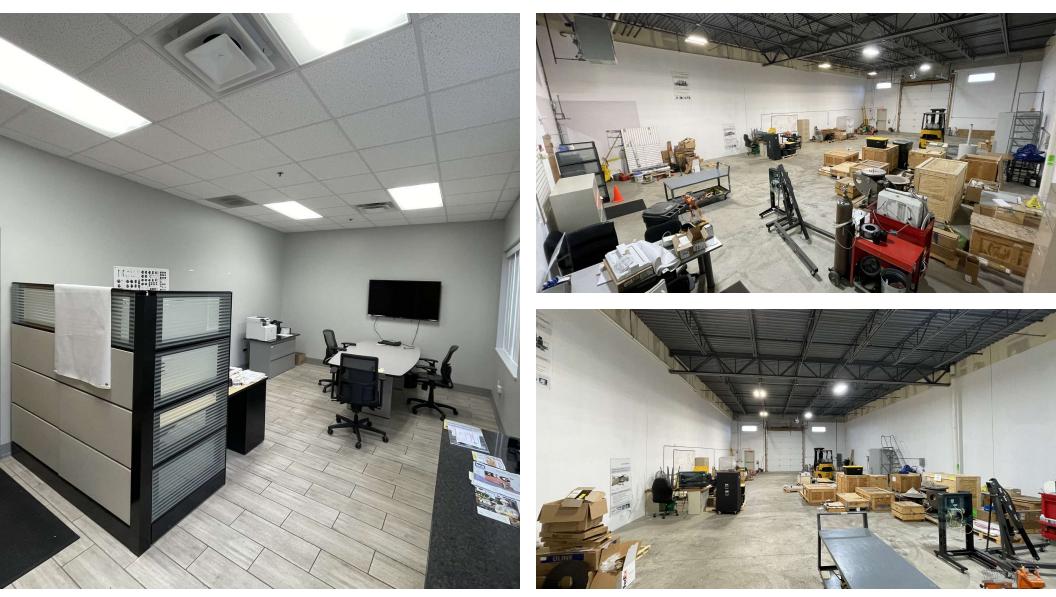

## 13900 S Van Dyke Road | Plainfield, IL 60544

#### **INDUSTRIAL CONDO FOR LEASE**

john greene Commercial | 1311 S Route 59, Naperville, IL 60564 | 630.229.2290

### **PROPERTY HIGHLIGHTS**

- 18' clear height
- 14' overhead door
- Sprinkled
- Private entrance & restroom
- · Utility sink in warehouse
- New LED warehouse lighting
- Located just north of the soon to be open 143rd extension to I-55