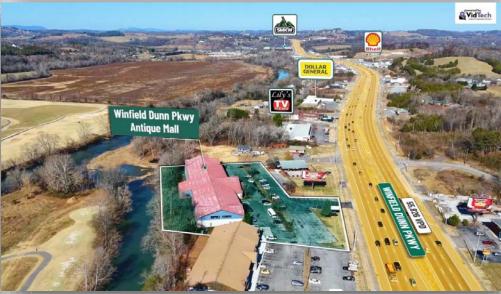

#### **SEVIERVILLE**

Sevierville Serves as the County Seat and the Main Entry Point along Winfield Dunn Parkway/ Highway 66 from Interstate 40/ Exit 407. The Sevierville Convention Center is located off of Winfield Dunn Parkway and offers 108,245 SF of Meeting Space for Conventions. Wilderness at the Smokies adjacent to the Convention Center is home to the Wild Waterdome, Tennessee's Largest Indoor Water Park. Wilderness has opened a \$90MM (50) acre Soaky Mountain Water Park opened Summer 2021. Target has announced development South of the Subject Property.