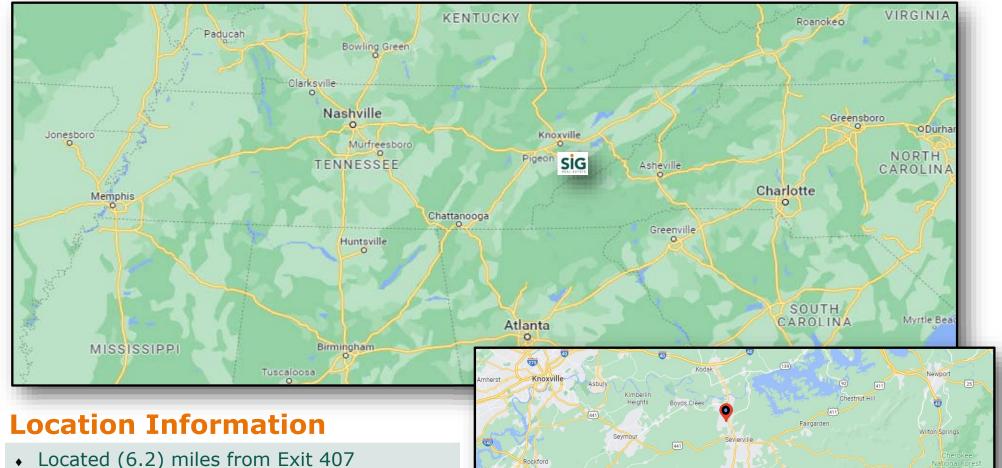

#### **SEVIER COUNTY**

Sevier County is located about 20 miles southeast of Knoxville, TN. There are three cities and one town, and a population of approximately 100,000. The county's economic base is tourism, with approximately 14 million annual visitors. Total revenues are over \$3 Billion Dollars.

#### **SEVIERVILLE**

Sevierville Serves as the County Seat and the Main Entry Point along Winfield Dunn Parkway/ Highway 66 from Interstate 40/ Exit 407. The Sevierville Convention Center is located off of Winfield Dunn Parkway and offers 108,245 SF of Meeting Space for Conventions. Wilderness at the Smokies adjacent to the Convention Center is home to the Wild Waterdome, Tennessee's Largest Indoor Water Park. Wilderness has opened a \$90MM (50) acre Soaky Mountain Water Park opened Summer 2021. Target has announced development South of the Subject Property.