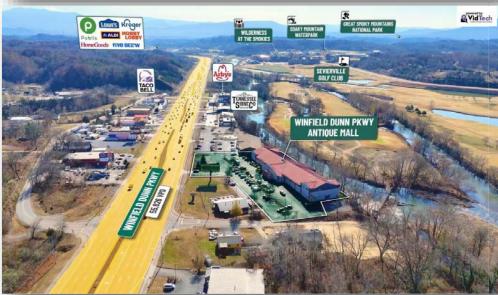

#### **SEVIERVILLE**

Sevierville Serves as the County Seat and the Main Entry Point along Winfield Dunn Parkway/ Highway 66 from Interstate 40/ Exit 407. The Sevierville Convention Center is located off of Winfield Dunn Parkway and offers 108,245 SF of Meeting Space for Conventions. Wilderness at the Smokies adjacent to the Convention Center is home to the Wild Waterdome, Tennessee's Largest Indoor Water Park. Wilderness has opened a \$90MM (50) acre Soaky Mountain Water Park opened Summer 2021. Target has announced development South of the Subject Property.

#### **GREAT SMOKY MOUNTAINS NATIONAL PARK**

The Great Smoky Mountains National Park is the Number One most visited National Park in the country with over 14 million visitors in 2022 and over 3.5 million entering through the Gatlinburg Entrance.