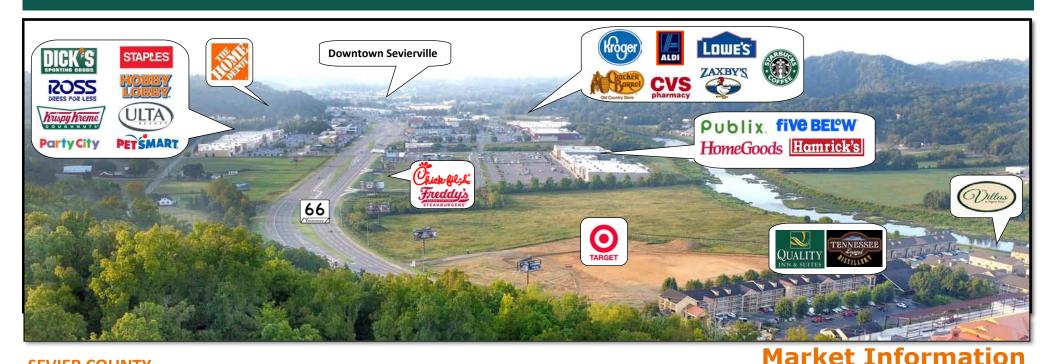

#### **SEVIERVILLE**

Sevierville Serves as the County Seat and the Main Entry Point along Winfield Dunn Parkway/ Highway 66 from Interstate 40/ Exit 407. The Sevierville Convention Center is located off of Winfield Dunn Parkway and offers 108,245 SF of Meeting Space for Conventions. Wilderness at the Smokies adjacent to the Convention Center is home to the Wild Waterdome, Tennessee's Largest Indoor Water Park. Wilderness has opened a \$90MM (50) acre Soaky Mountain Water Park opened Summer 2021. Target has announced development South of the Subject Property.