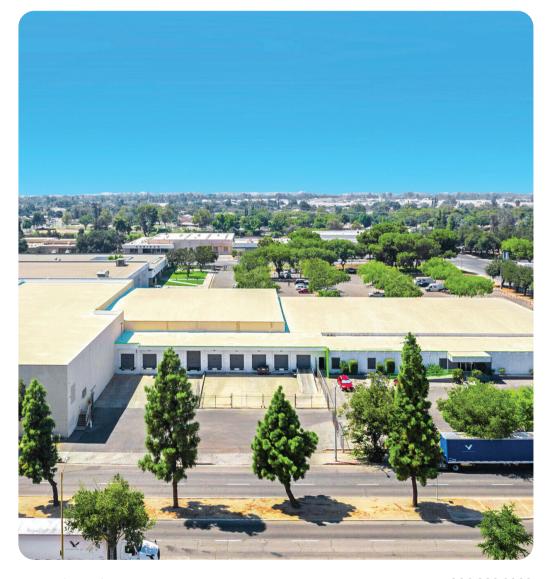

# **Fresno**

Facility Map

www.cubework.com 800.338.6369

- 9 1931 G. Street, Fresno, CA 93706
- **&** 800-338-6369

### **Property Features**

| RBA             | 80,750 Square Feet        |
|-----------------|---------------------------|
| Site            | 3.27 Acres                |
| Clear Height    | 24'                       |
| Loading Docks   | 8 ext                     |
| HVAC            | Yes                       |
| Fire Protection | Yes                       |
| Access          | 24/7, Turnkey             |
| Warehouse       | 300 - 73,334 SF Divisible |
| Private Office  | 300 - 7,416 SF Divisible  |