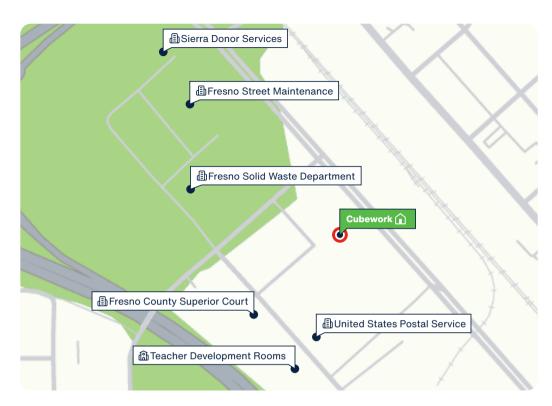

# **Fresno**

Facility Map

www.cubework.com 800.338.6369

- 9 1931 G. Street, Fresno, CA 93706
- **&** 800-338-6369