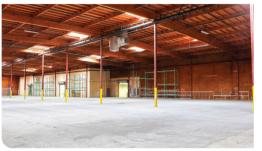

### **Property Features**

| RBA             | 80,750 Square Feet        |
|-----------------|---------------------------|
| Site            | 3.27 Acres                |
| Clear Height    | 24'                       |
| Loading Docks   | 8 ext                     |
| HVAC            | Yes                       |
| Fire Protection | Yes                       |
| Access          | 24/7, Turnkey             |
| Warehouse       | 300 - 73,334 SF Divisible |
| Private Office  | 300 - 7,416 SF Divisible  |