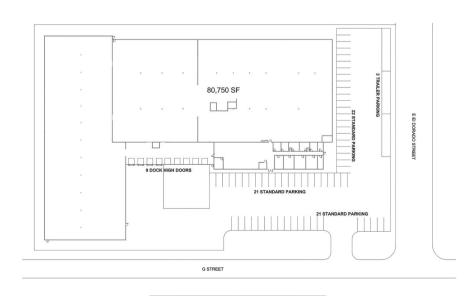

# **Fresno**

Facility Map

www.cubework.com 800.338.6369

- 9 1931 G. Street, Fresno, CA 93706
- **&** 800-338-6369

### **Property Features**

| RBA             | 80,750 Square Feet        |
|-----------------|---------------------------|
| Site            | 3.27 Acres                |
| Clear Height    | 24'                       |
| Loading Docks   | 8 ext                     |
| HVAC            | Yes                       |
| Fire Protection | Yes                       |
| Access          | 24/7, Turnkey             |
| Warehouse       | 300 - 73,334 SF Divisible |
| Private Office  | 300 - 7,416 SF Divisible  |