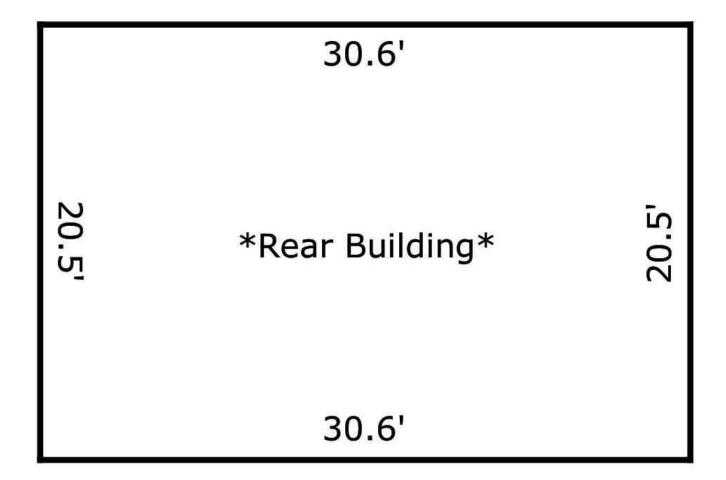

Interior access was not available for the single story building in the rear. It is by extraordinary assumption this area is assumed to be finished out and considered square footage similar to the main building in the front.

### **Sqft of Rear Building**

## **First Floor**

[627.3 Sq ft]

www.MeasuredHomeServices.com