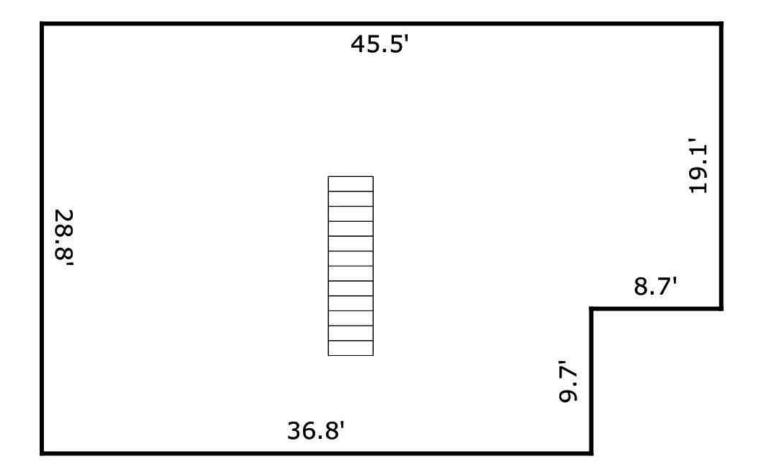

# **Unfinished Basement**

[531.44 Sq ft]

36.4'

First Floor: 1,345 sqft Second Floor: 1,226 sqft Unfinished Basement: 531 sqft

Building in rear: 627 sqft

Total finished square footage of main building: 2,571 sqft
Total area of main building (finished and unfinished): 3,102 sqft