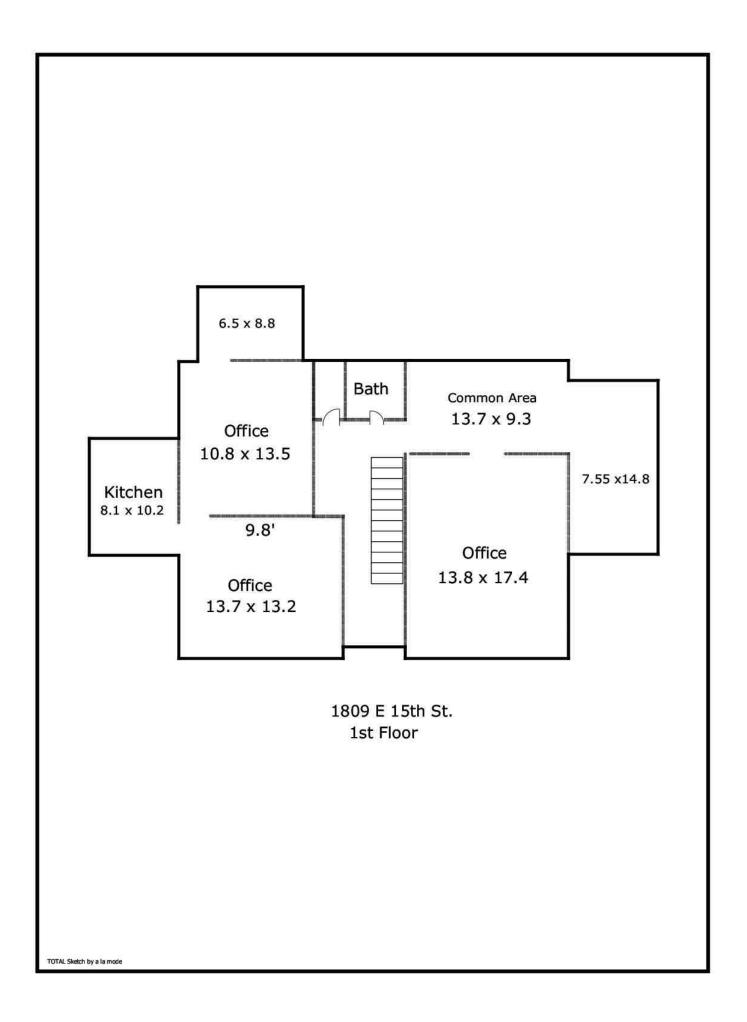

## **First Floor**

[627.3 Sq ft]

www.MeasuredHomeServices.com

First Floor: 1,345 sqft Second Floor: 1,226 sqft Unfinished Basement: 531 sqft

Building in rear: 627 sqft

Total finished square footage of main building: 2,571 sqft
Total area of main building (finished and unfinished): 3,102 sqft