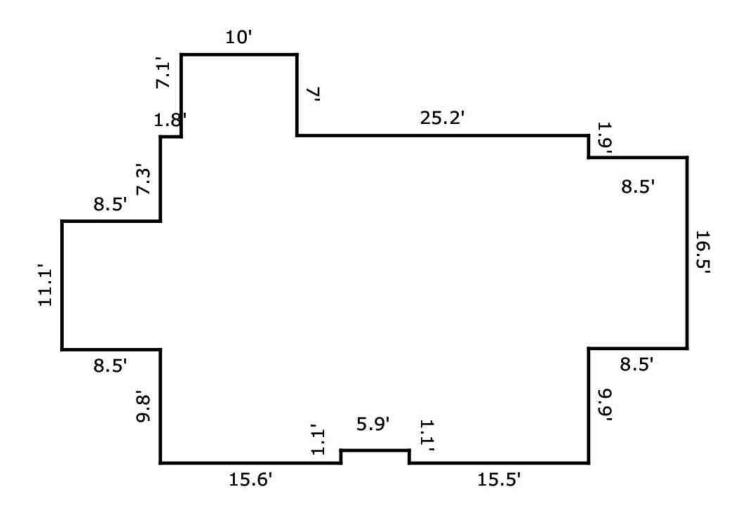

\_\_\_\_\_

Thank you for trusting Measured Home Services. Please contact us at 918.417.1581 with any questions.

Jeff Yeats

First Floor [1345.03 Sq ft]

www.MeasuredHomeServices.com

First Floor: 1,345 sqft Second Floor: 1,226 sqft Unfinished Basement: 531 sqft

Building in rear: 627 sqft

Total finished square footage of main building: 2,571 sqft
Total area of main building (finished and unfinished): 3,102 sqft