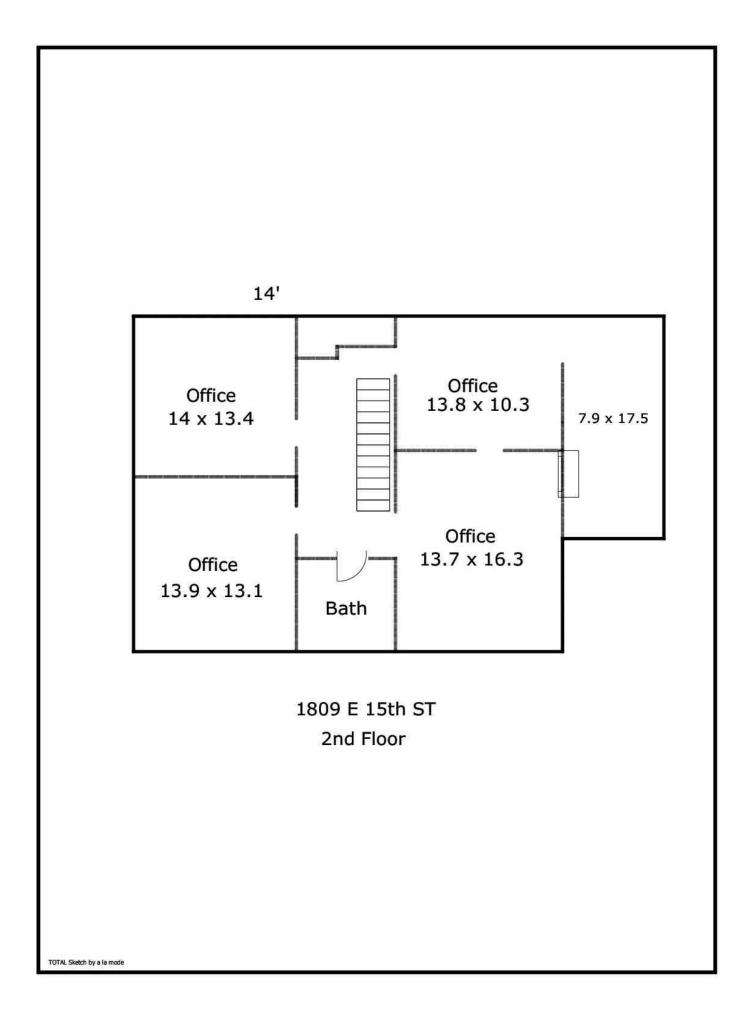

## **Second Floor**

## **Second Floor**

[1226.01 Sq ft]

www.MeasuredHomeServices.com

36.4