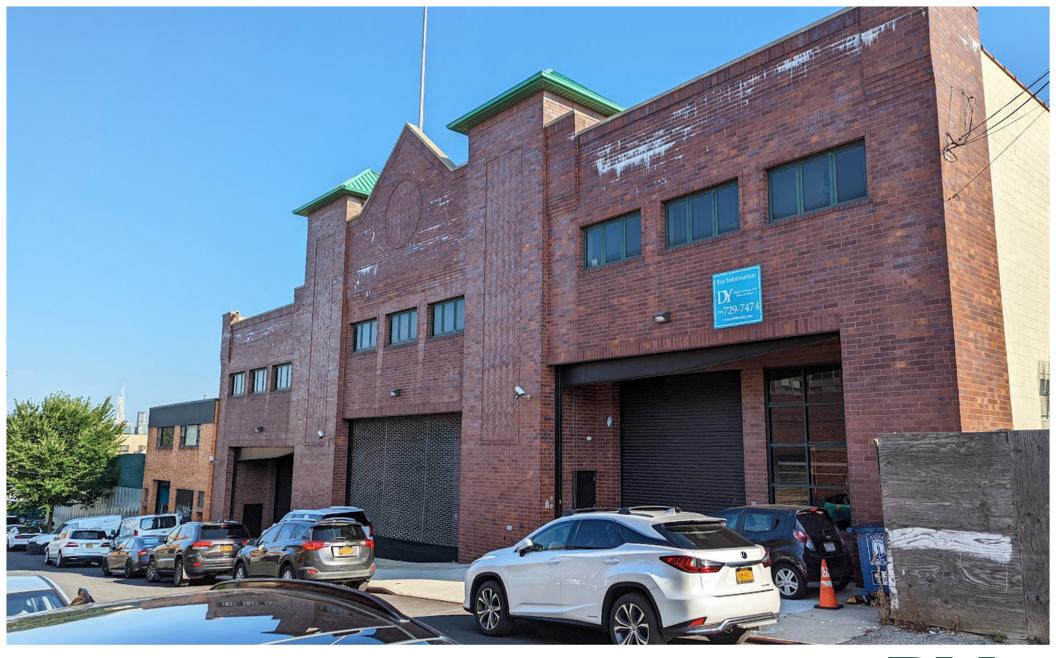

## **Property Description**

DY Realty Group, LLC is pleased to announce that it has been retained on an exclusive basis to handle the sale of two 6,000 sf industrial buildings in Maspeth, Queens. The buildings can be purchased together or separately.

These Class A industrial buildings were built in 2004 to the highest of standards. The buildings each feature a ground floor warehouse of 4,000 sf with 1 drive-in & 20' clear ceilings, as well as 2,000 sf of nicely finished second floor office, including HVAC & private bathrooms. There are 9 years remaining on an ICAP tax abatement.