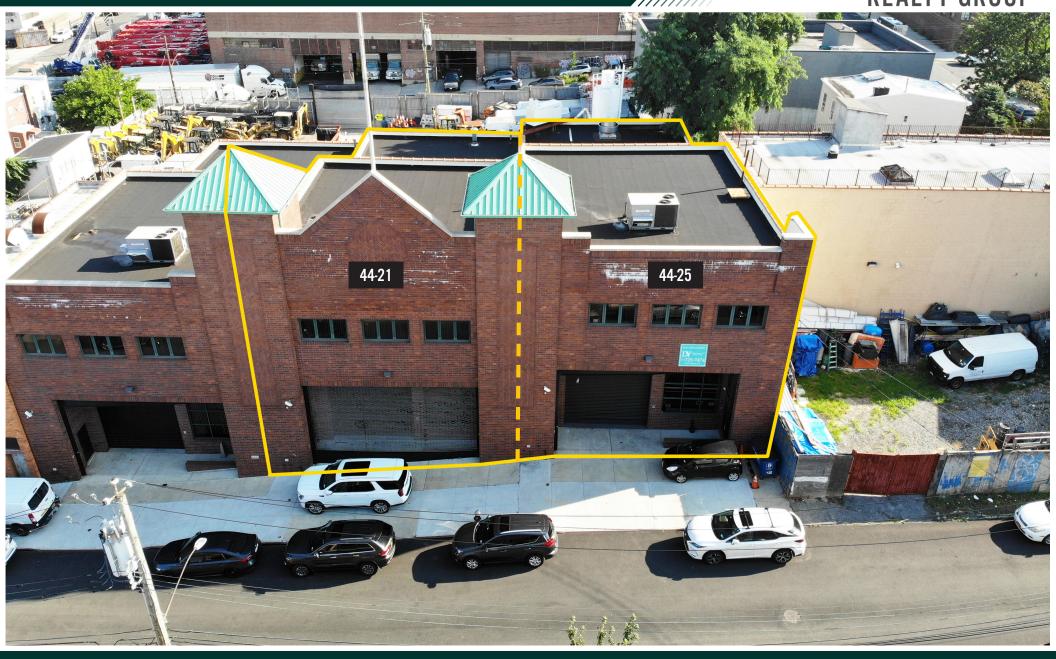

## TWO 6,000 SF MASPETH INDUSTRIAL BUILDINGS FOR SALE

DY GROUP

44-21 & 44-25 54th Drive, Maspeth, Queens

## **Property Description**

DY Realty Group, LLC is pleased to announce that it has been retained on an exclusive basis to handle the sale of two 6,000 sf industrial buildings in Maspeth, Queens. The buildings can be purchased together or separately.

These Class A industrial buildings were built in 2004 to the highest of standards. The buildings each feature a ground floor warehouse of 4,000 sf with 1 drive-in & 20' clear ceilings, as well as 2,000 sf of nicely finished second floor office, including HVAC & private bathrooms. There are 9 years remaining on an ICAP tax abatement.

## 44-21 54TH DRIVE, MASPETH

**Total Building** 6,000 sf 2-Story

**Ground Floor** 4,000 sf Warehouse

Second Floor 2,000 sf Finished Office

Ceiling 20' Ground Floor

**Loading** 1 Drive-in Door

Zone M2-1

**Construction** Fireproof / Block & Steel

## 44-25 54TH DRIVE, MASPETH

**Total Building** 6,000 sf 2-Story

**Ground Floor** 4,000 sf Warehouse

Second Floor 2,000 sf Finished Office

Ceiling 20' Ground Floor

Loading 1 Drive-in Door

Zone M2-1

**Construction** Fireproof / Block & Steel