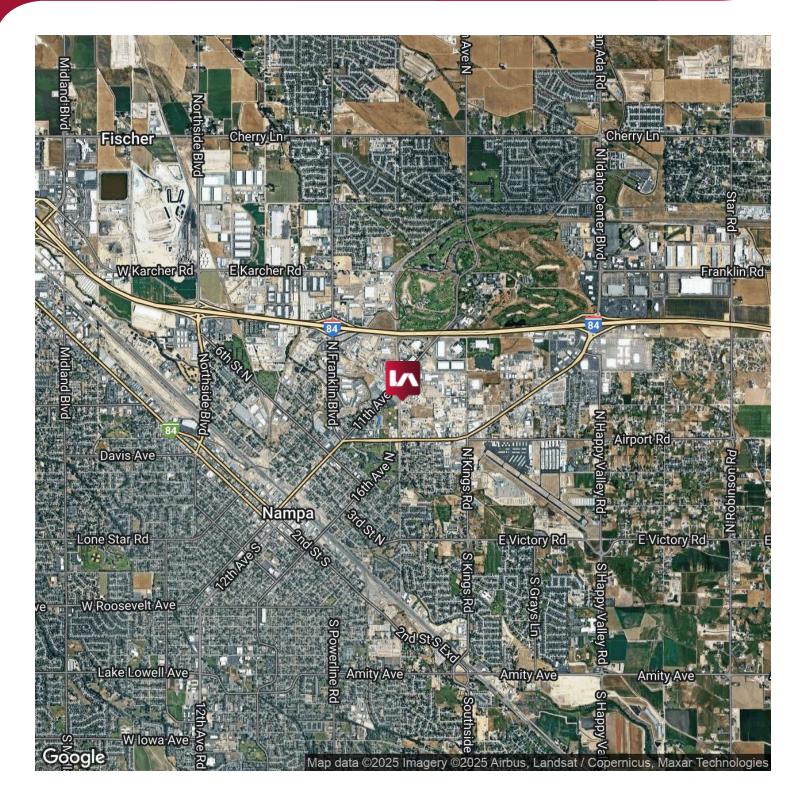

### **PROPERTY OVERVIEW**

Lee & Associates is pleased to present this property located in the heart of Nampa, ID. It is conveniently located 5 minutes from I-84 interstate access, making a terrific location for industrial users looking for secure yard space.