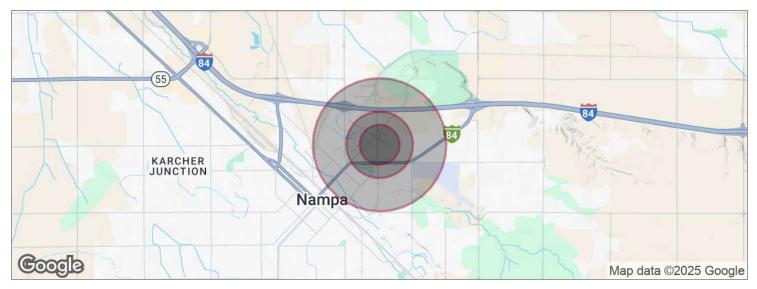

# LAND FOR SUBLEASE 720 N. SUGAR ST. Nampa, ID 83687

Brian Forde | Associate brianf@leeidaho.com C 208.573.4978

| POPULATION                              | 0.3 MILES              | 0.5 MILES            | 1 MILE                 |
|-----------------------------------------|------------------------|----------------------|------------------------|
| Total population                        | 94                     | 665                  | 5,630                  |
| Median age                              | 38                     | 38                   | 36                     |
| Median age (Male)                       | 38                     | 37                   | 35                     |
| Median age (Female)                     | 38                     | 38                   | 37                     |
|                                         |                        |                      |                        |
| HOUSEHOLDS & INCOME                     | 0.3 MILES              | 0.5 MILES            | 1 MILE                 |
| HOUSEHOLDS & INCOME<br>Total households | <b>0.3 MILES</b><br>37 | <b>0.5 MILES</b> 242 | <b>1 MILE</b><br>1,969 |
|                                         |                        |                      |                        |
| Total households                        | 37                     | 242                  | 1,969                  |

\* Demographic data derived from 2020 ACS - US Census