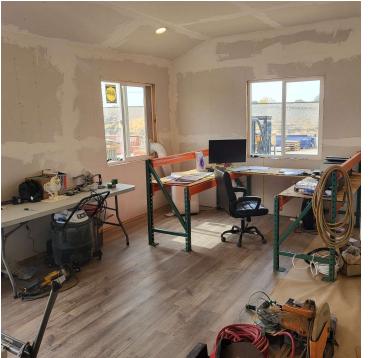

### **PROPERTY HIGHLIGHTS**

- · Fully fenced and gated industrial yard
- 28 months remaining on sublease term (as of Jan. '25)
- Extended term available, but not mandatory
- 14' x 20' insulated office/storage building is included with the land lease