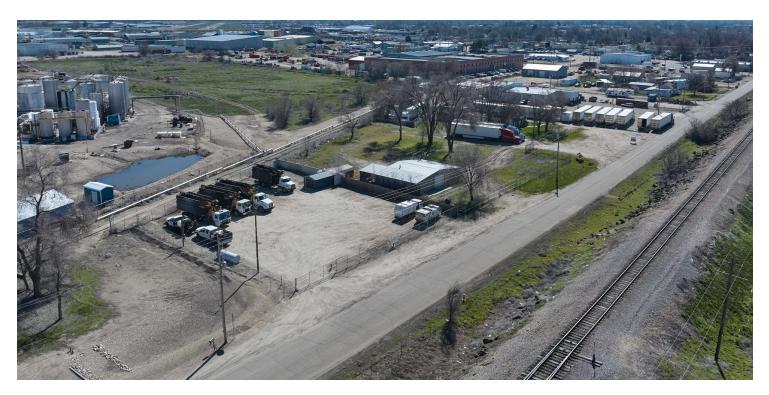

### **PROPERTY OVERVIEW**

Lee & Associates is pleased to present this property located in the heart of Nampa, ID. It is conveniently located 5 minutes from I-84 interstate access, making a terrific location for industrial users looking for secure yard space.

### **PROPERTY HIGHLIGHTS**

- · Fully fenced and gated industrial yard
- 28 months remaining on sublease term (as of Jan. '25)
- Extended term available, but not mandatory
- 14' x 20' insulated office/storage building is included with the land lease