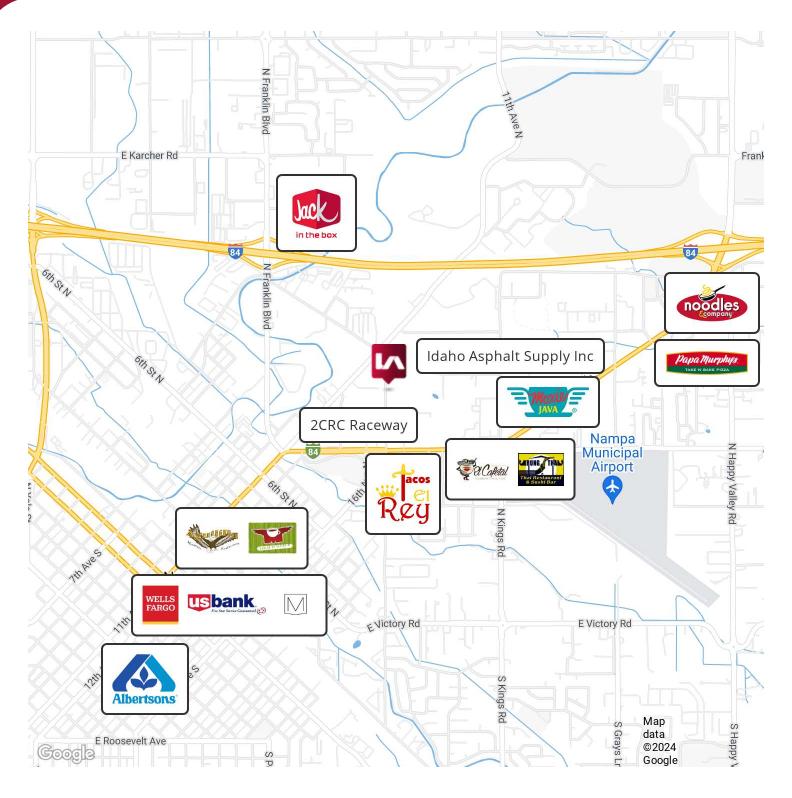

### **PROPERTY OVERVIEW**

Lee & Associates is pleased to present this property located in the heart of Nampa, ID. It is conveniently located 5 minutes from I-84 interstate access, making a terrific location for industrial users looking for secure yard space.