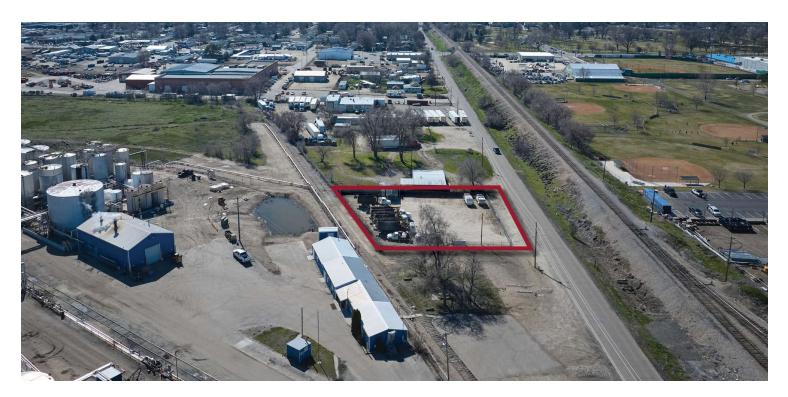

# LAND FOR SUBLEASE 720 N. SUGAR ST. Nampa, ID 83687

### **PROPERTY OVERVIEW**

Lee & Associates is pleased to present this property located in the heart of Nampa, ID. It is conveniently located 5 minutes from I-84 interstate access, making a terrific location for industrial users looking for secure yard space.

### **PROPERTY HIGHLIGHTS**

- · Fully fenced and gated industrial yard
- 28 months remaining on sublease term (as of Jan. '25)
- Extended term available, but not mandatory
- 14' x 20' insulated office/storage building is included with the land lease