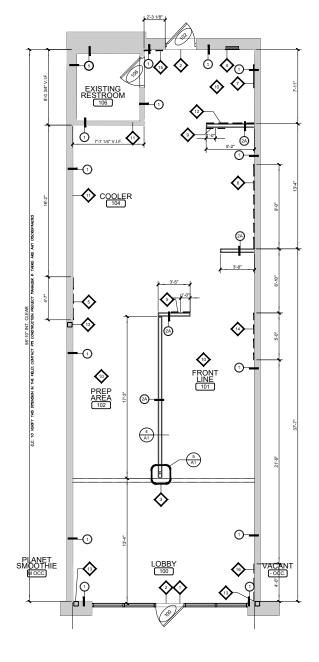

### AVAILABILITY:

Suite A-6 - 1,200 SF Suite A-10 - 1,200 SF Suite A-12 - 2,400 SF

### MARKETPLACE AT THE BRAY 3201 Endeavor Lane, Vestavia Hills, AL 35242

Retail Space For Lease at Publix Anchored Shopping Center

A EM A

Suite A-6 - 1,200 SF

CASEY HOWARD choward@harbertrealty.com | 205.202.0814

### MARKETPLACE AT THE BRAY 3201 Endeavor Lane, Vestavia Hills, AL 35242

Retail Space For Lease at Publix Anchored Shopping Center

Suite A-10 - 1,200 SF

CASEY HOWARD choward@harbertrealty.com | 205.202.0814

### MARKETPLACE AT THE BRAY 3201 Endeavor Lane, Vestavia Hills, AL 35242

Retail Space For Lease at Publix Anchored Shopping Center

Suite A-12 - 2,400 SF

CASEY HOWARD choward@harbertrealty.com | 205.202.0814