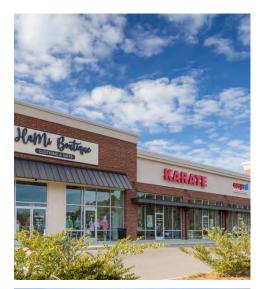

MARKETPLACE AT THE BRAY 3201 Endeavor Lane, Vestavia Hills, AL 35242

The Chi

### THE BRAY

ENTRY

Located in the Liberty Park neighborhood within the Mountain Brook/Vestavia Hills submarket, this Publix-anchored shopping center is part of The Bray at Liberty Park, **a 700acre, \$850 million**, masterplanned community, which upon completion will include **over 1,800 residential units and a 100-acre town center** with hospitality, medical and office.

ASKING RATE: \$32/SF NNN

**Anchored Shopping Center** 

Retail Space For Lease at Publix

### AVAILABILITY:

Suite A-6 - 1,200 SF Suite A-10 - 1,200 SF Suite A-12 - 2,400 SF

#### **COME JOIN:**

- Publix
- Planet Smoothie
- Nail Boutique and Spa
- Easy Vet and more!