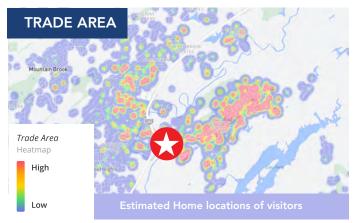

## LOCATED IN ACTIVE PUBLIX ANCHORED CENTER WITH HIGH AVG HOUSEHOLD INCOME

#### 12 MONTH FOOT TRAFFIC DEMOGRAPHICS AT THE BRAY

| Visits          | 715.6K     |
|-----------------|------------|
| Visitors        | 93.2K      |
| Visit Frequency | 7.68x      |
| Avg Dwell Time  | 58 minutes |

| POPULATION |         | HOUSEHOLDS |        |         | AVG HH INCOME |  |           |           |           |
|------------|---------|------------|--------|---------|---------------|--|-----------|-----------|-----------|
| 1 Mile     | 3 Miles | 5 Miles    | 1 Mile | 3 Miles | 5 Miles       |  | 1 Mile    | 3 Miles   | 5 Miles   |
| 1,899      | 28,180  | 106,787    | 769    | 11,794  | 46,591        |  | \$191,643 | \$186,683 | \$184,590 |