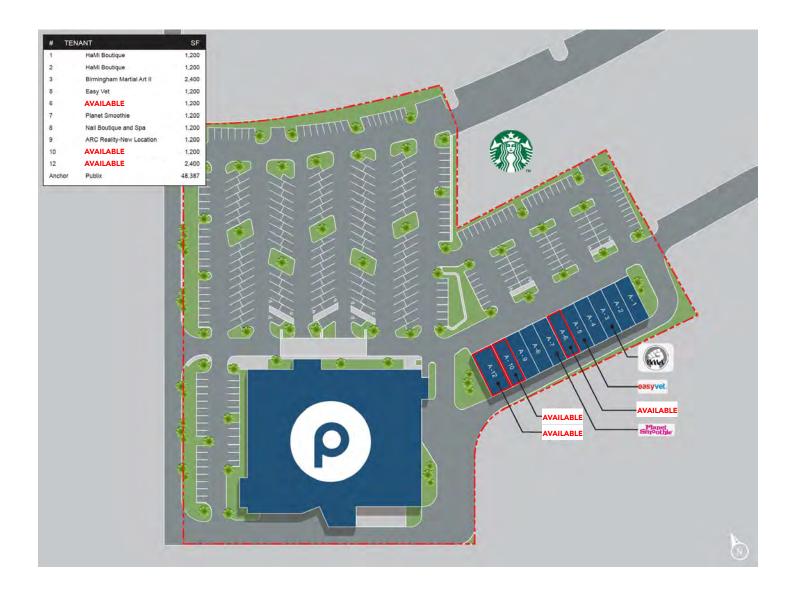

### AVAILABILITY:

Suite A-6 - 1,200 SF Suite A-10 - 1,200 SF Suite A-12 - 2,400 SF

#### **COME JOIN:**

- Publix
- Planet Smoothie
- Nail Boutique and Spa
- Easy Vet and more!

### MARKETPLACE AT THE BRAY 3201 Endeavor Lane, Vestavia Hills, AL 35242

Retail Space For Lease at Publix Anchored Shopping Center

A EM A

Suite A-6 - 1,200 SF

CASEY HOWARD choward@harbertrealty.com | 205.202.0814

### MARKETPLACE AT THE BRAY 3201 Endeavor Lane, Vestavia Hills, AL 35242

Retail Space For Lease at Publix Anchored Shopping Center

Suite A-10 - 1,200 SF

CASEY HOWARD choward@harbertrealty.com | 205.202.0814

### MARKETPLACE AT THE BRAY 3201 Endeavor Lane, Vestavia Hills, AL 35242

Retail Space For Lease at Publix Anchored Shopping Center

Suite A-12 - 2,400 SF

CASEY HOWARD choward@harbertrealty.com | 205.202.0814