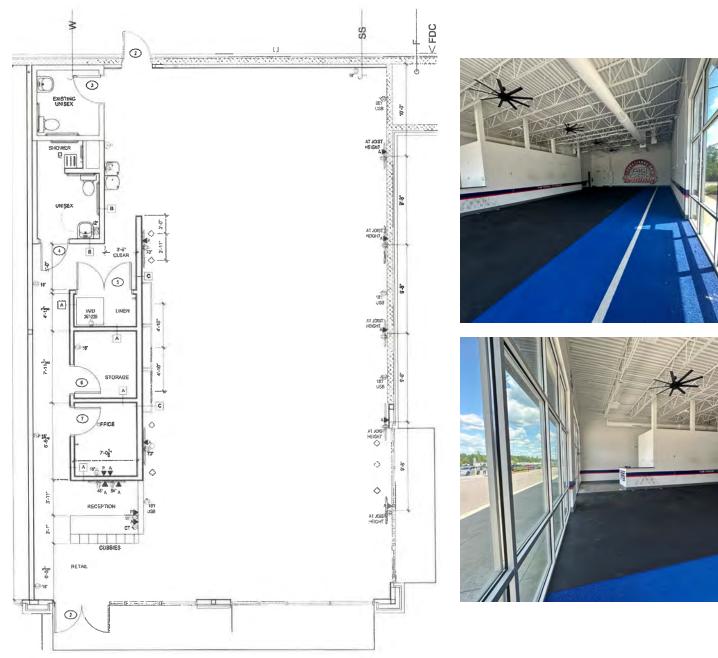

### MARKETPLACE AT THE BRAY 3201 Endeavor Lane, Vestavia Hills, AL 35242

Retail Space For Lease at Publix Anchored Shopping Center

Suite A-12 - 2,400 SF

CASEY HOWARD choward@harbertrealty.com | 205.202.0814