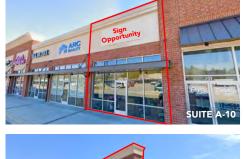

### MARKETPLACE AT THE BRAY 3201 Endeavor Lane, Vestavia Hills, AL 35242

Retail Space For Lease at Publix Anchored Shopping Center

Suite A-10 - 1,200 SF

CASEY HOWARD choward@harbertrealty.com | 205.202.0814

### AVAILABILITY:

Suite A-6 - 1,200 SF Suite A-10 - 1,200 SF Suite A-12 - 2,400 SF