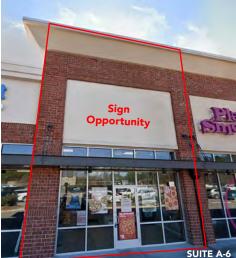

### MARKETPLACE AT THE BRAY 3201 Endeavor Lane, Vestavia Hills, AL 35242

Retail Space For Lease at Publix Anchored Shopping Center

A EM A

Suite A-6 - 1,200 SF

CASEY HOWARD choward@harbertrealty.com | 205.202.0814

### AVAILABILITY:

Suite A-6 - 1,200 SF Suite A-10 - 1,200 SF Suite A-12 - 2,400 SF