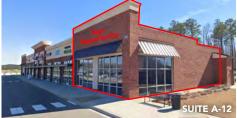

### MARKETPLACE AT THE BRAY 3201 Endeavor Lane, Vestavia Hills, AL 35242

Retail Space For Lease at Publix Anchored Shopping Center

Suite A-12 - 2,400 SF

CASEY HOWARD choward@harbertrealty.com | 205.202.0814

### AVAILABILITY:

Suite A-6 - 1,200 SF Suite A-10 - 1,200 SF Suite A-12 - 2,400 SF