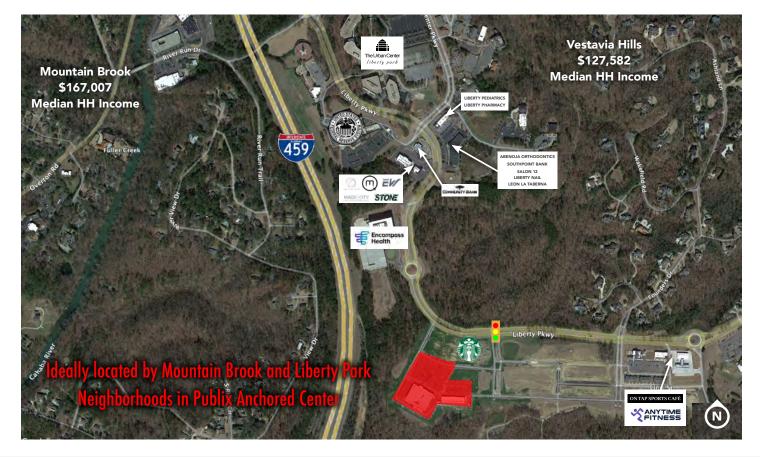

### THE BRAY

ENTRY

Located in the Liberty Park neighborhood within the Mountain Brook/Vestavia Hills submarket, this Publix-anchored shopping center is part of The Bray at Liberty Park, **a 700acre, \$850 million**, masterplanned community, which upon completion will include **over 1,800 residential units and a 100-acre town center** with hospitality, medical and office.

#### **VISIBILITY:**

Conveniently located along Liberty Parkway (traffic counts of 7,875 AADT) with excellent visibility and convenient access at a signalized entrance. Easily accessible (less than 5 minutes) from I-459 (84,008 AADT)

| POPULATION |         | HOUSEHOLDS |        |         | AVG HH INCOME |  |           |           |           |
|------------|---------|------------|--------|---------|---------------|--|-----------|-----------|-----------|
| 1 Mile     | 3 Miles | 5 Miles    | 1 Mile | 3 Miles | 5 Miles       |  | 1 Mile    | 3 Miles   | 5 Miles   |
| 1,899      | 28,180  | 106,787    | 769    | 11,794  | 46,591        |  | \$191,643 | \$186,683 | \$184,590 |