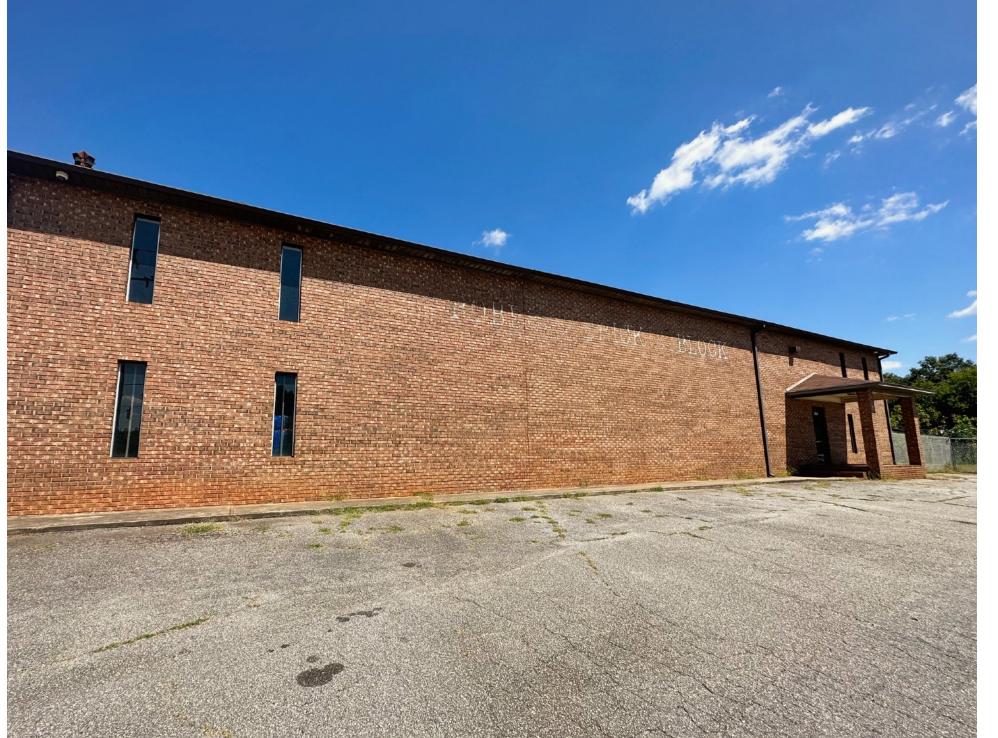

#### **354 HYATT ST**

Parcel ID: 081-00-00-023

Cherokee County

South Carolina 29341

- 3.94 acres
- 5,800sf warehouse & office
- 2 roll-up doors (14x12ft)
- 17ft clearance
- Industrial Zoning
- Fenced in & paved