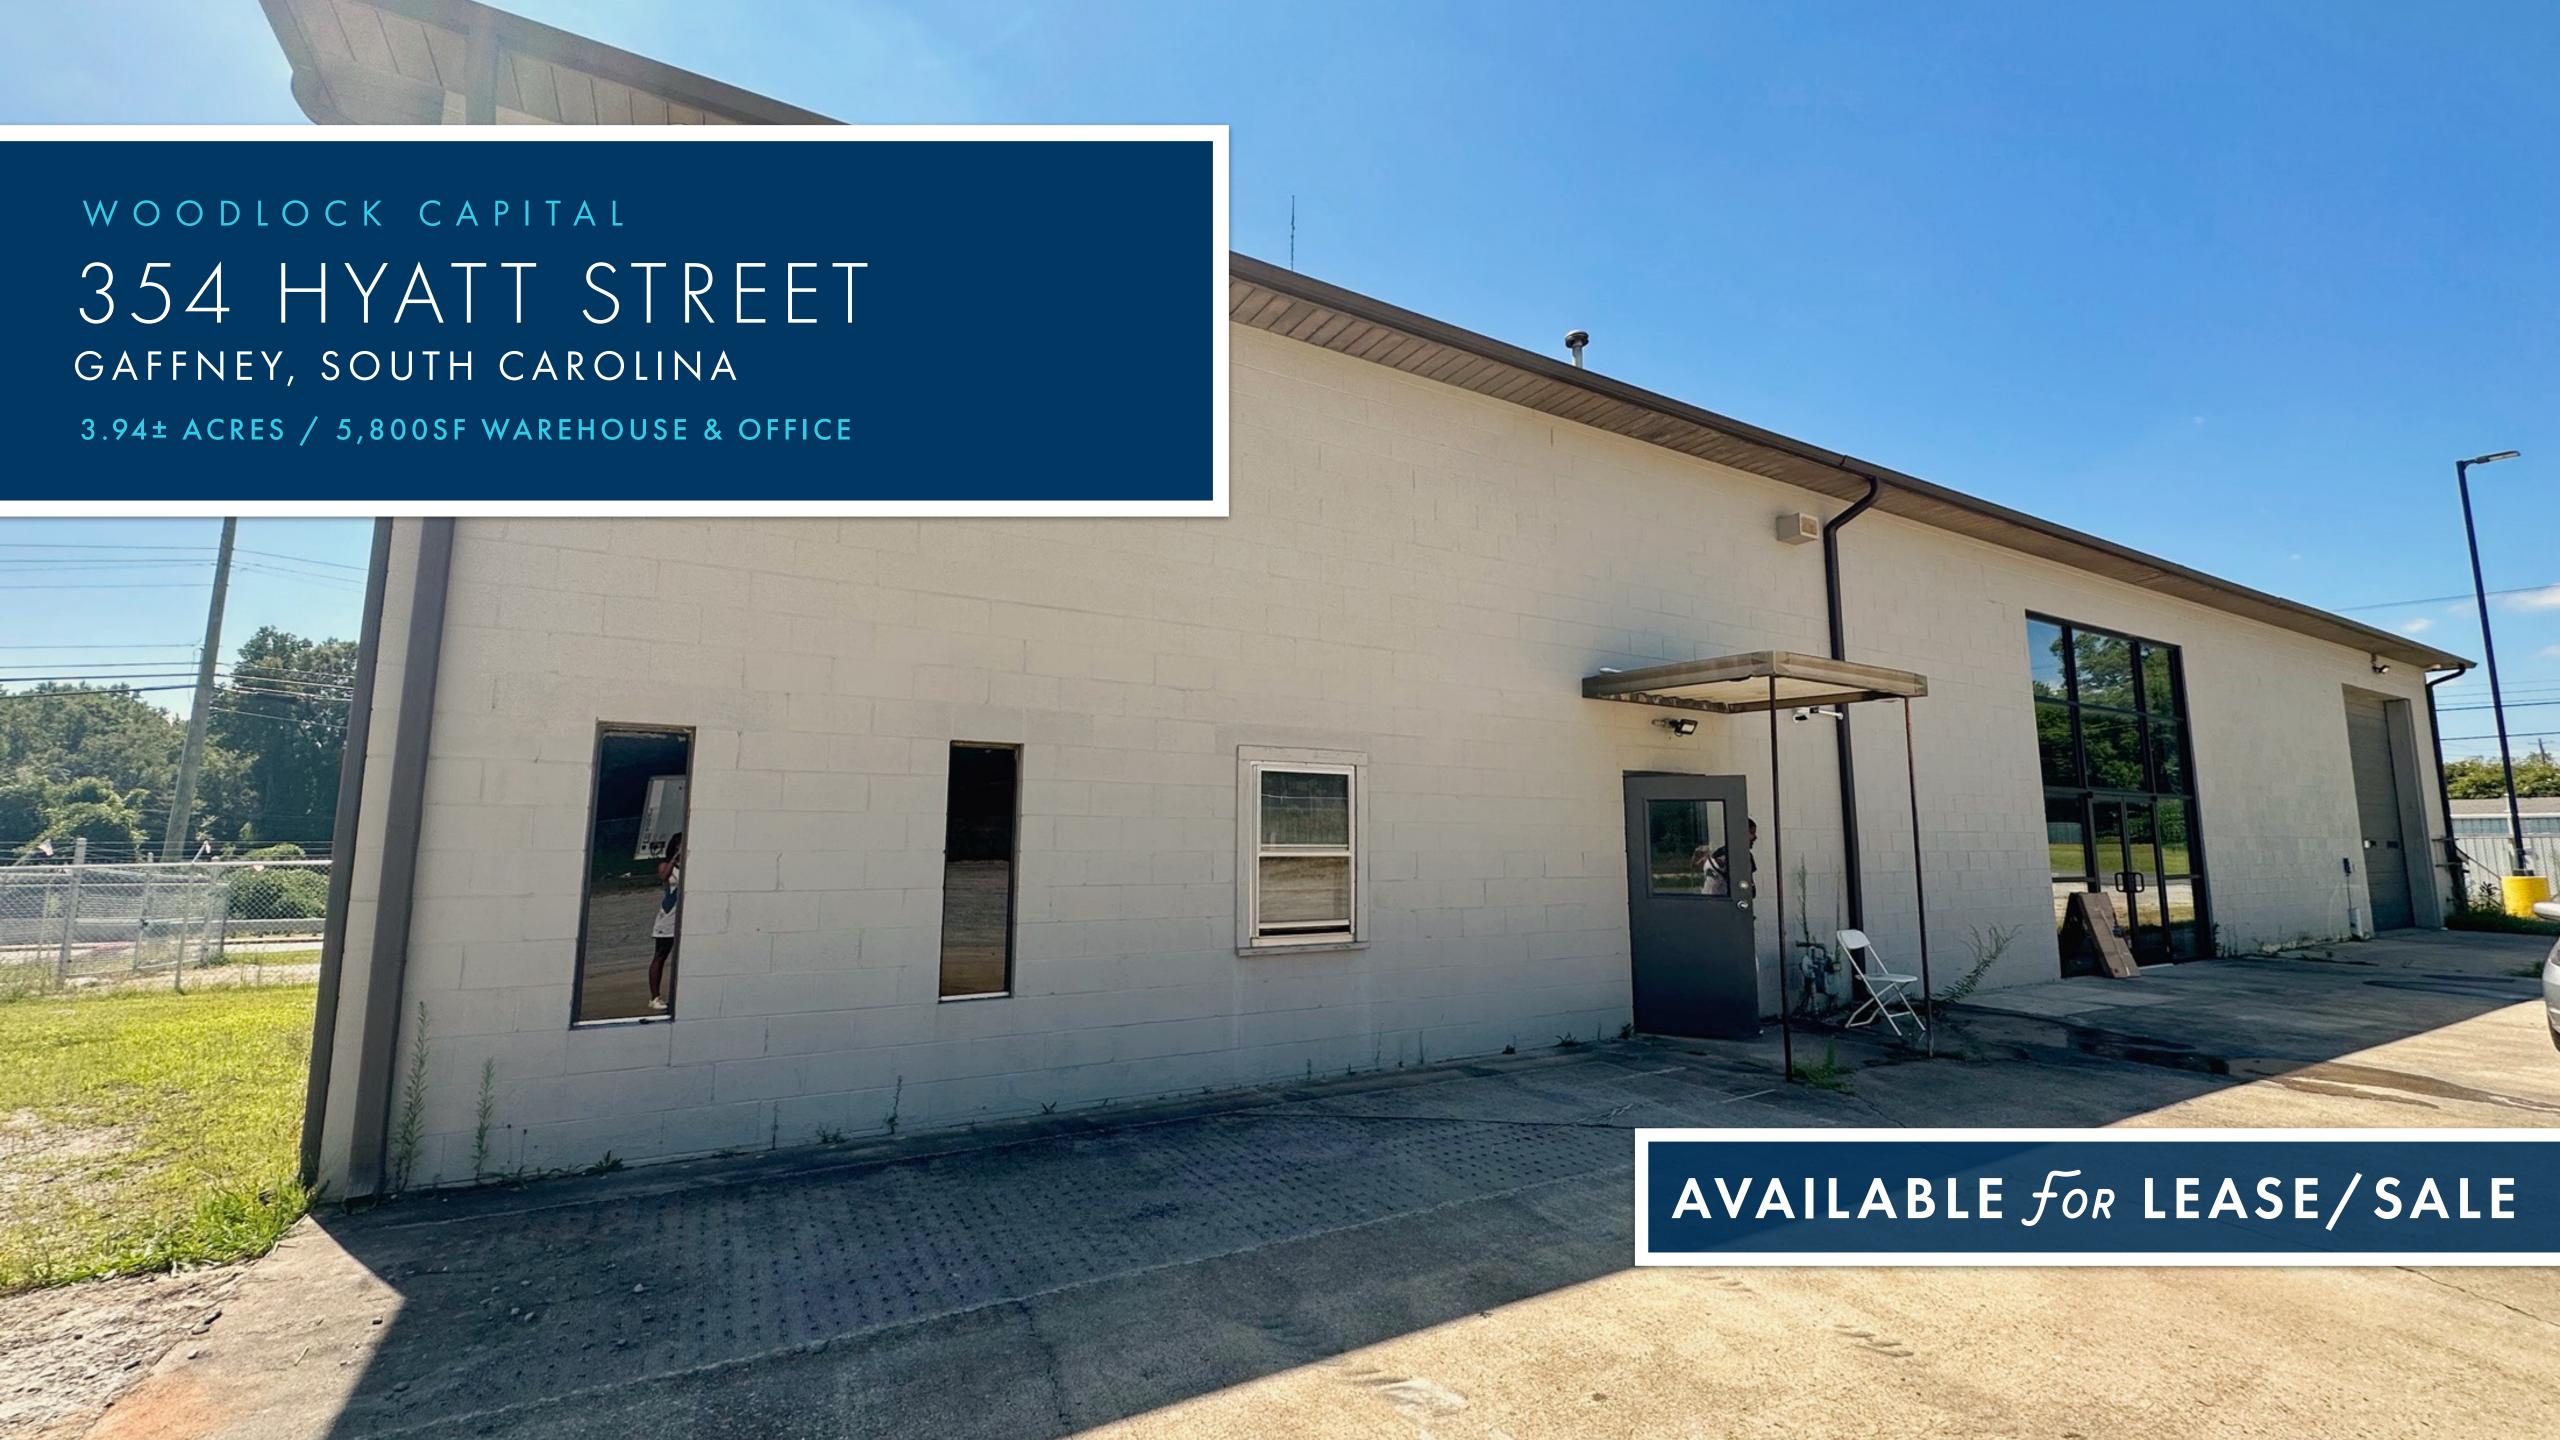

## PROPERTY DETAILS

**VPD:** 14,000+ on Hyatt St

#### **354 HYATT ST**

Parcel ID: 081-00-00-023

Cherokee County

South Carolina 29341

- 3.94 acres
- 5,800sf warehouse & office
- 2 roll-up doors (14x12ft)
- 17ft clearance
- Industrial Zoning
- Fenced in & paved