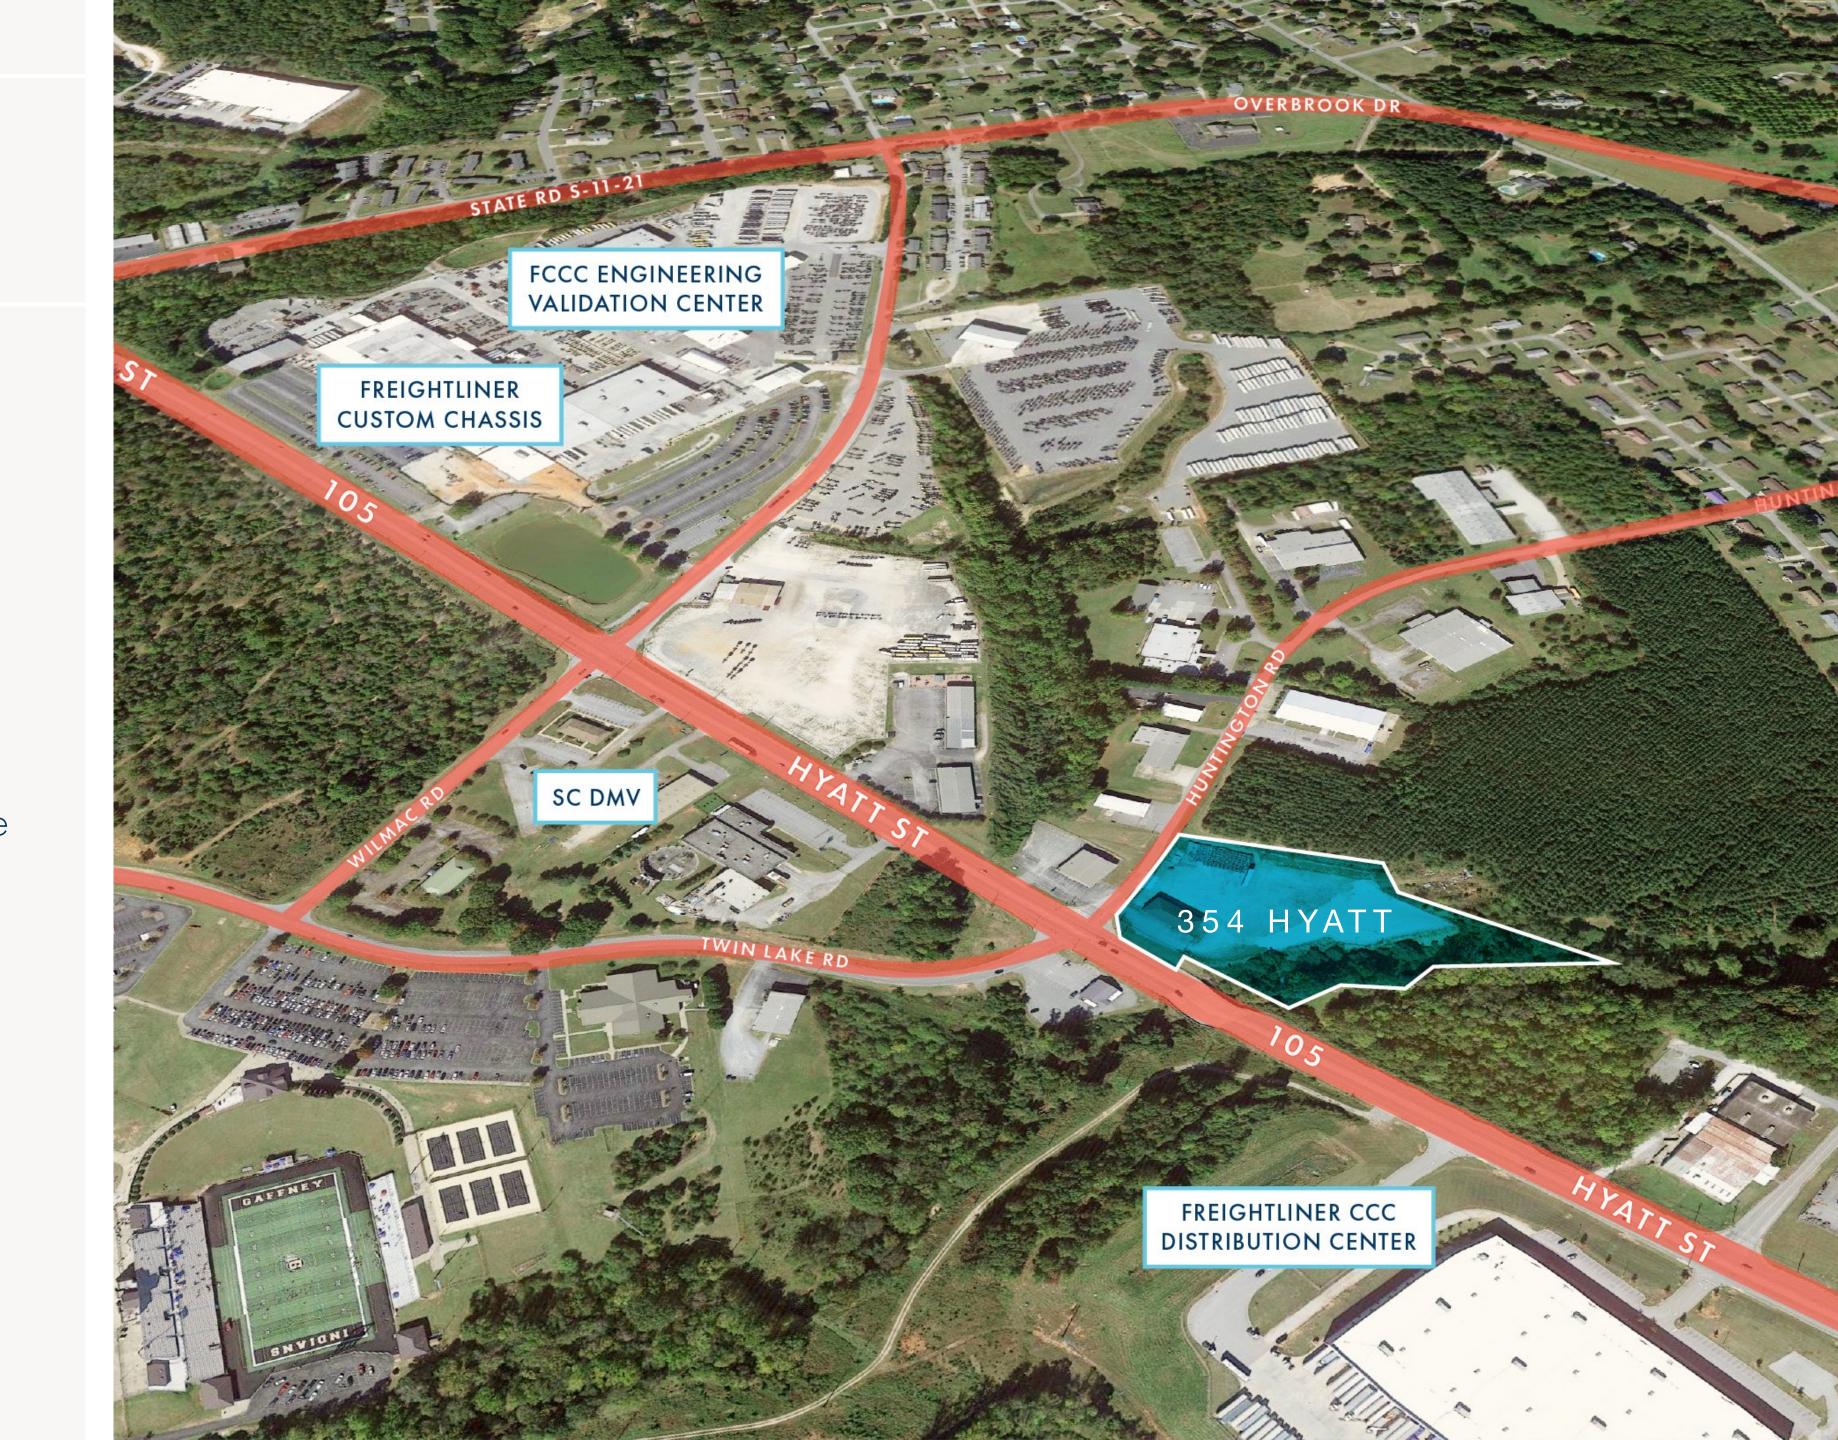

## PROPERTY DETAILS

**VPD:** 14,000+ on Hyatt St

#### **354 HYATT ST**

Parcel ID: 081-00-00-023

Cherokee County

South Carolina 29341

- 3.94 acres
- 5,800sf warehouse & office
- 2 roll-up doors (14x12ft)
- 17ft clearance
- Industrial Zoning
- Fenced in & paved