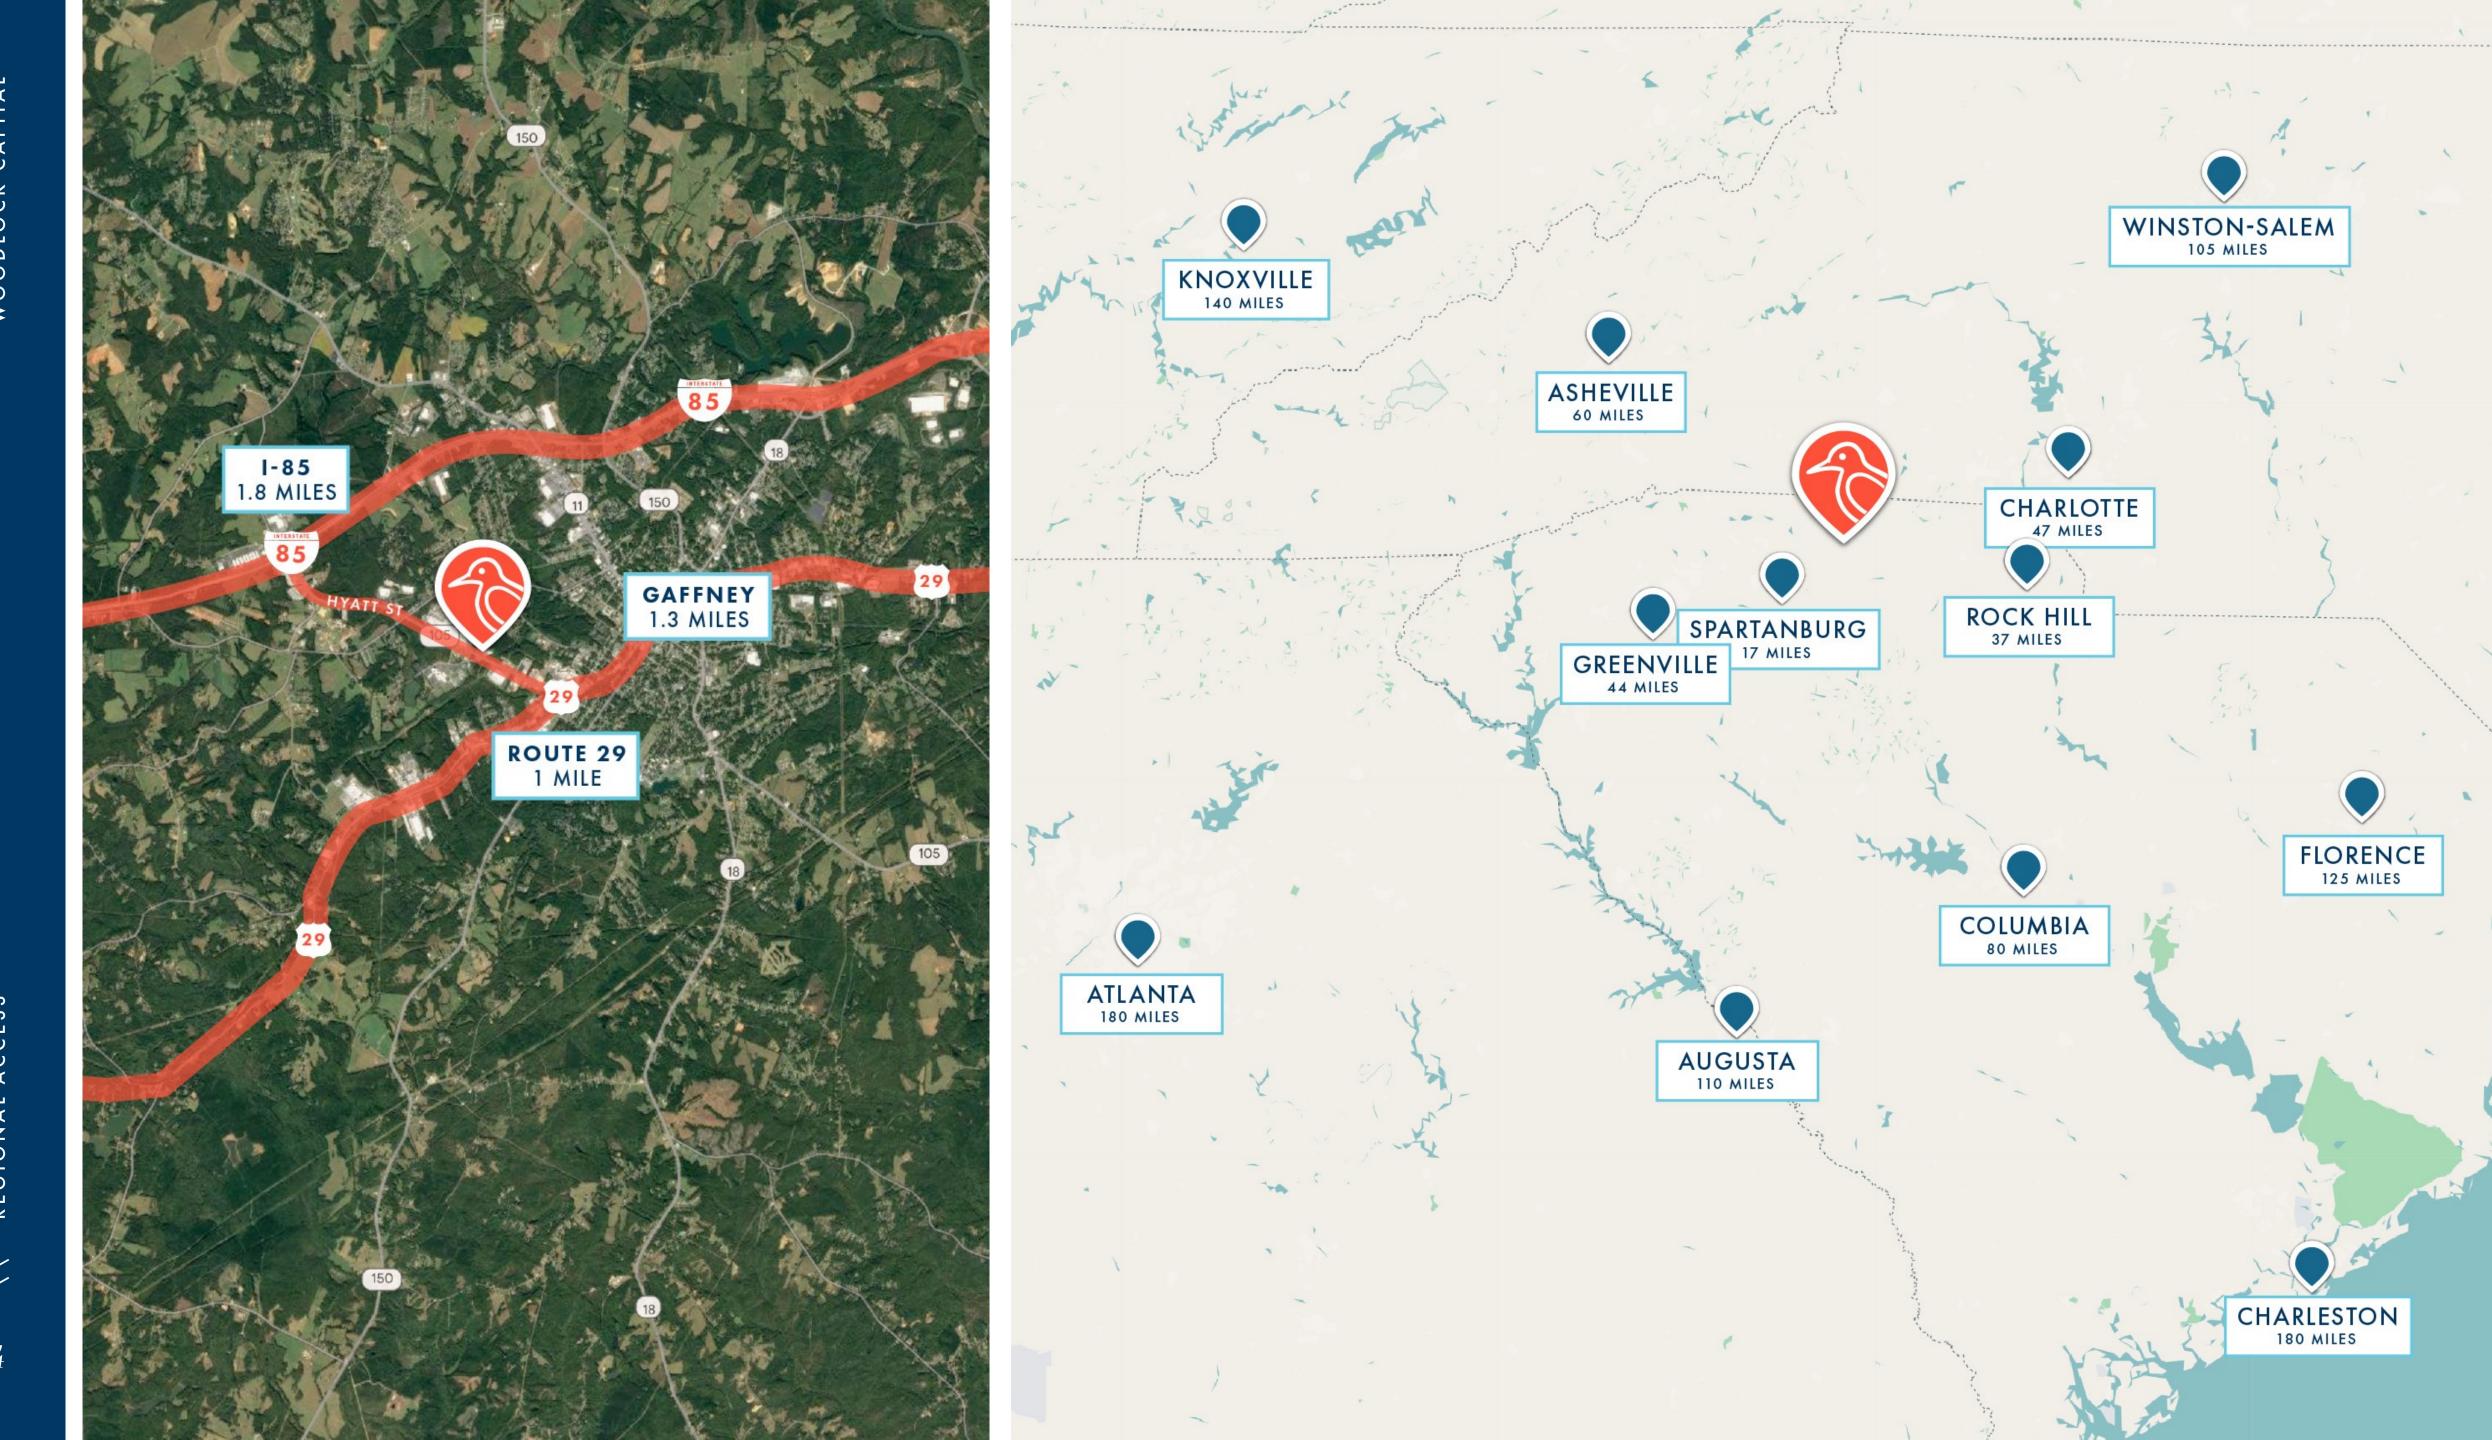

## PROPERTY DETAILS

**VPD:** 14,000+ on Hyatt St

#### **354 HYATT ST**

Parcel ID: 081-00-00-023

Cherokee County

South Carolina 29341

- 3.94 acres
- 5,800sf warehouse & office
- 2 roll-up doors (14x12ft)
- 17ft clearance
- Industrial Zoning
- Fenced in & paved