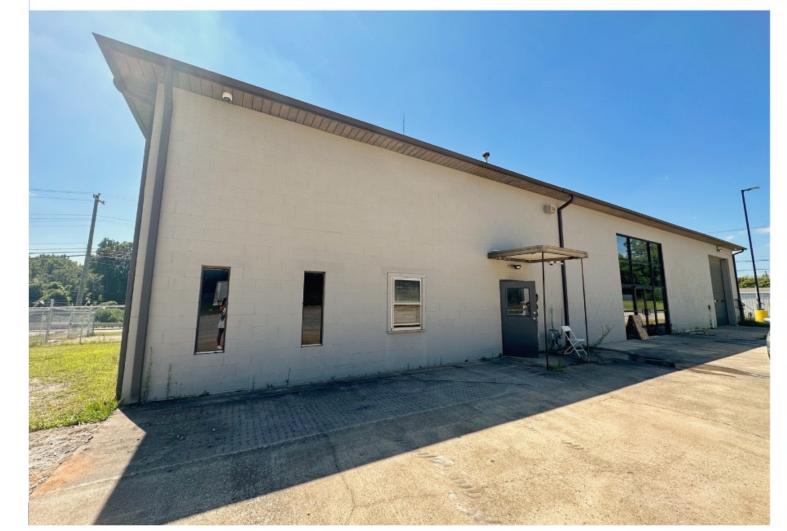

#### **354 HYATT ST**

Parcel ID: 081-00-00-023

Cherokee County

South Carolina 29341

- 3.94 acres
- 5,800sf warehouse & office
- 2 roll-up doors (14x12ft)
- 17ft clearance
- Industrial Zoning
- Fenced in & paved