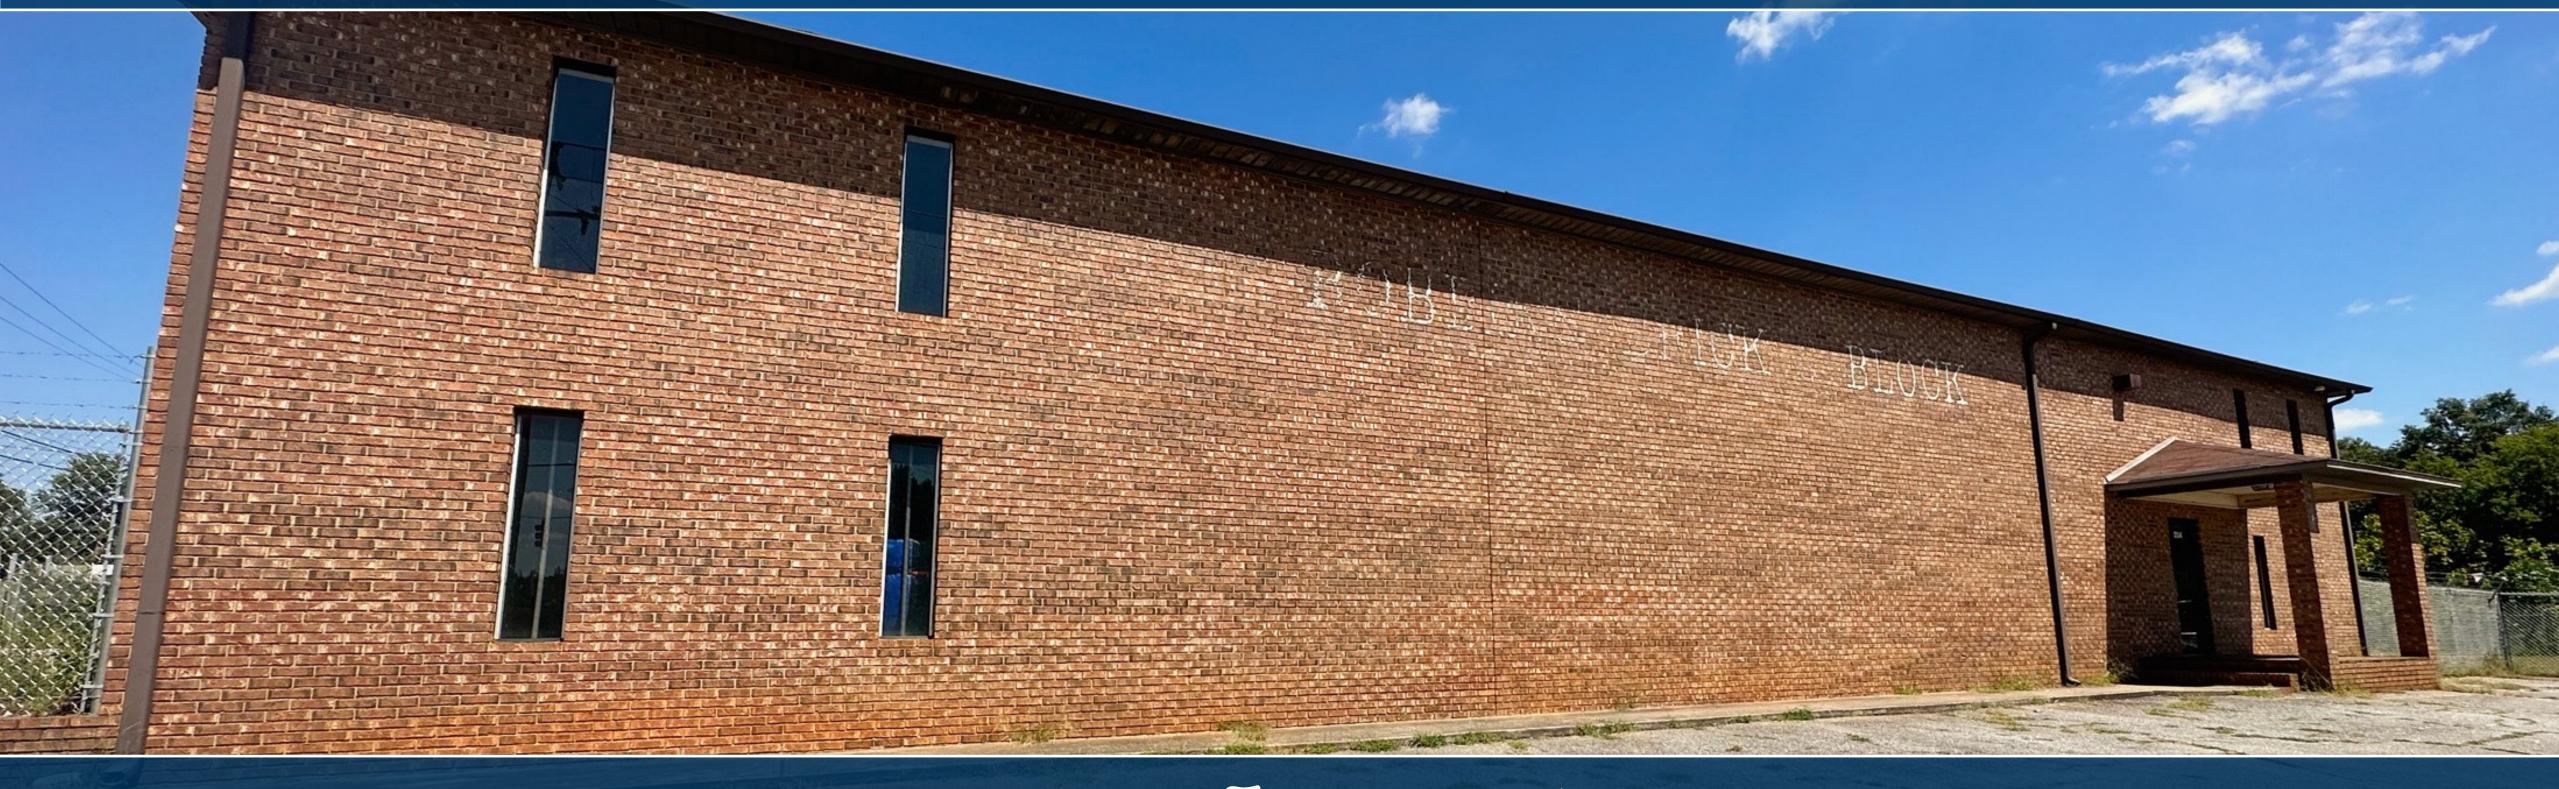

#### **354 HYATT ST**

Parcel ID: 081-00-00-023

Cherokee County

South Carolina 29341

- 3.94 acres
- 5,800sf warehouse & office
- 2 roll-up doors (14x12ft)
- 17ft clearance
- Industrial Zoning
- Fenced in & paved