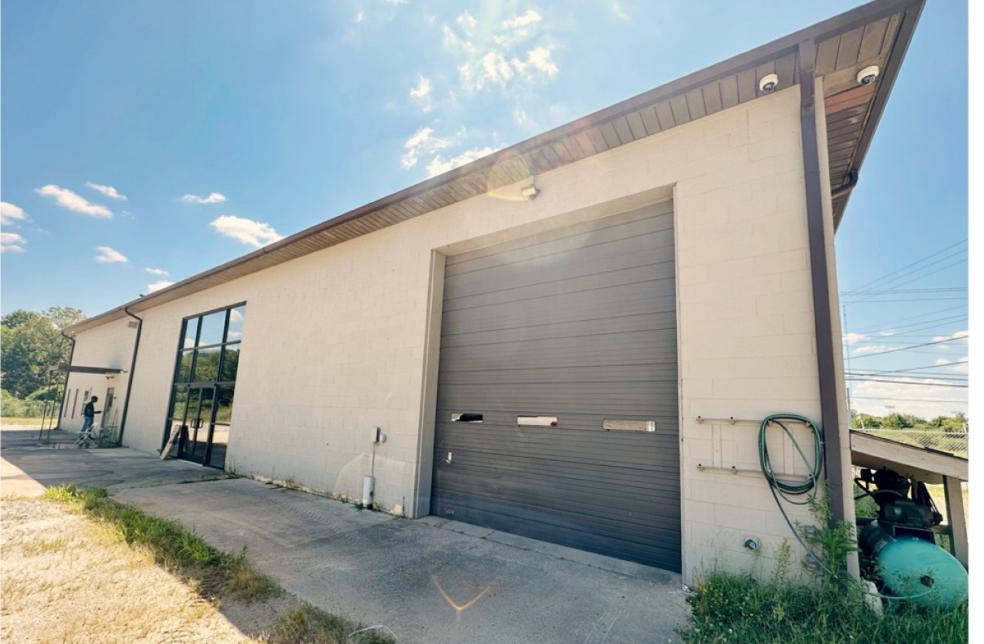

#### **354 HYATT ST**

Parcel ID: 081-00-00-023

Cherokee County

South Carolina 29341

- 3.94 acres
- 5,800sf warehouse & office
- 2 roll-up doors (14x12ft)
- 17ft clearance
- Industrial Zoning
- Fenced in & paved