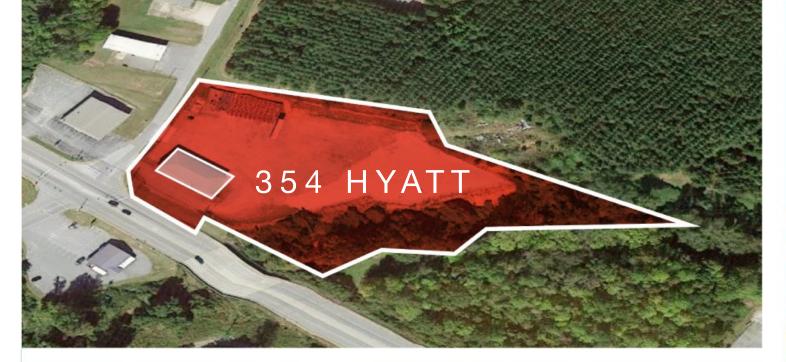

## PROPERTY DETAILS

**VPD:** 14,000+ on Hyatt St

#### **354 HYATT ST**

Parcel ID: 081-00-00-023

Cherokee County

South Carolina 29341

- 3.94 acres
- 5,800sf warehouse & office
- 2 roll-up doors (14x12ft)
- 17ft clearance
- Industrial Zoning
- Fenced in & paved