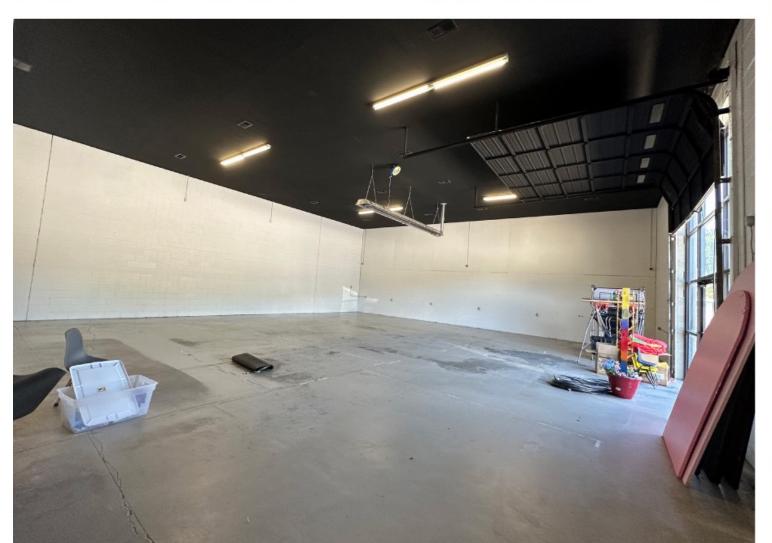

#### **354 HYATT ST**

Parcel ID: 081-00-00-023

Cherokee County

South Carolina 29341

- 3.94 acres
- 5,800sf warehouse & office
- 2 roll-up doors (14x12ft)
- 17ft clearance
- Industrial Zoning
- Fenced in & paved