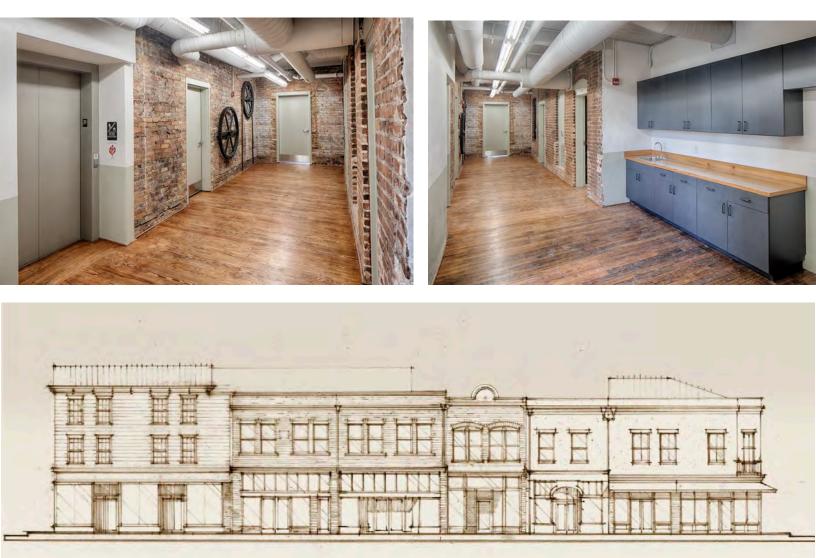

## West Broad Redevelopment

Completed in 2019, West Broad is a full block historic redevelopment project located in the center of Savannah's rapidly reemerging Westside. The interior has been completely renovated with new electrical, plumbing and mechanical systems in each unit. A newly created common corridor, shared kitchenette, and shared restroom facilities connect the property.