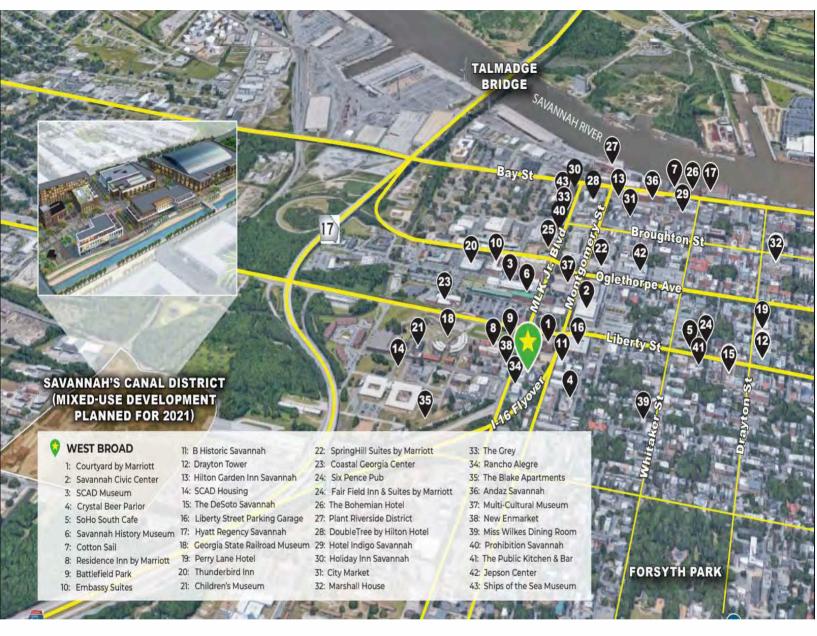

## West Broad Redevelopment

Completed in 2019, West Broad is a full block historic redevelopment project located in the center of Savannah's rapidly reemerging Westside. The interior has been completely renovated with new electrical, plumbing and mechanical systems in each unit. A newly created common corridor, shared kitchenette, and shared restroom facilities connect the property.