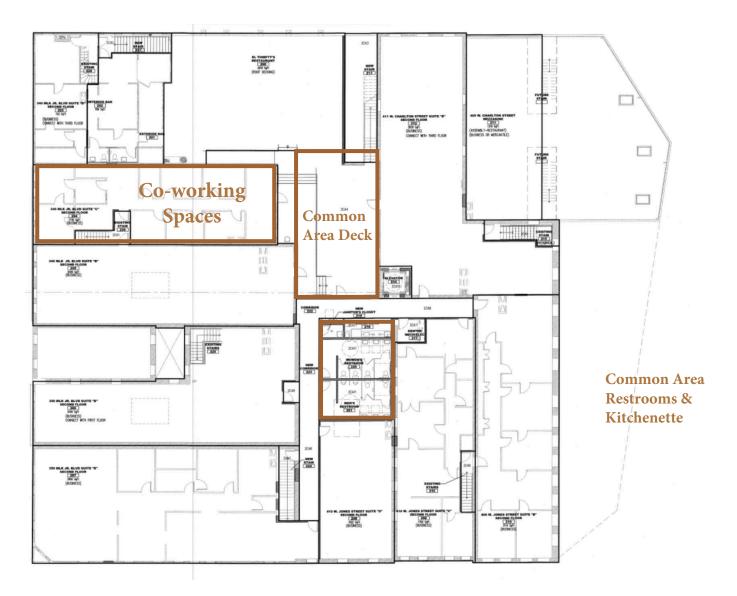

# Floorplans

## West Broad Redevelopment

Completed in 2019, West Broad is a full block historic redevelopment project located in the center of Savannah's rapidly reemerging Westside. The interior has been completely renovated with new electrical, plumbing and mechanical systems in each unit. A newly created common corridor, shared kitchenette, and shared restroom facilities connect the property.