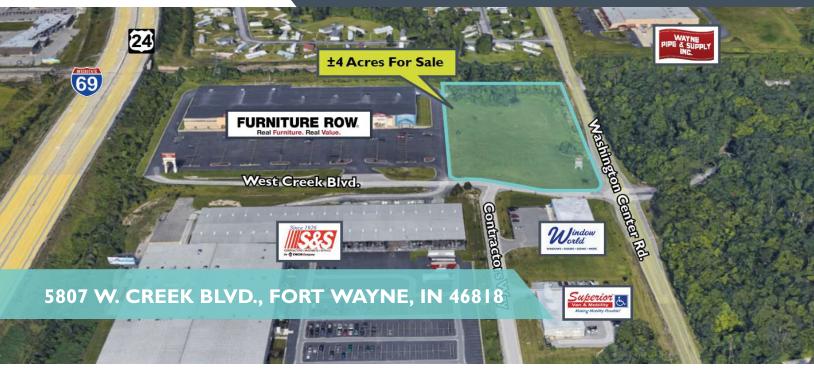

## **PROPERTY HIGHLIGHTS**

- · Located in a prominent retail and professional business sector
- 630 Feet of frontage along Washington Center Rd.
- I-1 Zoning offers a wide spectrum of development opportunities
- Anchored by prominent tenant, Furniture Row
- Ideal for retail or professional office development
- · Washington Center Rd. expansion plans between Lima Rd. & Hillegas Rd.
- Heavily traveled Washington Center Blvd. with 15,751 vehicles per day

# 5807 W. CREEK BLVD., FORT WAYNE, IN 46818

SALE

LAND

#### **LOCATION OVERVIEW**

Picture-perfect, shovel-ready location! This asset is situated in a prominent, highly visual location with 630 feet of frontage along Washington Center Rd. The land boasts I-1 zoning, offering a wide spectrum of development opportunities. With Furniture Row as an anchor tenant, the potential for retail or professional office development is substantial. Moreover, the ongoing expansion plans for Washington Center Rd. between Lima Rd. and Hillegas Rd. enhance the property's accessibility and visibility within a prominent retail and professional business sector. 15,757 vehicles travel Washington Center Blvd. daily. This strategic location, coupled with its zoning and infrastructure advantages, makes it an ideal investment for businesses looking to thrive in a dynamic and growing market.