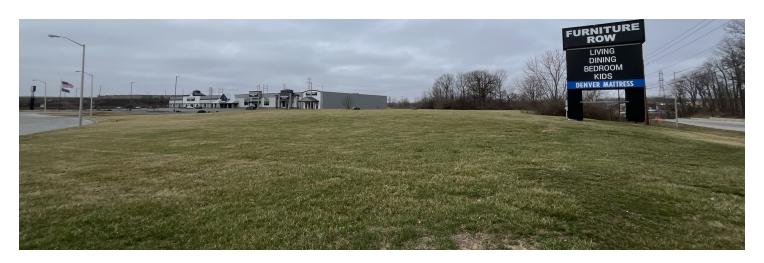

#### **LOCATION OVERVIEW**

Picture-perfect, shovel-ready location! This asset is situated in a prominent, highly visual location with 630 feet of frontage along Washington Center Rd. The land boasts I-1 zoning, offering a wide spectrum of development opportunities. With Furniture Row as an anchor tenant, the potential for retail or professional office development is substantial. Moreover, the ongoing expansion plans for Washington Center Rd. between Lima Rd. and Hillegas Rd. enhance the property's accessibility and visibility within a prominent retail and professional business sector. 15,757 vehicles travel Washington Center Blvd. daily. This strategic location, coupled with its zoning and infrastructure advantages, makes it an ideal investment for businesses looking to thrive in a dynamic and growing market.