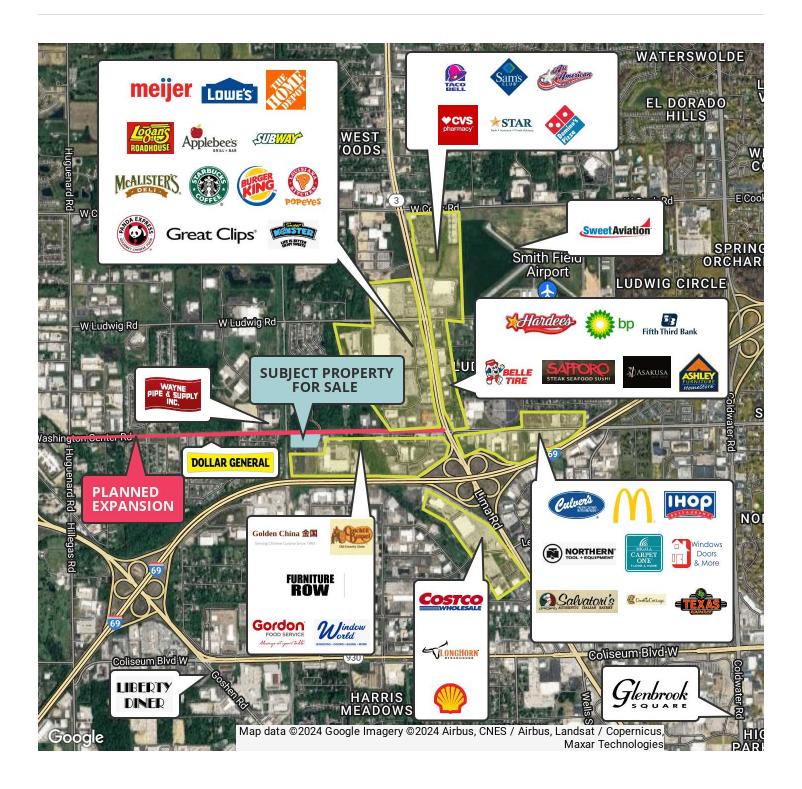

## **PROPERTY HIGHLIGHTS**

- · Located in a prominent retail and professional business sector
- 630 Feet of frontage along Washington Center Rd.
- I-1 Zoning offers a wide spectrum of development opportunities
- Anchored by prominent tenant, Furniture Row
- Ideal for retail or professional office development
- · Washington Center Rd. expansion plans between Lima Rd. & Hillegas Rd.
- Heavily traveled Washington Center Blvd. with 15,751 vehicles per day

#### **LOCATION OVERVIEW**

Picture-perfect, shovel-ready location! This asset is situated in a prominent, highly visual location with 630 feet of frontage along Washington Center Rd. The land boasts I-1 zoning, offering a wide spectrum of development opportunities. With Furniture Row as an anchor tenant, the potential for retail or professional office development is substantial. Moreover, the ongoing expansion plans for Washington Center Rd. between Lima Rd. and Hillegas Rd. enhance the property's accessibility and visibility within a prominent retail and professional business sector. 15,757 vehicles travel Washington Center Blvd. daily. This strategic location, coupled with its zoning and infrastructure advantages, makes it an ideal investment for businesses looking to thrive in a dynamic and growing market.