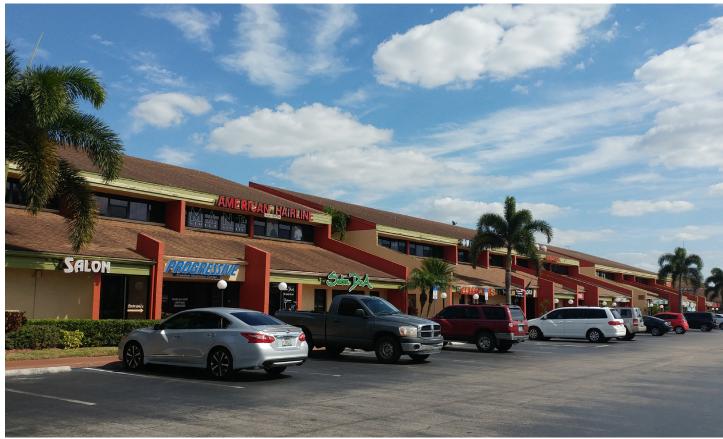

## FOR LEASE Pinebrook Park

12995 S Cleveland Ave. Fort Myers, FL 33907

Pinebrook Park is a prime US-41 Commercial Park. There is a great tenant mix of retail, office and medical users and the park is anchored by Outback Steakhouse. The location provides excellent freeway visibility and the highest traffic counts in all of Lee County. There are multiple access points into the park: US-41, Big Pine Way and Austin Street. Pinebrook Park is also equipped with electronic billboard signage.

## **Property Highlights**

| Address             | 12995 S Cleveland Ave.<br>Fort Myers, FL 33907 |
|---------------------|------------------------------------------------|
| Year Built          | 1980                                           |
| CAM                 | \$7.66/ SF                                     |
| Total Bldg. SF      | 133,624 SF                                     |
| Available SF        | 518-3,146 SF                                   |
| Parking             | 3.91/1,000 SF                                  |
| Zoning              | C-1                                            |
| Signage             | Electronic Billboard                           |
| Available Units     | 6                                              |
| Total Units         | 124                                            |
| Freeway<br>Frontage | 812'                                           |