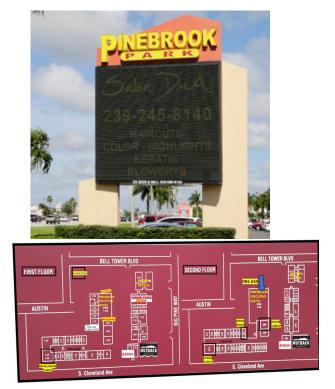

## FOR LEASE Pinebrook Park

12995 S Cleveland Ave. Fort Myers, FL 33907

Pinebrook Park is a prime US-41 Commercial Park. There is a great tenant mix of retail, office and medical users and the park is anchored by Outback Steakhouse. The location provides excellent freeway visibility and the highest traffic counts in all of Lee County. There are multiple access points into the park: US-41, Big Pine Way and Austin Street. Pinebrook Park is also equipped with electronic billboard signage.

## 518-3,146 SF Office/Retail Space Lease Rate: \$10.50-\$25.00/SF Available Units

| Suite Number | Square Footage | Base Rent NNN | CAM / SF | Total (No Sales Tax Included) |
|--------------|----------------|---------------|----------|-------------------------------|
| 143          | 3,146 SF       | \$25.00 / SF  | \$7.66   | \$8,562.36                    |
| 211          | 1,157 SF       | \$10.50 / SF  | \$7.66   | \$1,750.93                    |
| 243          | 1,554 SF       | \$12.00 / SF  | \$7.66   | \$2545.97                     |
| 257*         | 518 SF         | \$14.00 / SF  | \$7.66   | \$935.00                      |
| 260          | 1,808 SF       | \$12.00 / SF  | \$7.66   | \$2,962.11                    |

## **Available Executive Suites**

| Suite  | Square Footage | Total (No Sales Tax Included) |
|--------|----------------|-------------------------------|
| PBS 39 | 170 SF         | \$425.00                      |