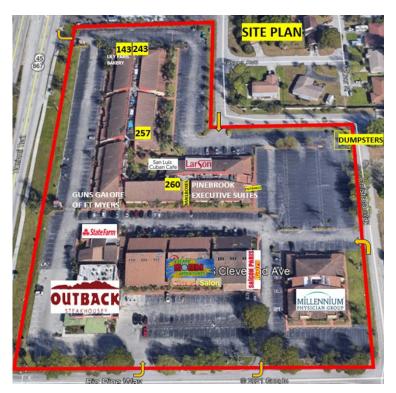

## FOR LEASE Pinebrook Park

12995 S Cleveland Ave. Fort Myers, FL 33907

Pinebrook Park is a prime US-41 Commercial Park. There is a great tenant mix of retail, office and medical users and the park is anchored by Outback Steakhouse. The location provides excellent freeway visibility and the highest traffic counts in all of Lee County. There are multiple access points into the park: US-41, Big Pine Way and Austin Street. Pinebrook Park is also equipped with electronic billboard signage.

## 518-3,146 SF Office/Retail Space Lease Rate: \$10.50-\$25.00/SF Available Units

| Suite Number | Square Footage | Base Rent NNN | CAM / SF | Total (No Sales Tax Included) |
|--------------|----------------|---------------|----------|-------------------------------|
| 143          | 3,146 SF       | \$25.00 / SF  | \$7.66   | \$8,562.36                    |
| 211          | 1,157 SF       | \$10.50 / SF  | \$7.66   | \$1,750.93                    |
| 243          | 1,554 SF       | \$12.00 / SF  | \$7.66   | \$2545.97                     |
| 257*         | 518 SF         | \$14.00 / SF  | \$7.66   | \$935.00                      |
| 260          | 1,808 SF       | \$12.00 / SF  | \$7.66   | \$2,962.11                    |