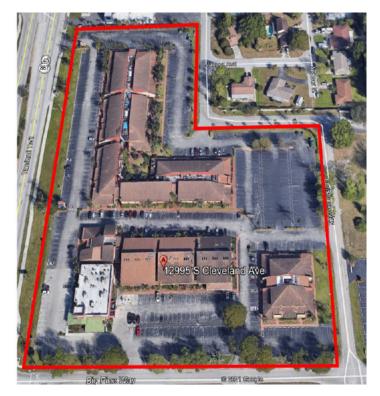

## FOR LEASE Pinebrook Park

12995 S Cleveland Ave. Fort Myers, FL 33907

Pinebrook Park is a prime US-41 Commercial Park. There is a great tenant mix of retail, office and medical users and the park is anchored by Outback Steakhouse. The location provides excellent freeway visibility and the highest traffic counts in all of Lee County. There are multiple access points into the park: US-41, Big Pine Way and Austin Street. Pinebrook Park is also equipped with electronic billboard signage.

## **Property Highlights**

| Address             | 12995 S Cleveland Ave.<br>Fort Myers, FL 33907 |
|---------------------|------------------------------------------------|
| Year Built          | 1980                                           |
| CAM                 | \$7.66/ SF                                     |
| Total Bldg. SF      | 133,624 SF                                     |
| Available SF        | 518-3,146 SF                                   |
| Parking             | 3.91/1,000 SF                                  |
| Zoning              | C-1                                            |
| Signage             | Electronic Billboard                           |
| Available Units     | 6                                              |
| Total Units         | 124                                            |
| Freeway<br>Frontage | 812'                                           |