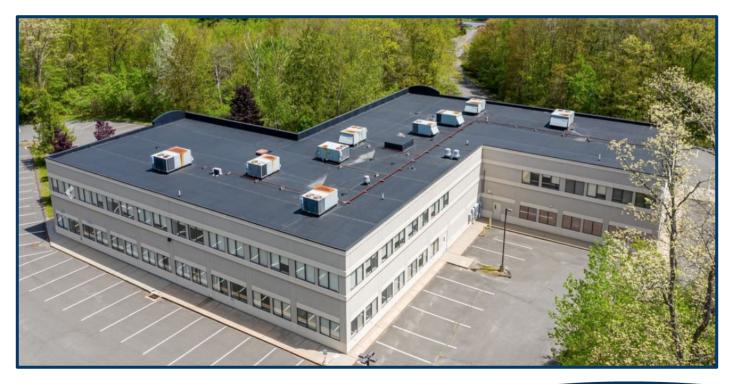

#### 765 Straits Turnpike, Middlebury, CT 06762\*

#### **MEDICAL / PROFESSIONAL OFFICE BUILDING**

- 32,708 SF building located off of I-84 Exit 17
- 2 Story Building with Elevator
- Located within multiple retail, medical and professional offices
- Traffic Count: 13,000 vehicles daily
- Lease Rate: \$19.95 Gross plus Utilities