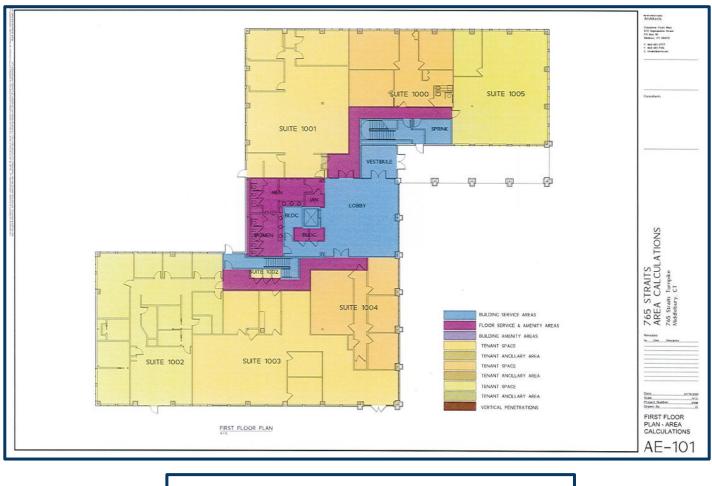

### **1ST FLOOR**

FIRST FLOOR:

|   | SUITE #                            | SF+/- |
|---|------------------------------------|-------|
| • | Suite 1000                         | 1,559 |
| • | Suite 1001                         | 2,816 |
| • | Suite 1002 (inc storage by stairs) | 3,331 |
| • | Suite 1003                         | 3,217 |
| • | Suite 1004                         | 1,483 |
| • | Suite 1005                         | 2,124 |
|   |                                    |       |