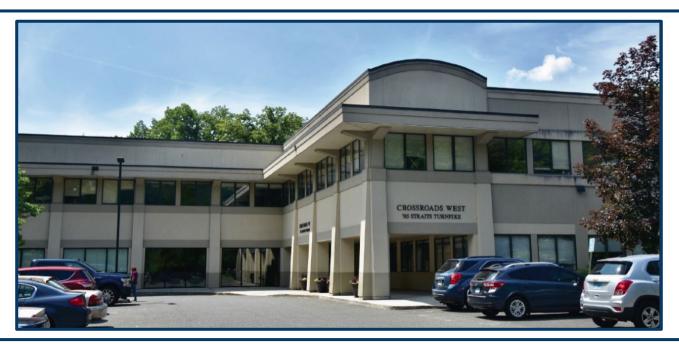

#### 765 Straits Turnpike, Middlebury, CT 06762\*

#### **MEDICAL / PROFESSIONAL OFFICE BUILDING**

- 32,708 SF building located off of I-84 Exit 17
- 2 Story Building with Elevator
- Located within multiple retail, medical and professional offices
- Traffic Count: 13,000 vehicles daily
- Lease Rate: \$19.95 Gross plus Utilities