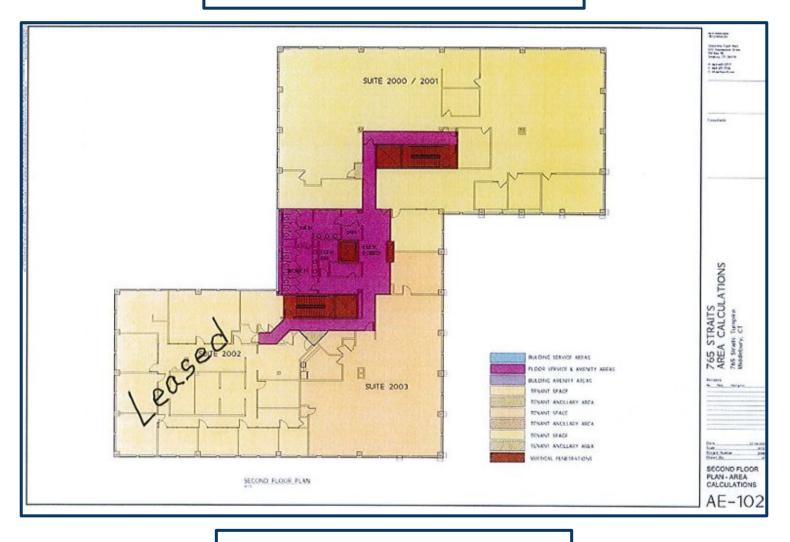

### **2ND FLOOR**

#### SECOND FLOOR

|   | <u>SUITE #</u>    | <u>SF+/-</u> |
|---|-------------------|--------------|
| • | Suite 2000 / 2001 | 8,474        |
| • | Suite 2003        | 3,569        |
|   |                   |              |