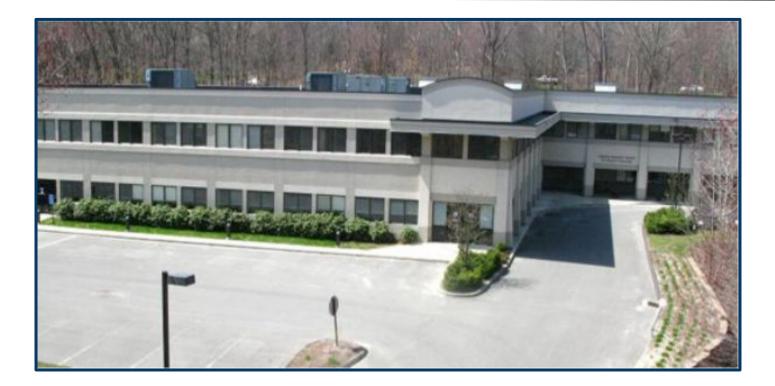

#### 765 Straits Turnpike, Middlebury, CT 06762\*

#### **MEDICAL / PROFESSIONAL OFFICE BUILDING**

- 32,708 SF building located off of I-84 Exit 17
- 2 Story Building with Elevator
- Located within multiple retail, medical and professional offices
- Traffic Count: 13,000 vehicles daily
- Lease Rate: \$19.95 Gross plus Utilities