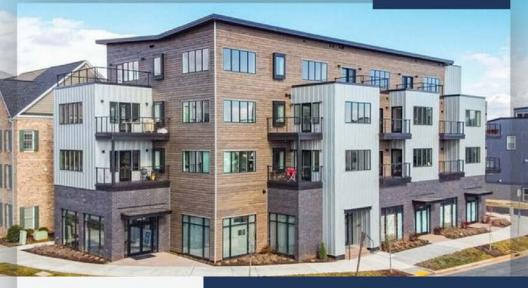

# OLD TRAIL HEIGHTS |

\$5,250,000 \$5,532,000

"Rents have gone up, and price has come down"

5405 ASHLAR AVENUE CROZET, VIRGINIA 22932

# MIXED USE PROPERTY LOCATED IN OLD TRAIL VILLAGE

- Desirable location in walkable urban village
- Spaces offer high ceilings, abundant light, attactive fit & finish and open floor plans
- · ZERO vacancy!

#### PROPERTY FEATURES

- Year Built: 2021
- 1st Floor Commercial: 4,097 Leasable SF
- 2nd Floor Live or Work Unit: 1.535 Leasable SF
- Floors 2-3 Residential:
   8.711 Leasable SF
- 4th Floor Residential: 3,489 Leasable SF
- Spaces with potential division/conversion