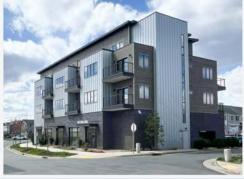

# OLD TRAIL HEIGHTS |

\$5,250,000 \$5,532,000

"Rents have gone up, and price has come down"

5405 ASHLAR AVENUE CROZET, VIRGINIA 22932

# MIXED USE PROPERTY LOCATED IN OLD TRAIL VILLAGE

- Desirable location in walkable urban village
- Spaces offer high ceilings, abundant light, attactive fit & finish and open floor plans
- · ZERO vacancy!

#### PROPERTY FEATURES

- Year Built: 2021
- 1st Floor Commercial: 4,097 Leasable SF
- 2nd Floor Live or Work Unit: 1.535 Leasable SF
- Floors 2-3 Residential:
   8.711 Leasable SF
- 4th Floor Residential: 3,489 Leasable SF
- Spaces with potential division/conversion