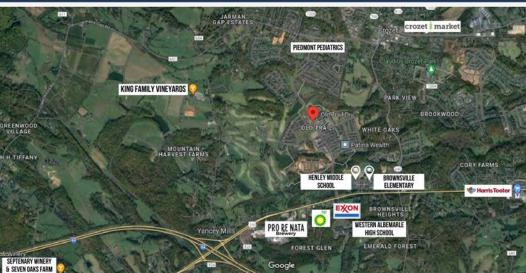

# OLD TRAIL HEIGHTS |

\$5,250,000 \$5,532,000

"Rents have gone up, and price has come down"

5405 ASHLAR AVENUE CROZET, VIRGINIA 22932

# MIXED USE PROPERTY LOCATED IN OLD TRAIL VILLAGE

- Desirable location in walkable urban village
- Spaces offer high ceilings, abundant light, attactive fit & finish and open floor plans
- · ZERO vacancy!

### DEMOGRAPHICS

Charlottesville \$86,188

Crozet \$106,081

2022 ≈ Population:

1Mile ≈1.013 2Miles ≈4.026 4 Miles ≈8,052

|          |       | RENT ROLL                    |        | Curre     | ent Ren | ts     | Lease To   | Rene      | wal Rer | its    | Ne        | w Rents |        |
|----------|-------|------------------------------|--------|-----------|---------|--------|------------|-----------|---------|--------|-----------|---------|--------|
| Unit     | BD/BA | Tenant                       | Sqft   |           |         |        |            |           |         |        |           |         |        |
| OTH 101  | Comm  | NOVUS Home Mortgage          | 1,935  | 4,030.63  | \$25.00 | /sf/yr | 09/30/2025 | 4,151.55  | \$25.75 | /sf/yr | 4,151.55  | \$25.75 | /sf/yr |
| OTH 102  | Comm  | Crozet Blue Ridge Dental PLC | 2,162  | 4,524.34  | \$28.06 | /sf/yr | 03/29/2031 | 4,660.07  | \$28.90 | /sf/yr | 4,660.07  | \$28.90 | /sf/yr |
| OTH 201  | Comm  | WebRTC                       | 1,535  | 3,583.24  | \$22.22 | /sf/yr | 08/31/2024 | 3,690.74  | \$22.89 | /sf/yr | 3,690.74  | \$22.89 | /sf/yr |
| OTH 202  | 2/2   | ****                         | 1,135  | 1,885.00  | \$ 1.66 | /sf/mo | 06/02/2024 | 1,960.00  | \$ 1.73 | /sf/mo | 2,000.00  | \$ 1.76 | /sf/mo |
| OTH 203  | 1/1   |                              | 700    | 1,500.00  | \$ 2.14 | /sf/mo | 04/27/2025 | 1,575.00  | \$ 2.25 | /sf/mo | 1,720.00  | \$ 2.46 | /sf/mo |
| OTH 204  | 1/1   |                              | 857    | 1,625.00  | \$ 1.90 | /sf/mo | 06/04/2024 | 1,655.00  | \$ 1.93 | /sf/mo | 1,720.00  | \$ 2.01 | /sf/mo |
| OTH 205  | 2/2   | ****                         | 955    | 1,685.00  | \$ 1.76 | /sf/mo | 08/13/2024 | 1,785.00  | \$ 1.87 | /sf/mo | 1,825.00  | \$ 1.91 | /sf/mo |
| OTH 301  | 2/2   | ****                         | 1,417  | 2,475.00  | \$ 1.75 | /sf/mo | 05/05/2024 | 2,524.50  | \$ 1.78 | /sf/mo | 2,550.00  | \$ 1.80 | /sf/mo |
| OTH 302  | 2/2   | ****                         | 1,135  | 2,100.00  | \$ 1.85 | /sf/mo | 04/07/2024 | 2,200.00  | \$ 1.94 | /sf/mo | 2,300.00  | \$ 2.03 | /sf/mo |
| OTH 303  | 1/1   | ****                         | 700    | 1,500.00  | \$ 2.14 | /sf/mo | 08/04/2024 | 1,655.00  | \$ 2.36 | /sf/mo | 1,755.00  | \$ 2.51 | /sf/mo |
| OTH 304  | 1/1   | ****                         | 857    | 1,625.00  | \$ 1.90 | /sf/mo | 06/23/2024 | 1,720.00  | \$ 2.01 | /sf/mo | 1,755.00  | \$ 2.05 | /sf/mo |
| OTH 305  | 2/2   |                              | 955    | 1,800.00  | \$ 1.88 | /sf/mo | 08/04/2024 | 1,890.00  | \$ 1.98 | /sf/mo | 1,945.00  | \$ 2.04 | /sf/mo |
| OTH 401  | 3/2   |                              | 1,376  | 2,850.00  | \$ 2.07 | /sf/mo | 04/27/2025 | 2,850.00  | \$ 2.07 | /sf/mo | 2,901.30  | \$ 2.11 | /st/mo |
| OTH 402  | 2/2   | ****                         | 1,052  | 2,375.00  | \$ 2.26 | /sf/mo | 05/19/2024 | 2,400.00  | \$ 2.28 | /sf/mo | 2,425.00  | \$ 2.31 | /sf/mo |
| OTH 403  | 2/2   | ****                         | 1,061  | 2,150.00  | \$ 2.03 | /sf/mo | 05/21/2024 | 2,275.00  | \$ 2.14 | /sf/mo | 2,408.00  | \$ 2.27 | /sf/mo |
| 15 Units |       |                              | 17,832 | 35.708.21 |         |        |            | 36,991.86 |         |        | 37,806.66 |         |        |