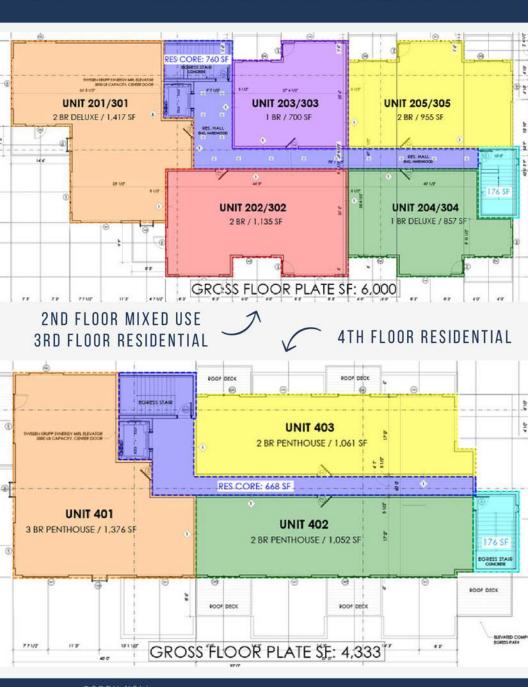

#### PROPERTY FEATURES

- Year Built: 2021
- 1st Floor Commercial: 4,097 Leasable SF
- 2nd Floor Live or Work Unit: 1.535 Leasable SF
- Floors 2-3 Residential:
   8.711 Leasable SF
- 4th Floor Residential: 3,489 Leasable SF
- Spaces with potential division/conversion