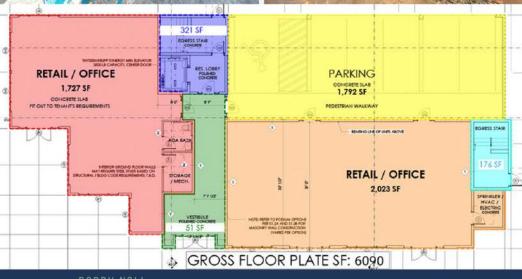

#### PROPERTY FEATURES

- Year Built: 2021
- 1st Floor Commercial: 4,097 Leasable SF
- 2nd Floor Live or Work Unit: 1.535 Leasable SF
- Floors 2-3 Residential:
   8.711 Leasable SF
- 4th Floor Residential: 3,489 Leasable SF
- Spaces with potential division/conversion