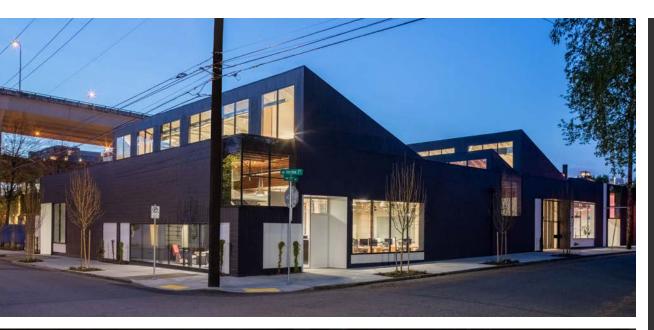

## **CANOPY**

 $\pm 5,995$  - 30,380 SF Creative Commerical Building Available in NW Portland

1250 NW 17TH AVE, PORTLAND, OR 97209

## Vibrant creative design centrally located between Portland's Pearl District and Slabtown.

| REDEVELOPED         | 2016                                                  |
|---------------------|-------------------------------------------------------|
| TOTAL BUILDING AREA | ±30,380 SF                                            |
| LOT SIZE            | 0.80 AC                                               |
| PARKING             | Rare off-street available                             |
| ZONING              | EG1                                                   |
| DOORS               | Two roll-up doors                                     |
| BIKE PARKING        | Private with separate entrance                        |
| NATURAL LIGHT       | Ample throughout building                             |
| OWNERSHIP           | Longtime local group with offices in the neighborhood |