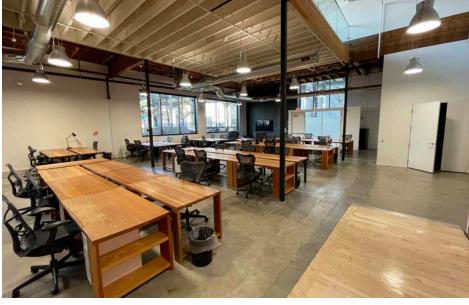

## Vibrant creative design centrally located between Portland's Pearl District and Slabtown.

| REDEVELOPED         | 2016                                                  |
|---------------------|-------------------------------------------------------|
| TOTAL BUILDING AREA | ±30,380 SF                                            |
| LOT SIZE            | 0.80 AC                                               |
| PARKING             | Rare off-street available                             |
| ZONING              | EG1                                                   |
| DOORS               | Two roll-up doors                                     |
| BIKE PARKING        | Private with separate entrance                        |
| NATURAL LIGHT       | Ample throughout building                             |
| OWNERSHIP           | Longtime local group with offices in the neighborhood |