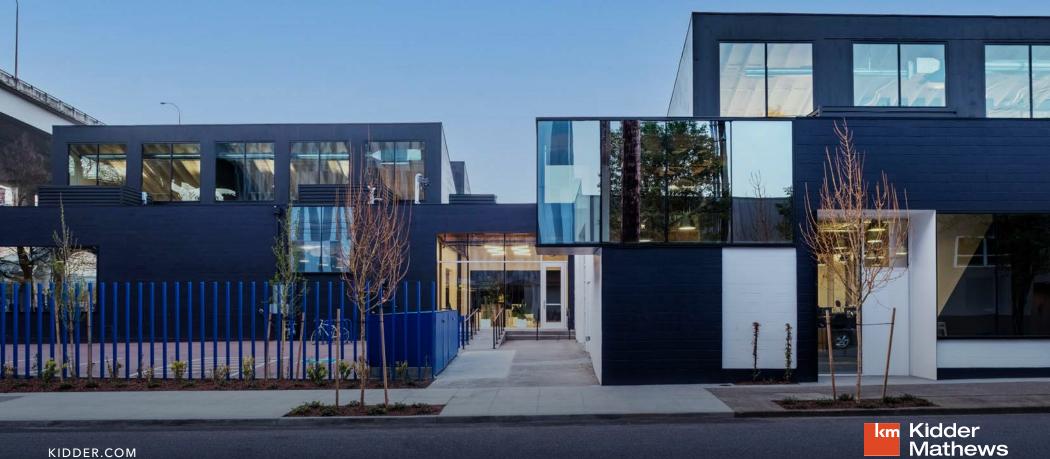

## **CANOPY**

 $\pm 5,995$  - 30,380 SF Creative Commerical Building Available in NW Portland

1250 NW 17TH AVE, PORTLAND, OR 97209

## Vibrant creative design centrally located between Portland's Pearl District and Slabtown.

| REDEVELOPED         | 2016                                                  |
|---------------------|-------------------------------------------------------|
| TOTAL BUILDING AREA | ±30,380 SF                                            |
| LOT SIZE            | 0.80 AC                                               |
| PARKING             | Rare off-street available                             |
| ZONING              | EG1                                                   |
| DOORS               | Two roll-up doors                                     |
| BIKE PARKING        | Private with separate entrance                        |
| NATURAL LIGHT       | Ample throughout building                             |
| OWNERSHIP           | Longtime local group with offices in the neighborhood |