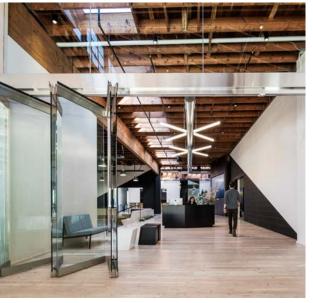

## Vibrant creative design centrally located between Portland's Pearl District and Slabtown.

| REDEVELOPED         | 2016                                                  |
|---------------------|-------------------------------------------------------|
| TOTAL BUILDING AREA | ±30,380 SF                                            |
| LOT SIZE            | 0.80 AC                                               |
| PARKING             | Rare off-street available                             |
| ZONING              | EG1                                                   |
| DOORS               | Two roll-up doors                                     |
| BIKE PARKING        | Private with separate entrance                        |
| NATURAL LIGHT       | Ample throughout building                             |
| OWNERSHIP           | Longtime local group with offices in the neighborhood |