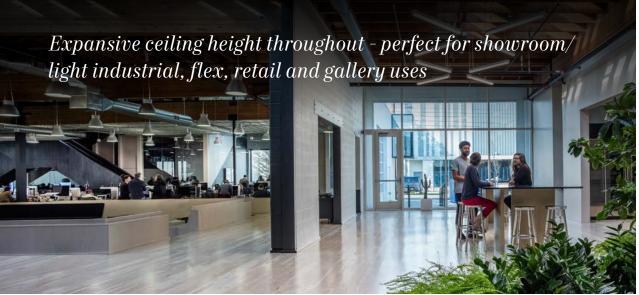

## Vibrant creative design centrally located between Portland's Pearl District and Slabtown.

| REDEVELOPED         | 2016                                                  |
|---------------------|-------------------------------------------------------|
| TOTAL BUILDING AREA | ±30,380 SF                                            |
| LOT SIZE            | 0.80 AC                                               |
| PARKING             | Rare off-street available                             |
| ZONING              | EG1                                                   |
| DOORS               | Two roll-up doors                                     |
| BIKE PARKING        | Private with separate entrance                        |
| NATURAL LIGHT       | Ample throughout building                             |
| OWNERSHIP           | Longtime local group with offices in the neighborhood |