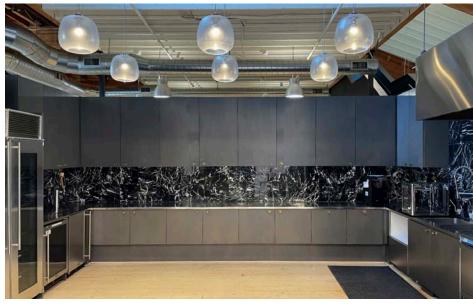

## Vibrant creative design centrally located between Portland's Pearl District and Slabtown.

| REDEVELOPED         | 2016                                                  |
|---------------------|-------------------------------------------------------|
| TOTAL BUILDING AREA | ±30,380 SF                                            |
| LOT SIZE            | 0.80 AC                                               |
| PARKING             | Rare off-street available                             |
| ZONING              | EG1                                                   |
| DOORS               | Two roll-up doors                                     |
| BIKE PARKING        | Private with separate entrance                        |
| NATURAL LIGHT       | Ample throughout building                             |
| OWNERSHIP           | Longtime local group with offices in the neighborhood |