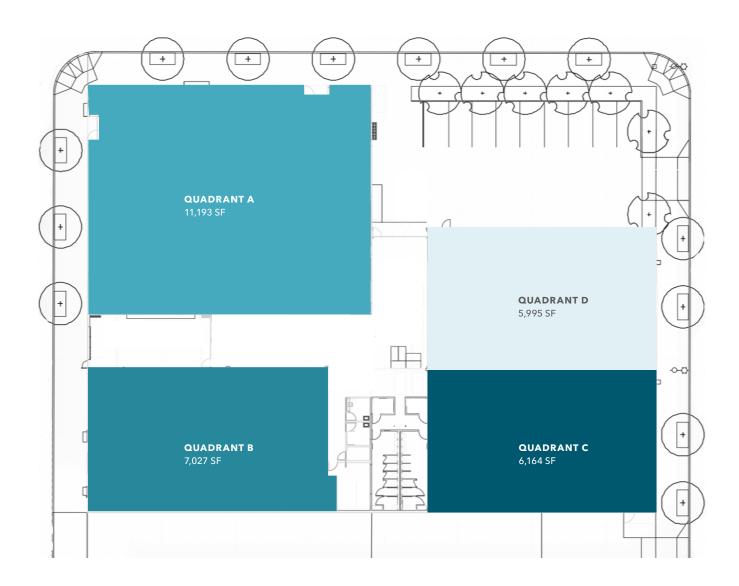

## FLOOR PLAN

5,995 -30,380 SF

CALL FOR PRICING

NOW AVAILABLE

 TENANT
 SQUARE FOOTAGE

 A
 11,193

 B
 7,027

6,164