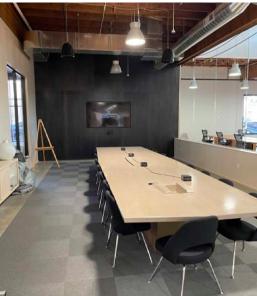

## Vibrant creative design centrally located between Portland's Pearl District and Slabtown.

| REDEVELOPED         | 2016                                                  |
|---------------------|-------------------------------------------------------|
| TOTAL BUILDING AREA | ±30,380 SF                                            |
| LOT SIZE            | 0.80 AC                                               |
| PARKING             | Rare off-street available                             |
| ZONING              | EG1                                                   |
| DOORS               | Two roll-up doors                                     |
| BIKE PARKING        | Private with separate entrance                        |
| NATURAL LIGHT       | Ample throughout building                             |
| OWNERSHIP           | Longtime local group with offices in the neighborhood |