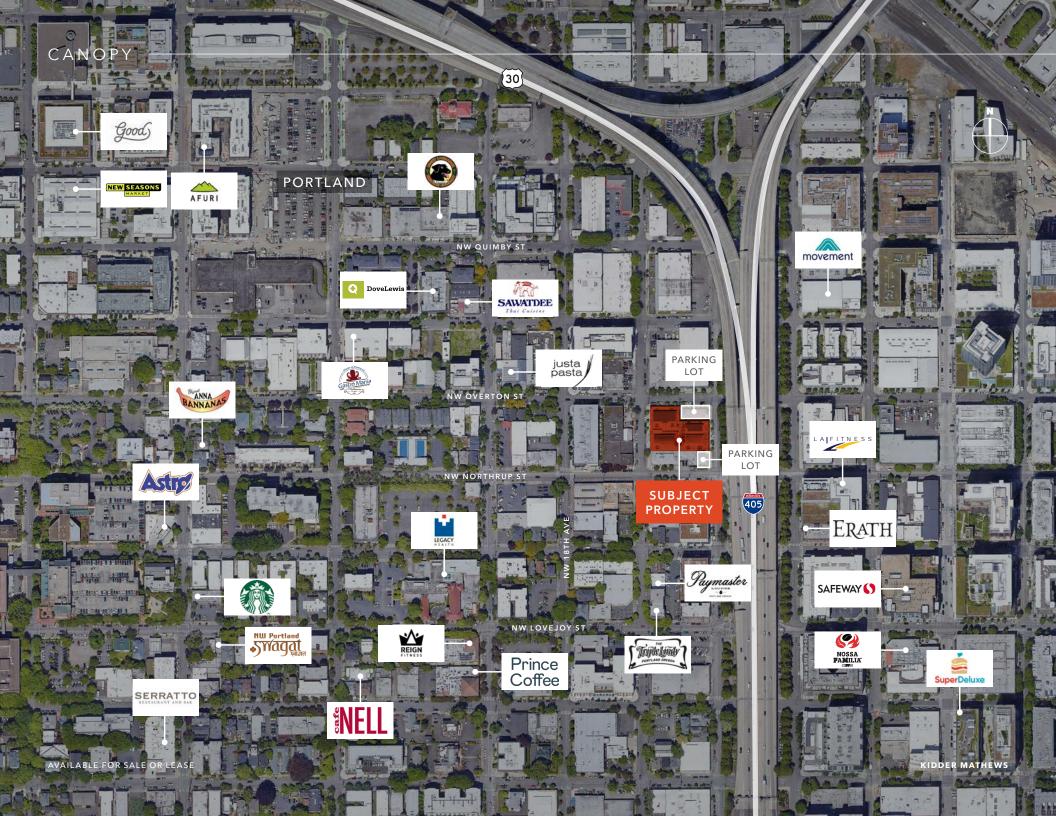

## Vibrant creative design centrally located between Portland's Pearl District and Slabtown.

| REDEVELOPED         | 2016                                                  |
|---------------------|-------------------------------------------------------|
| TOTAL BUILDING AREA | ±30,380 SF                                            |
| LOT SIZE            | 0.80 AC                                               |
| PARKING             | Rare off-street available                             |
| ZONING              | EG1                                                   |
| DOORS               | Two roll-up doors                                     |
| BIKE PARKING        | Private with separate entrance                        |
| NATURAL LIGHT       | Ample throughout building                             |
| OWNERSHIP           | Longtime local group with offices in the neighborhood |