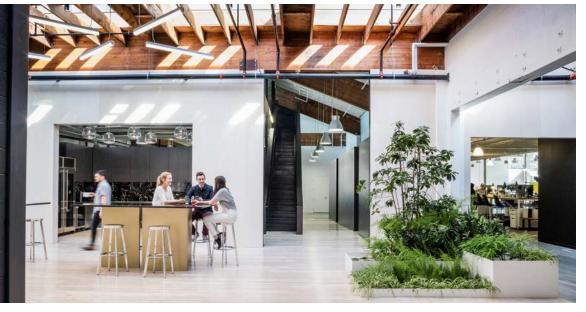

## Vibrant creative design centrally located between Portland's Pearl District and Slabtown.

| REDEVELOPED         | 2016                                                  |
|---------------------|-------------------------------------------------------|
| TOTAL BUILDING AREA | ±30,380 SF                                            |
| LOT SIZE            | 0.80 AC                                               |
| PARKING             | Rare off-street available                             |
| ZONING              | EG1                                                   |
| DOORS               | Two roll-up doors                                     |
| BIKE PARKING        | Private with separate entrance                        |
| NATURAL LIGHT       | Ample throughout building                             |
| OWNERSHIP           | Longtime local group with offices in the neighborhood |