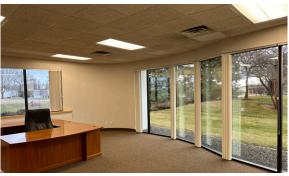

# Property Photos

## **Building Highlights**

| Building SF       | 151,636 SF                                                                                  |
|-------------------|---------------------------------------------------------------------------------------------|
| Breakdown         | 28,575 SF Office (over 2 floors)                                                            |
|                   | <ul><li>59,538 SF Production (19.5' clear)</li><li>with potential up to 23' clear</li></ul> |
|                   | 63,523 SF Warehouse (26' clear)                                                             |
| Site Size         | 14.68 acres                                                                                 |
| Loading           | 9 dock doors                                                                                |
|                   | 1 drive-in                                                                                  |
| Column<br>Spacing | 45' x 50'                                                                                   |
| Power             | Two (2) 3,000 AMP 480 volt electric services                                                |
| Parking           | 99 stalls                                                                                   |
| Available         | Immediately                                                                                 |
| Sublease<br>term  | Through 8/31/2027 Potential for new direct lease with Landlord                              |