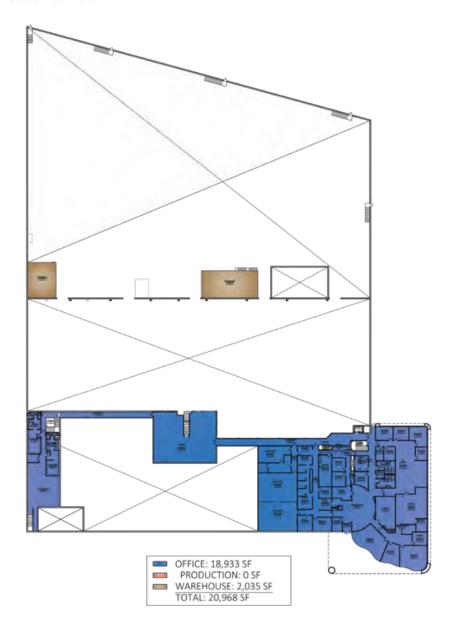

#### Second Floor

# OFFICE: 9,642 SF PRODUCTION: 59,538 SF WAREHOUSE: 61,488 SF TOTAL: 130,668 SF