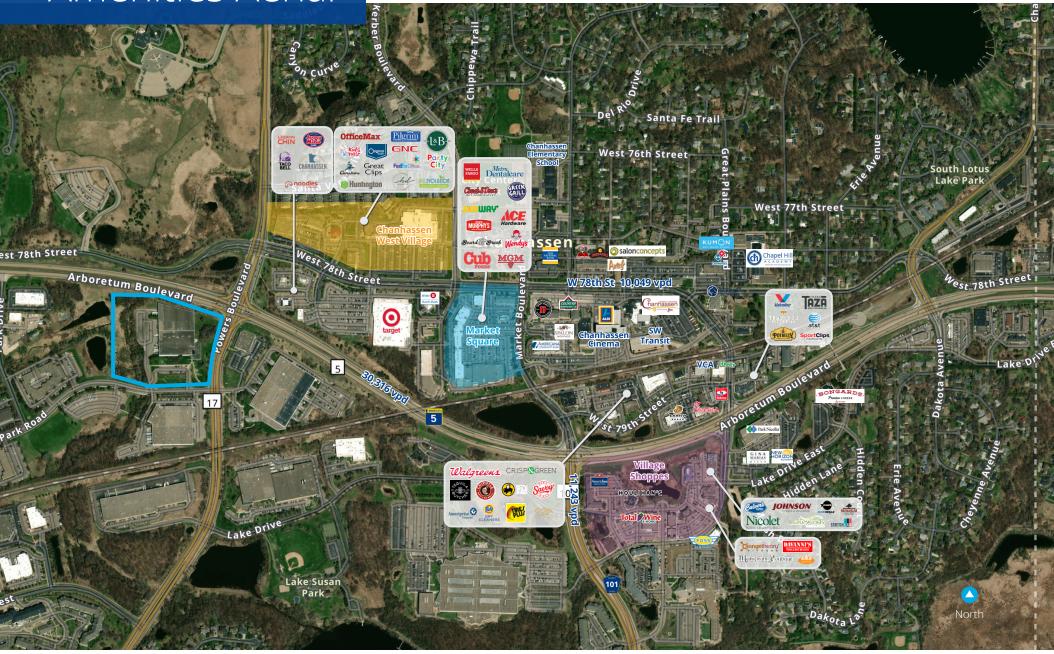

|
|                   | 1 drive-in                                                                                  |
| Column<br>Spacing | 45' x 50'                                                                                   |
| Power             | Two (2) 3,000 AMP 480 volt electric services                                                |
| Parking           | 99 stalls                                                                                   |
| Available         | Immediately                                                                                 |
| Sublease<br>term  | Through 8/31/2027 Potential for new direct lease with Landlord                              |

### Lease Rate

Negotiable

# Property Photos















## Amenities Aerial



## Floor Plans

#### First Floor



# OFFICE: 9,642 SF PRODUCTION: 59,538 SF WAREHOUSE: 61,488 SF TOTAL: 130,668 SF

#### Second Floor



## Site Plan



## Area Map







1600 Utica Avenue S, Suite 300 St. Louis Park, MN 55416 P: +1 952 897 7700 colliers.com/msp

#### Joe Owen CCIM, SIOR

Executive Vice President +1 952 897 7888 joe.owen@colliers.com

#### **Brad Bohlman SIOR**

Executive Vice President +1 952 897 7733 brad.bohlman@colliers.com

#### **Corbin Chapman**

Associate Vice President +1 952 374 5811 corbin.chapman@colliers.com