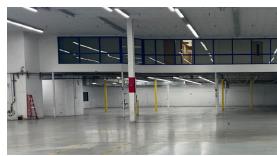

# Property Photos

## **Building Highlights**

| Building SF       | 151,636 SF                                                                                  |
|-------------------|---------------------------------------------------------------------------------------------|
| Breakdown         | 28,575 SF Office (over 2 floors)                                                            |
|                   | <ul><li>59,538 SF Production (19.5' clear)</li><li>with potential up to 23' clear</li></ul> |
|                   | 63,523 SF Warehouse (26' clear)                                                             |
| Site Size         | 14.68 acres                                                                                 |
| Loading           | 9 dock doors                                                                                |
|                   | 1 drive-in                                                                                  |
| Column<br>Spacing | 45' x 50'                                                                                   |
| Power             | Two (2) 3,000 AMP 480 volt electric services                                                |
| Parking           | 99 stalls                                                                                   |
| Available         | Immediately                                                                                 |
| Sublease<br>term  | Through 8/31/2027 Potential for new direct lease with Landlord                              |