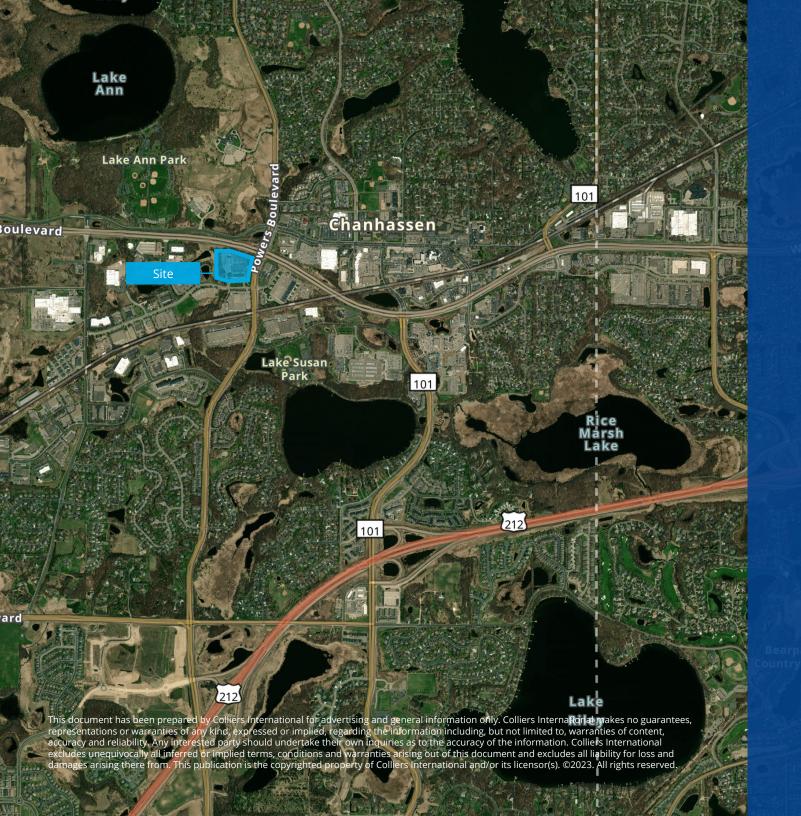

|
| Power             | Two (2) 3,000 AMP 480 volt electric services                                                |
| Parking           | 99 stalls                                                                                   |
| Available         | Immediately                                                                                 |
| Sublease<br>term  | Through 8/31/2027 Potential for new direct lease with Landlord                              |

### Lease Rate

Negotiable

# Property Photos















## Amenities Aerial



## Floor Plans

#### First Floor



# OFFICE: 9,642 SF PRODUCTION: 59,538 SF WAREHOUSE: 61,488 SF TOTAL: 130,668 SF

#### Second Floor



## Site Plan



## Area Map







1600 Utica Avenue S, Suite 300 St. Louis Park, MN 55416 P: +1 952 897 7700 colliers.com/msp

#### Joe Owen CCIM, SIOR

Executive Vice President +1 952 897 7888 joe.owen@colliers.com

#### **Brad Bohlman SIOR**

Executive Vice President +1 952 897 7733 brad.bohlman@colliers.com

#### **Corbin Chapman**

Associate Vice President +1 952 374 5811 corbin.chapman@colliers.com