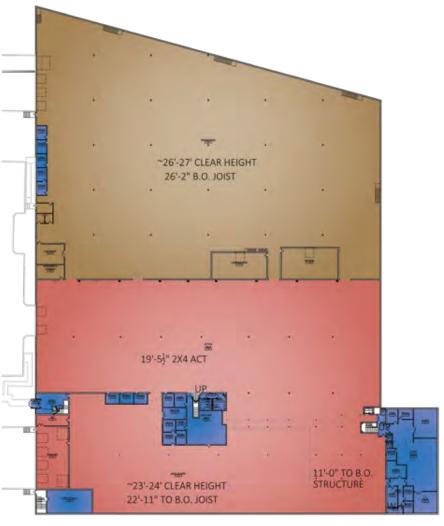

| 1 drive-in                                                                                  |
| Column<br>Spacing | 45' x 50'                                                                                   |
| Power             | Two (2) 3,000 AMP 480 volt electric services                                                |
| Parking           | 99 stalls                                                                                   |
| Available         | Immediately                                                                                 |
| Sublease<br>term  | Through 8/31/2027 Potential for new direct lease with Landlord                              |

### Lease Rate

Negotiable

# Property Photos















## Amenities Aerial



## Floor Plans

#### First Floor



# OFFICE: 9,642 SF PRODUCTION: 59,538 SF WAREHOUSE: 61,488 SF TOTAL: 130,668 SF

#### Second Floor



## Site Plan



## Area Map







1600 Utica Avenue S, Suite 300 St. Louis Park, MN 55416 P: +1 952 897 7700 colliers.com/msp

#### Joe Owen CCIM, SIOR

Executive Vice President +1 952 897 7888 joe.owen@colliers.com

#### **Brad Bohlman SIOR**

Executive Vice President +1 952 897 7733 brad.bohlman@colliers.com

#### **Corbin Chapman**

Associate Vice President +1 952 374 5811 corbin.chapman@colliers.com