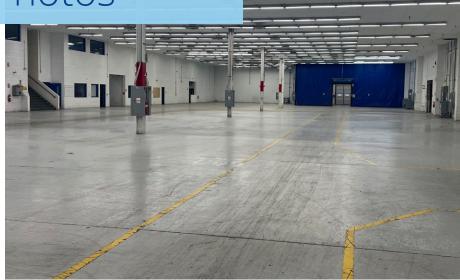

|
|                   | 1 drive-in                                                                                  |
| Column<br>Spacing | 45' x 50'                                                                                   |
| Power             | Two (2) 3,000 AMP 480 volt electric services                                                |
| Parking           | 99 stalls                                                                                   |
| Available         | Immediately                                                                                 |
| Sublease<br>term  | Through 8/31/2027 Potential for new direct lease with Landlord                              |

### Lease Rate

Negotiable

# Property Photos















## Amenities Aerial



## Floor Plans

#### First Floor



# OFFICE: 9,642 SF PRODUCTION: 59,538 SF WAREHOUSE: 61,488 SF TOTAL: 130,668 SF

#### Second Floor



## Site Plan



## Area Map







1600 Utica Avenue S, Suite 300 St. Louis Park, MN 55416 P: +1 952 897 7700 colliers.com/msp

#### Joe Owen CCIM, SIOR

Executive Vice President +1 952 897 7888 joe.owen@colliers.com

#### **Brad Bohlman SIOR**

Executive Vice President +1 952 897 7733 brad.bohlman@colliers.com

#### **Corbin Chapman**

Associate Vice President +1 952 374 5811 corbin.chapman@colliers.com