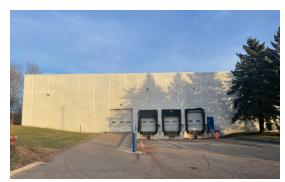

# Property Photos

## **Building Highlights**

| Building SF       | 151,636 SF                                                                                  |
|-------------------|---------------------------------------------------------------------------------------------|
| Breakdown         | 28,575 SF Office (over 2 floors)                                                            |
|                   | <ul><li>59,538 SF Production (19.5' clear)</li><li>with potential up to 23' clear</li></ul> |
|                   | 63,523 SF Warehouse (26' clear)                                                             |
| Site Size         | 14.68 acres                                                                                 |
| Loading           | 9 dock doors                                                                                |
|                   | 1 drive-in                                                                                  |
| Column<br>Spacing | 45' x 50'                                                                                   |
| Power             | Two (2) 3,000 AMP 480 volt electric services                                                |
| Parking           | 99 stalls                                                                                   |
| Available         | Immediately                                                                                 |
| Sublease<br>term  | Through 8/31/2027 Potential for new direct lease with Landlord                              |