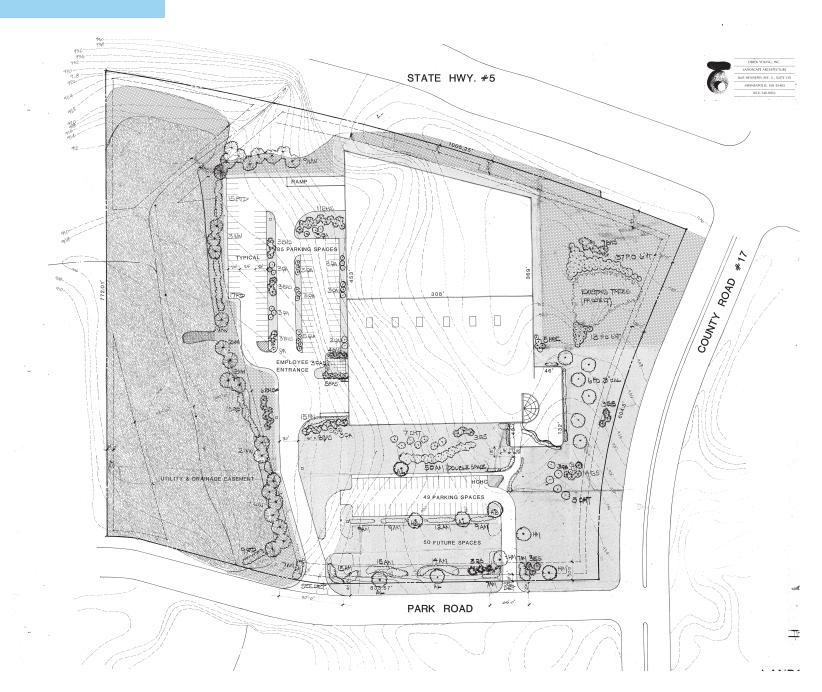

## Site Plan

## **Building Highlights**

| Building SF       | 151,636 SF                                                                                  |
|-------------------|---------------------------------------------------------------------------------------------|
| Breakdown         | 28,575 SF Office (over 2 floors)                                                            |
|                   | <ul><li>59,538 SF Production (19.5' clear)</li><li>with potential up to 23' clear</li></ul> |
|                   | 63,523 SF Warehouse (26' clear)                                                             |
| Site Size         | 14.68 acres                                                                                 |
| Loading           | 9 dock doors                                                                                |
|                   | 1 drive-in                                                                                  |
| Column<br>Spacing | 45' x 50'                                                                                   |
| Power             | Two (2) 3,000 AMP 480 volt electric services                                                |
| Parking           | 99 stalls                                                                                   |
| Available         | Immediately                                                                                 |
| Sublease<br>term  | Through 8/31/2027 Potential for new direct lease with Landlord                              |