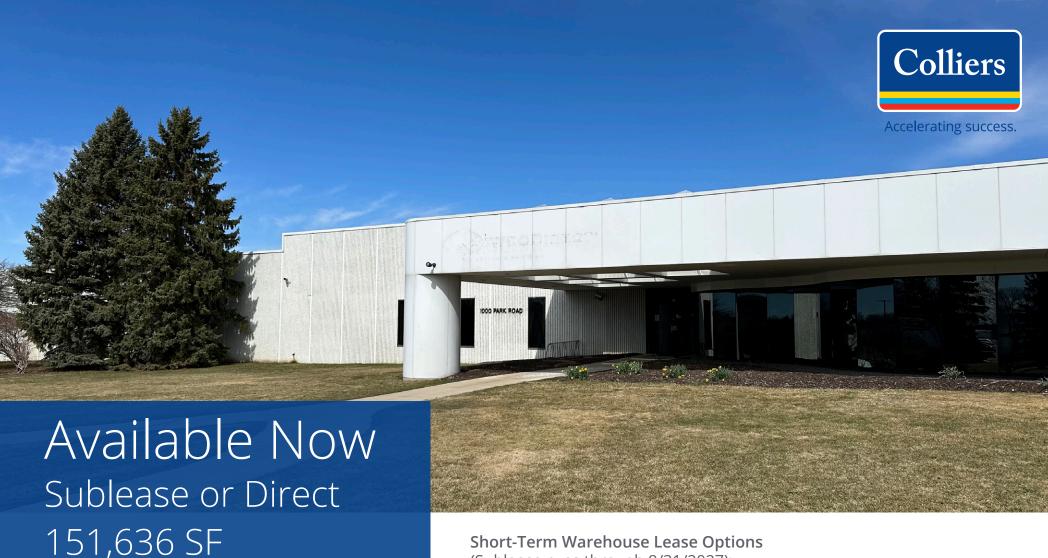

1000 Park Road Chanhassen, MN **Short-Term Warehouse Lease Options** (Sublease runs through 8/31/2027):

- 59,538 SF Production whse (100% climate controlled) 19.5' clear
- 63,523 SF Warehouse with 26' clear
- 123,061 SF Total Warehouse

## **Building Highlights**

| Building SF       | 151,636 SF                                                                                  |
|-------------------|---------------------------------------------------------------------------------------------|
| Breakdown         | 28,575 SF Office (over 2 floors)                                                            |
|                   | <ul><li>59,538 SF Production (19.5' clear)</li><li>with potential up to 23' clear</li></ul> |
|                   | 63,523 SF Warehouse (26' clear)                                                             |
| Site Size         | 14.68 acres                                                                                 |
| Loading           | 9 dock doors                                                                                |
|                   | 1 drive-in                                                                                  |
| Column<br>Spacing | 45' x 50'                                                                                   |
| Power             | Two (2) 3,000 AMP 480 volt electric services                                                |
| Parking           | 99 stalls                                                                                   |
| Available         | Immediately                                                                                 |
| Sublease<br>term  | Through 8/31/2027 Potential for new direct lease with Landlord                              |