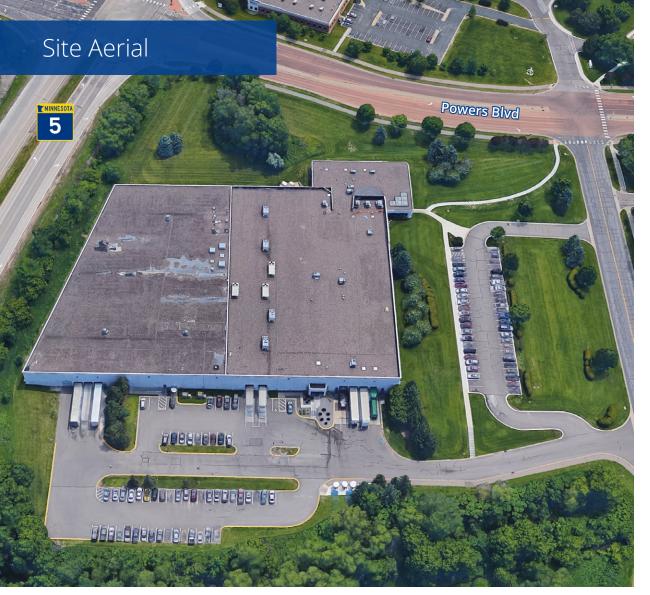

1000 Park Road Chanhassen, MN **Short-Term Warehouse Lease Options** (Sublease runs through 8/31/2027):

- 59,538 SF Production whse (100% climate controlled) 19.5' clear
- 63,523 SF Warehouse with 26' clear
- 123,061 SF Total Warehouse

Joe Owen CCIM, SIOR

**Executive Vice President** +1 952 897 7888 joe.owen@colliers.com

**Brad Bohlman SIOR** 

**Executive Vice President** +1 952 897 7733 brad.bohlman@colliers.com **Corbin Chapman** 

Associate Vice President +1 952 374 5811 corbin.chapman@colliers.com



## **Building Highlights**

| Building SF       | 151,636 SF                                                                                  |
|-------------------|---------------------------------------------------------------------------------------------|
| Breakdown         | 28,575 SF Office (over 2 floors)                                                            |
|                   | <ul><li>59,538 SF Production (19.5' clear)</li><li>with potential up to 23' clear</li></ul> |
|                   | 63,523 SF Warehouse (26' clear)                                                             |
| Site Size         | 14.68 acres                                                                                 |
| Loading           | 9 dock doors