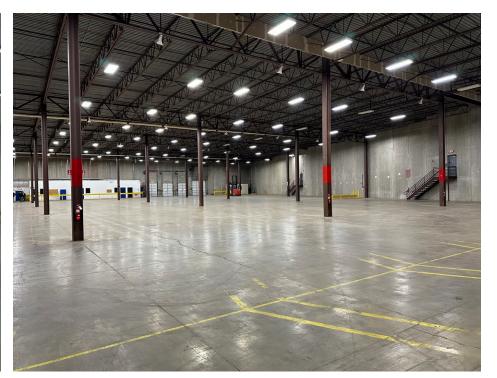

|
|                   | 1 drive-in                                                                                  |
| Column<br>Spacing | 45' x 50'                                                                                   |
| Power             | Two (2) 3,000 AMP 480 volt electric services                                                |
| Parking           | 99 stalls                                                                                   |
| Available         | Immediately                                                                                 |
| Sublease<br>term  | Through 8/31/2027 Potential for new direct lease with Landlord                              |

### Lease Rate

Negotiable

# Property Photos















## Amenities Aerial



## Floor Plans

#### First Floor



# OFFICE: 9,642 SF PRODUCTION: 59,538 SF WAREHOUSE: 61,488 SF TOTAL: 130,668 SF

#### Second Floor



## Site Plan



## Area Map







1600 Utica Avenue S, Suite 300 St. Louis Park, MN 55416 P: +1 952 897 7700 colliers.com/msp

#### Joe Owen CCIM, SIOR

Executive Vice President +1 952 897 7888 joe.owen@colliers.com

#### **Brad Bohlman SIOR**

Executive Vice President +1 952 897 7733 brad.bohlman@colliers.com

#### **Corbin Chapman**

Associate Vice President +1 952 374 5811 corbin.chapman@colliers.com