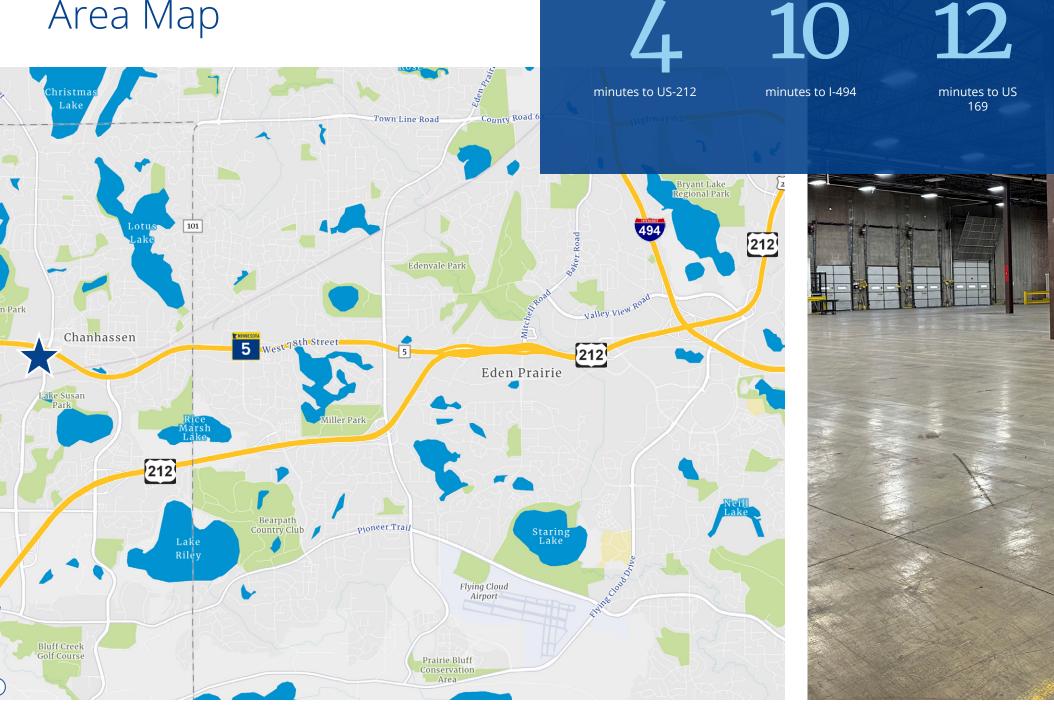

## Area Map

1600 Utica Avenue S, Suite 300 St. Louis Park, MN 55416 P: +1 952 897 7700 colliers.com/msp