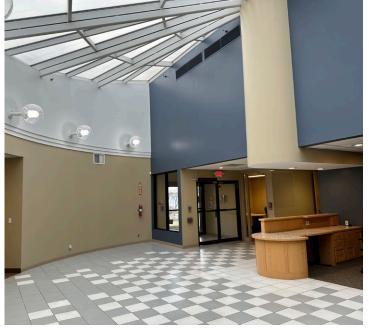

# Property Photos

## **Building Highlights**

| Building SF       | 151,636 SF                                                                                  |
|-------------------|---------------------------------------------------------------------------------------------|
| Breakdown         | 28,575 SF Office (over 2 floors)                                                            |
|                   | <ul><li>59,538 SF Production (19.5' clear)</li><li>with potential up to 23' clear</li></ul> |
|                   | 63,523 SF Warehouse (26' clear)                                                             |
| Site Size         | 14.68 acres                                                                                 |
| Loading           | 9 dock doors                                                                                |
|                   | 1 drive-in                                                                                  |
| Column<br>Spacing | 45' x 50'                                                                                   |
| Power             | Two (2) 3,000 AMP 480 volt electric services                                                |
| Parking           | 99 stalls                                                                                   |
| Available         | Immediately                                                                                 |
| Sublease<br>term  | Through 8/31/2027 Potential for new direct lease with Landlord                              |