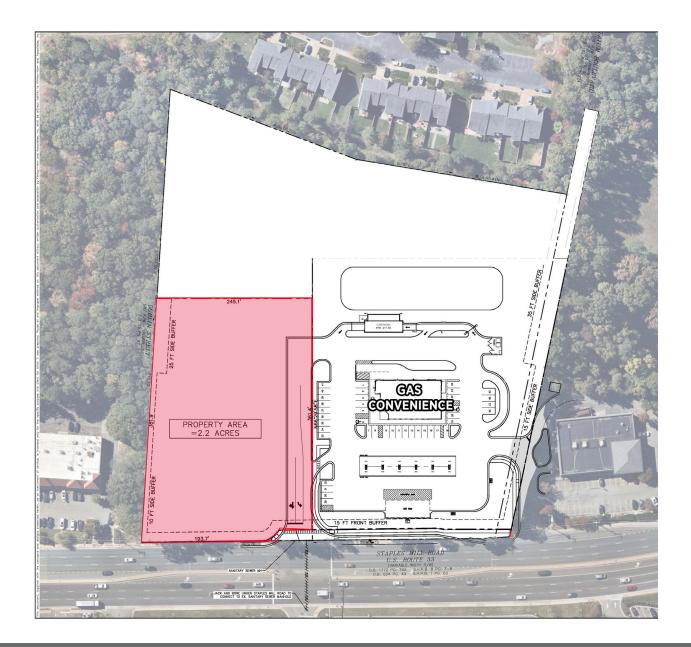

### **PROPERTY FEATURES**

- ± 2.2 useable acres
- Located across from Amtrak on Staples Mill
- Delivery Q4 2023
- Signalized egress
- Rough graded with utilities to site