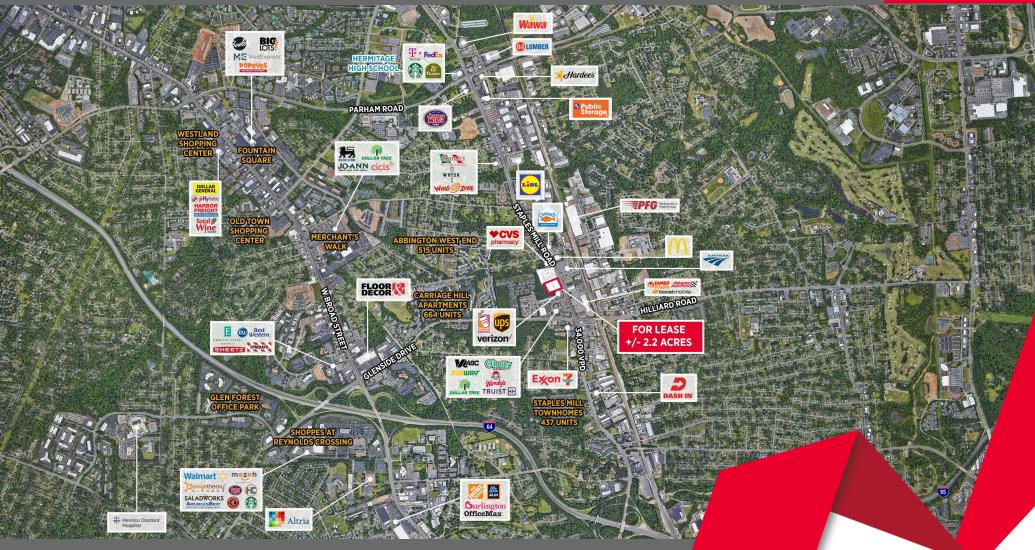

2 useable acres
- Located across from Amtrak on Staples Mill
- Delivery Q4 2023
- Signalized egress
- Rough graded with utilities to site



#### Join Tenants/Nearby Retailers



### Demographics

|         | <b>Åh</b>            | <b>ŤŤ</b>             | (\$)                        |
|---------|----------------------|-----------------------|-----------------------------|
| 1 Mile  | POPULATION<br>12,601 | DAYTIME<br>POPULATION | AVERAGE<br>HOUSEHOLD INCOME |
|         | ·                    | 12,694                | \$72,596                    |
| 3 Miles | 81,067               | 110,666               | \$94,531                    |
| 5 Miles | 226,377              | 250,325               | \$111,480                   |





RICHMOND, VIRGINIA



## **LAND FOR LEASE** RICHMOND, VIRGINIA



**ANNIE O'CONNOR** | First Vice President | 804 697 3451 | annie.oconnor@thalhimer.com **ALEX WOTRING** | First Vice President | 804 344 7163 | alex.wotring@thalhimer.com

Thalhimer Center | 11100 W. Broad Street Glen Allen, VA 23060 *www.thalhimer.com* 

CUSHMAN & THALHIMER

Independently Owned and Operated / A Member of the Cushman & Wakefield Alliance

Cushman Wakefield | Thalhimer ©2022. No warranty or representation, express or implied, is made to the accuracy or completeness of the information contained herein, and same is submitted subject to errors, omissions, change of price, rental or other conditions, withdrawal without notice, and to any special listing conditions, imposed by the property owner(s). As applicable, we make no representation as to the condition of the property (