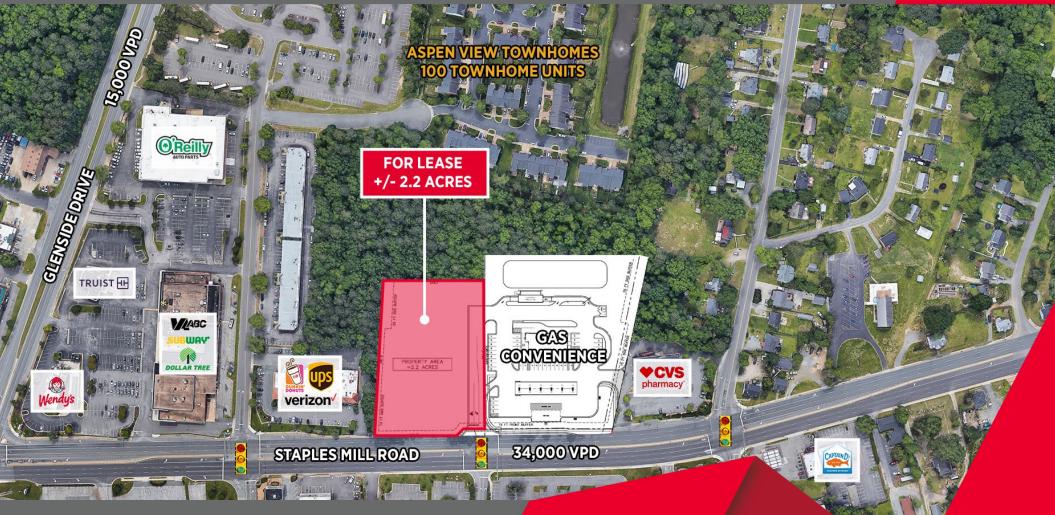

#### STAPLES MILL ROAD

ANNIE O'CONNOR

First Vice President 804 697 3451 annie.oconnor@thalhimer.com ALEX WOTRING

First Vice President 804 344 7163 alex.wotring@thalhimer.com

± 2.2 ACRES FOR LEASE

### **PROPERTY FEATURES**

- ± 2.2 useable acres
- Located across from Amtrak on Staples Mill
- Delivery Q4 2023
- Signalized egress
- Rough graded with utilities to site