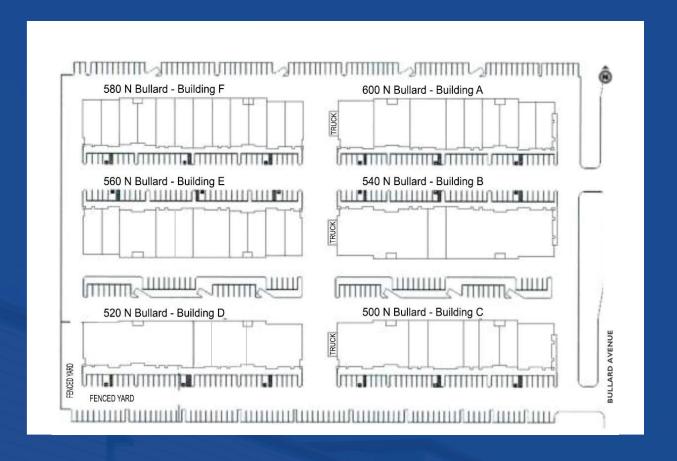

# Six Buildings Totaling ±182,496 SF Property Summary

- > Seventy spaces
- > Built in 2005
- > PAD zoning, city of Goodyear
- > ±20' clear ceiling height
- 14' roll-up doors, three common truckwells
- > 2.4/1,000 parking ratio
- Warehouse, office and showroom usage