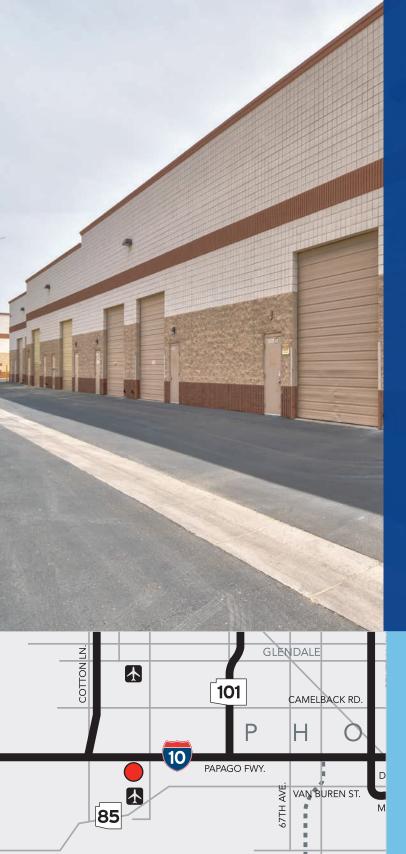

# **Bullard Commerce Center**

500-600 N Bullard Ave, Goodyear, AZ

# Six Buildings Totaling ±182,496 SF Property Summary

- > Seventy spaces
- > Built in 2005
- > PAD zoning, city of Goodyear
- > ±20' clear ceiling height
- 14' roll-up doors, three common truckwells
- > 2.4/1,000 parking ratio
- Warehouse, office and showroom usage