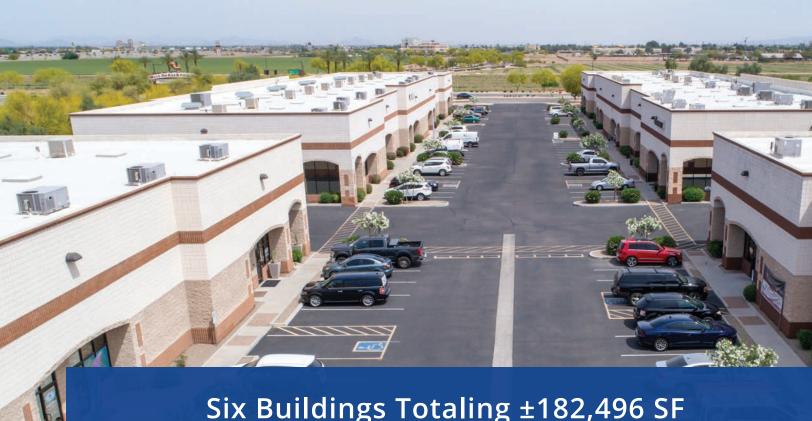

# Six Buildings Totaling ±182,496 SF Property Summary

- > Seventy spaces
- > Built in 2005
- > PAD zoning, city of Goodyear
- > ±20' clear ceiling height
- 14' roll-up doors, three common truckwells
- > 2.4/1,000 parking ratio
- Warehouse, office and showroom usage