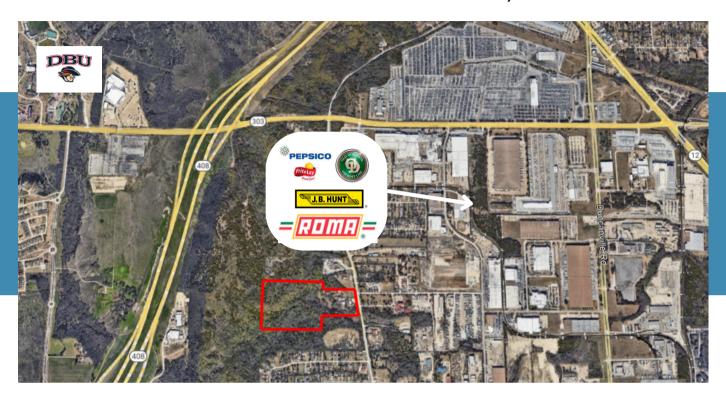

## +/-28.89 ACRES FOR SALE

## 3829 S Ledbetter Dr. Dallas, TX 75236

## **Property Information**

| Sale Price | \$3,500,000 |
|------------|-------------|
| Price PSF  | \$2.78      |
| Lot        | +/-28.89 AC |

**Subject Property** 

Prime land for sale near Dallas Baptist University, offering a unique investment opportunity with approximately 30.69 acres. Located in a rapidly growing area, this parcel presents diverse development possibilities for multifamily residences, single-family homes, or industrial ventures. Don't miss the chance to be part of this thriving community's expansion.