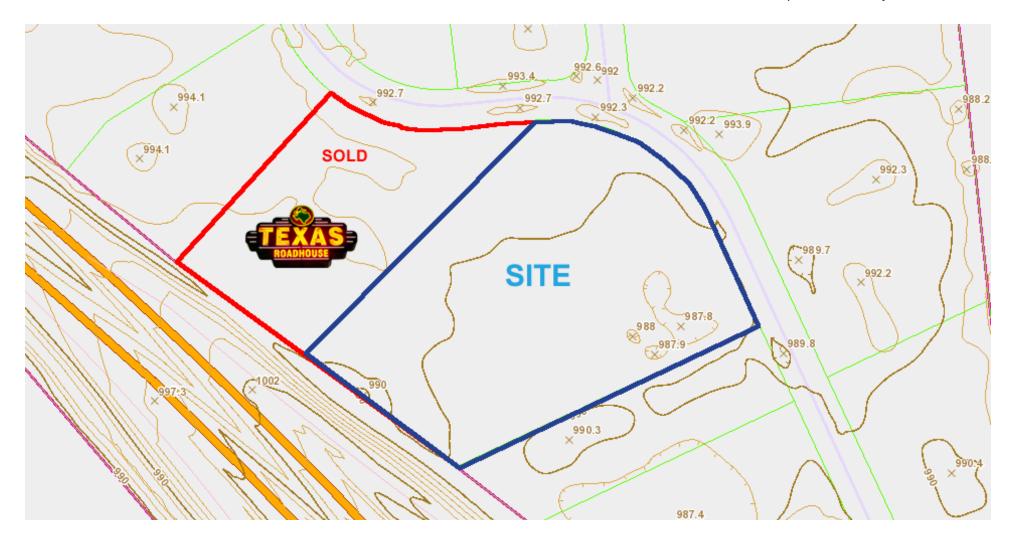

#### **OFFERING SUMMARY**

| Sale Price: | \$250,000 / acre          |
|-------------|---------------------------|
| Lot Size:   | 3.95 Acres                |
| Zoning:     | Suburban Commercial (SCD) |
| APN:        | 2900160030000             |