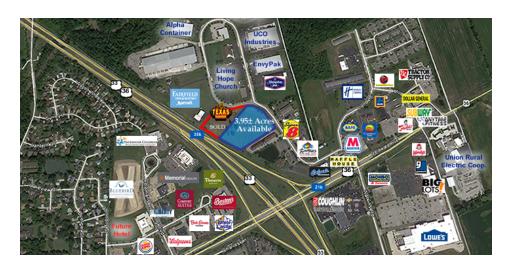

### **SQUARE DRIVE**

Square Drive Marysville, OH 43040

#### LOCATION DESCRIPTION

The site is located in an industrial/retail area. There is additional traffic from hotels, retail, and businesses. The traffic counts are 35,000 on US33/US36 and 21,000 on Delaware Avenue.

#### **PROPERTY HIGHLIGHTS**

- · Commercial land available
- Visibility from US 33/US 36
- Zoned Suburban Commercial (SCD)