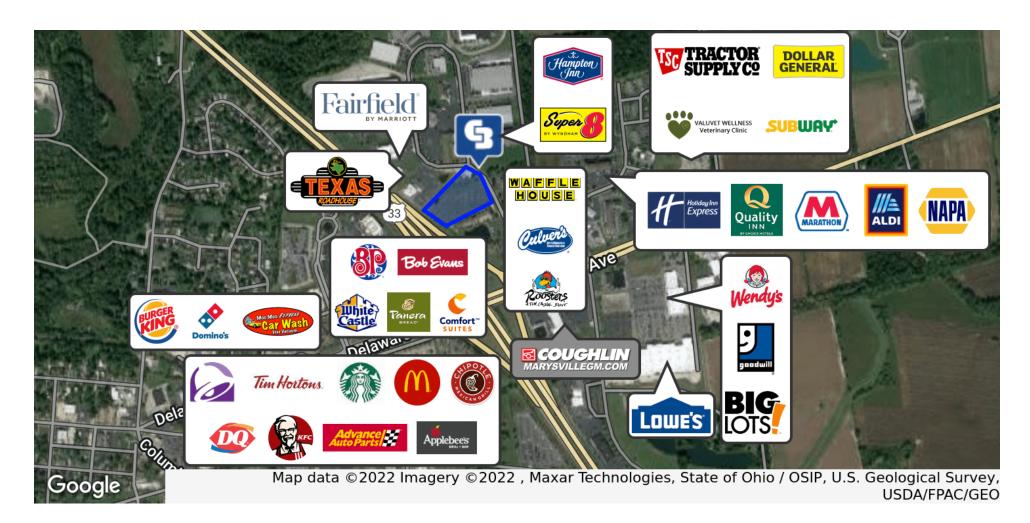

#### LOCATION DESCRIPTION

The site is located in an industrial/retail area. There is additional traffic from hotels, retail, and businesses. The traffic counts are 35,000 on US33/US36 and 21,000 on Delaware Avenue.

#### **PROPERTY HIGHLIGHTS**

- · Commercial land available
- Visibility from US 33/US 36
- Zoned Suburban Commercial (SCD)