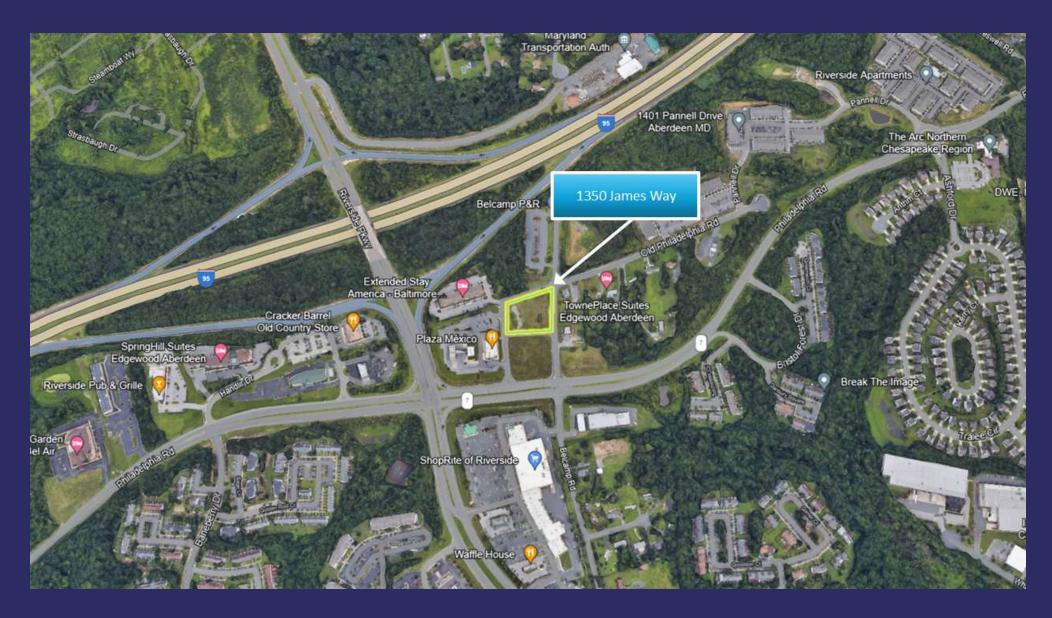

# 1350 James Way

Belcamp, MD 21017

Faisal Ali \*

O: 443.921.9359 | C: 470.206.5970

www.troutdaniel.com

#### **LOCATION DESCRIPTION**

This property is conveniently located near I-95, Exit 80, offering easy access to I-95 from both North and Southbound, Philadelphia Road, and MD-543.

The area is surrounded by local retailers, including renowned hotels such as Extended Stay America, Springhill Suites, Country Inn & Suites by Radisson, TownPlace Suites, and Hilton Garden Inn Bel Air. Additional neighbors nearby include: Shop Rite Grocery Store, Walgreens, Arby's, Brass Tap Restaurant, Mcdonalds, Burger King, and Plaza Mexican Bar and Grill. In addition, Starbucks, Tropical Smoothie, and Chipotle are less than a mile away.