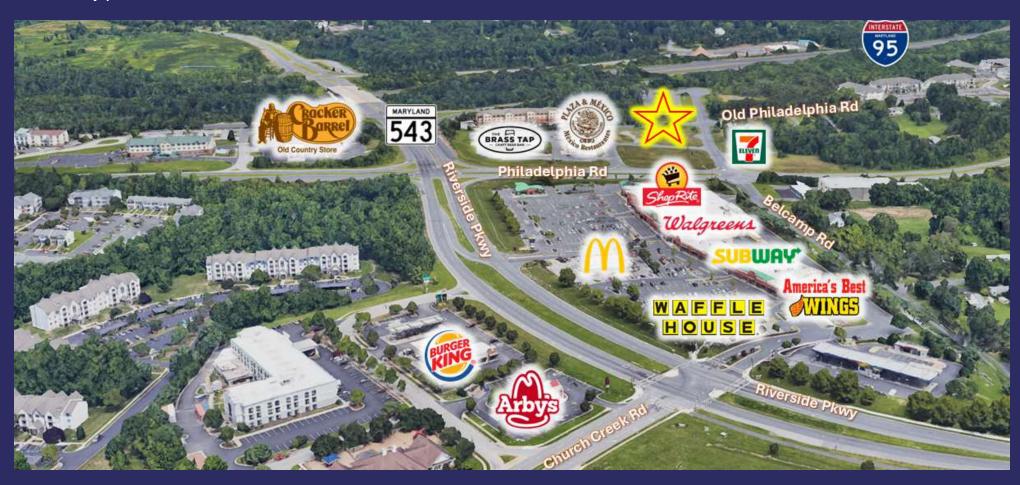

#### **LOCATION DESCRIPTION**

This property is conveniently located near I-95, Exit 80, offering easy access to I-95 from both North and Southbound, Philadelphia Road, and MD-543.

The area is surrounded by local retailers, including renowned hotels such as Extended Stay America, Springhill Suites, Country Inn & Suites by Radisson, TownPlace Suites, and Hilton Garden Inn Bel Air. Additional neighbors nearby include: Shop Rite Grocery Store, Walgreens, Arby's, Brass Tap Restaurant, Mcdonalds, Burger King, and Plaza Mexican Bar and Grill. In addition, Starbucks, Tropical Smoothie, and Chipotle are less than a mile away.

This location is ideal for auto related businesses like a repair shop, tire shop, quick oil and lube, and car wash, as well as perfect for fast food services or a coffee shop. Zoned B3, which is the best commercial zoning in Harford County!

#### **PROPERTY HIGHLIGHTS**

- A primary commercial site serving a growing residential & commercial area
- 6 hotels in the immediate area indicate a strong daytime population
- Zoned B3 / Public Water & Sewage
- Drive Thru By-Right
- High traffic count