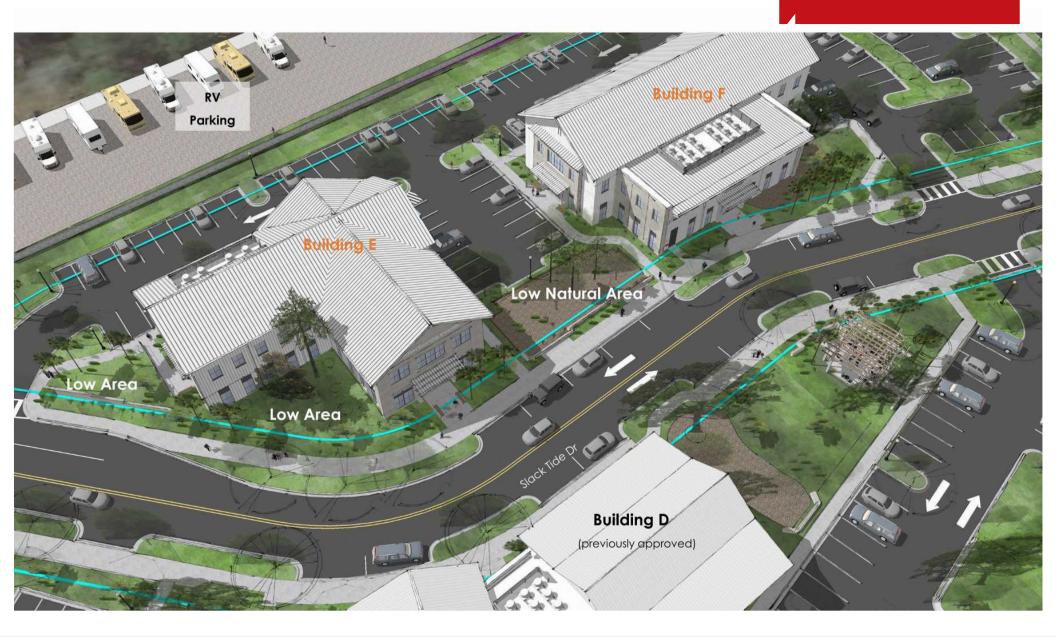

# Bird's Eye South

#### **PROPERTY HIGHLIGHTS:**

- New build-to-suit opportunity on Maybank Highway
- Located on the major thoroughfare of rapidly expanding Johns Island between River Road and Bohicket Road
- Up to 58,136 SF of new construction for medical/professional office or retail
- Construction anticipated to begin in the 3rd Quarter of 2024
- The development is located at the entrance to the future Lowtide Brewery
- Surrounded by multiple new developments, restaurants, and retail
- High visibility & frontage on Maybank and ample parking
- Zoned: PD- Planned Development City of Charleston
- TMS #: 313-00-00-306, 307 & 031