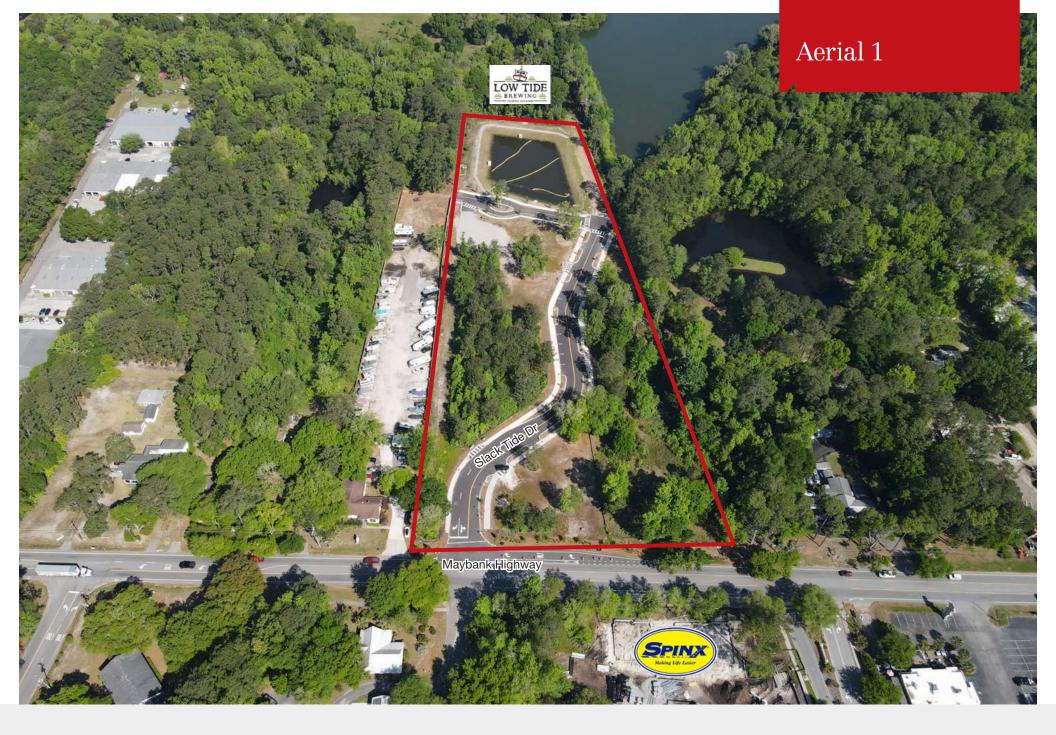

# Bird's Eye Rear

DISCLAIMER: The information contained herein has been given to us by the owner of the property or other sources we deem reliable. We have no reason to doubt its accuracy, but we do not guarantee it. All information should be verified prior to purchase or lease.

#### **PROPERTY HIGHLIGHTS:**

- New build-to-suit opportunity on Maybank Highway
- Located on the major thoroughfare of rapidly expanding Johns Island between River Road and Bohicket Road
- Up to 58,136 SF of new construction for medical/professional office or retail
- Construction anticipated to begin in the 3rd Quarter of 2024
- The development is located at the entrance to the future Lowtide Brewery
- Surrounded by multiple new developments, restaurants, and retail
- High visibility & frontage on Maybank and ample parking
- Zoned: PD- Planned Development City of Charleston
- TMS #: 313-00-00-306, 307 & 031