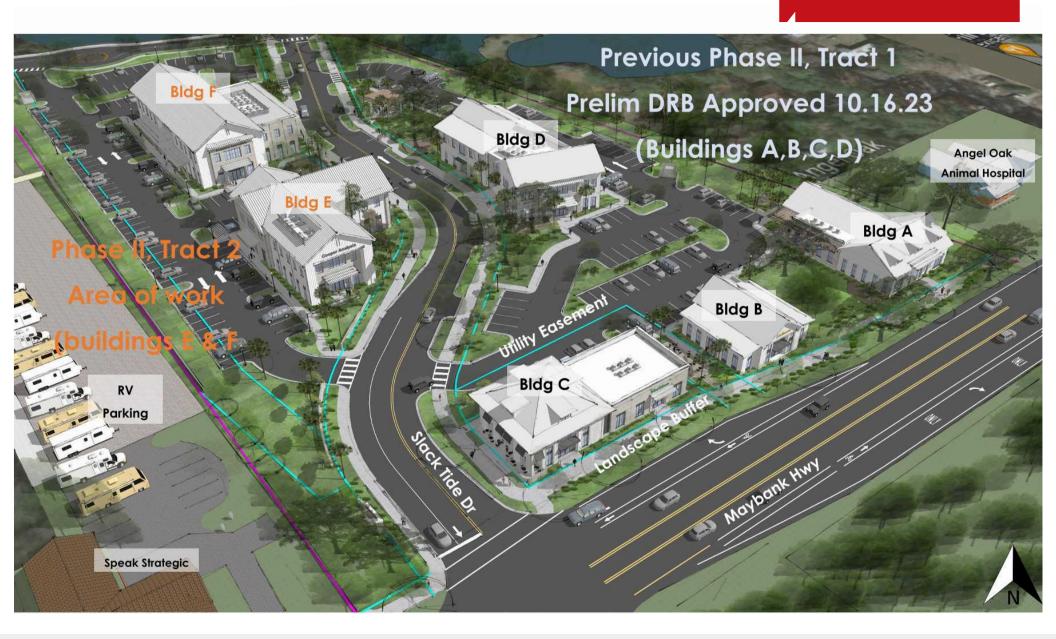

#### **PROPERTY HIGHLIGHTS:**

- New build-to-suit opportunity on Maybank Highway
- Located on the major thoroughfare of rapidly expanding Johns Island between River Road and Bohicket Road
- Up to 58,136 SF of new construction for medical/professional office or retail
- Construction anticipated to begin in the 3rd Quarter of 2024
- The development is located at the entrance to the future Lowtide Brewery
- Surrounded by multiple new developments, restaurants, and retail
- High visibility & frontage on Maybank and ample parking
- Zoned: PD- Planned Development City of Charleston
- TMS #: 313-00-00-306, 307 & 031

### Bird's Eye North