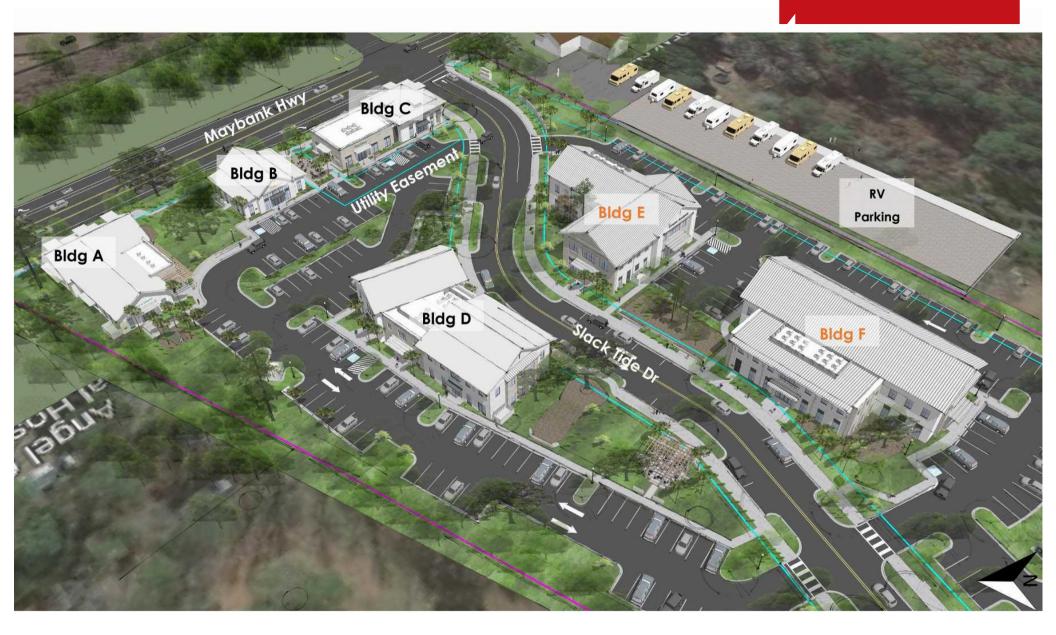

### Bird's Eye North

#### **PROPERTY HIGHLIGHTS:**

- New build-to-suit opportunity on Maybank Highway
- Located on the major thoroughfare of rapidly expanding Johns Island between River Road and Bohicket Road
- Up to 58,136 SF of new construction for medical/professional office or retail
- Construction anticipated to begin in the 3rd Quarter of 2024
- The development is located at the entrance to the future Lowtide Brewery
- Surrounded by multiple new developments, restaurants, and retail
- High visibility & frontage on Maybank and ample parking
- Zoned: PD- Planned Development City of Charleston
- TMS #: 313-00-00-306, 307 & 031