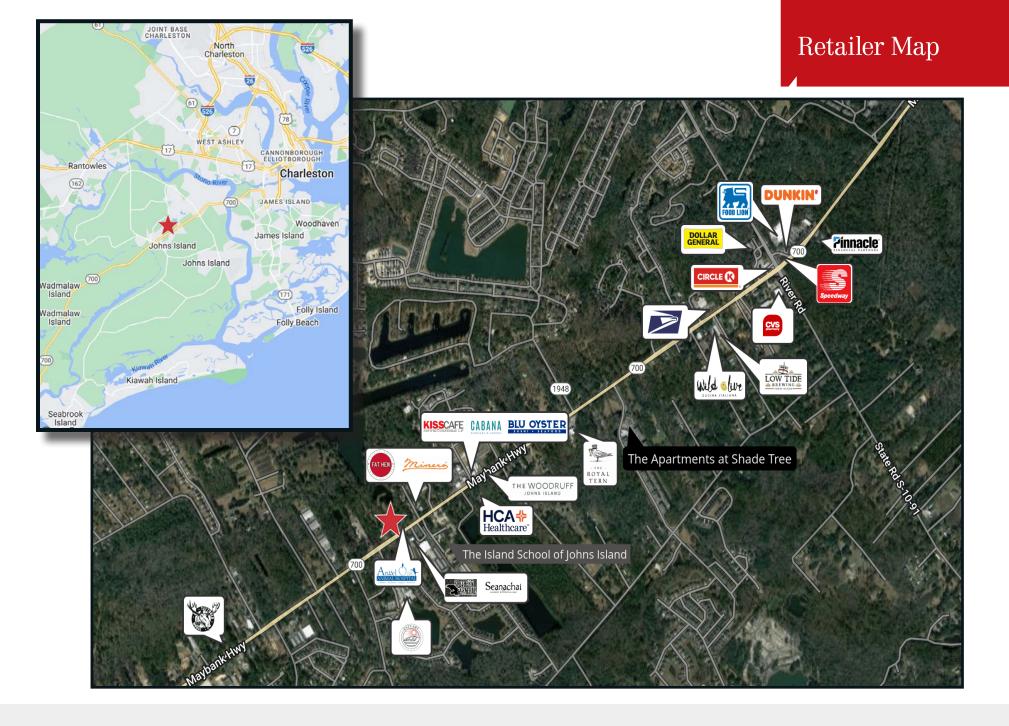

#### **PROPERTY HIGHLIGHTS:**

- New build-to-suit opportunity on Maybank Highway
- Located on the major thoroughfare of rapidly expanding Johns Island between River Road and Bohicket Road
- Up to 58,136 SF of new construction for medical/professional office or retail
- Construction anticipated to begin in the 3rd Quarter of 2024
- The development is located at the entrance to the future Lowtide Brewery
- Surrounded by multiple new developments, restaurants, and retail
- High visibility & frontage on Maybank and ample parking
- Zoned: PD- Planned Development City of Charleston
- TMS #: 313-00-00-306, 307 & 031