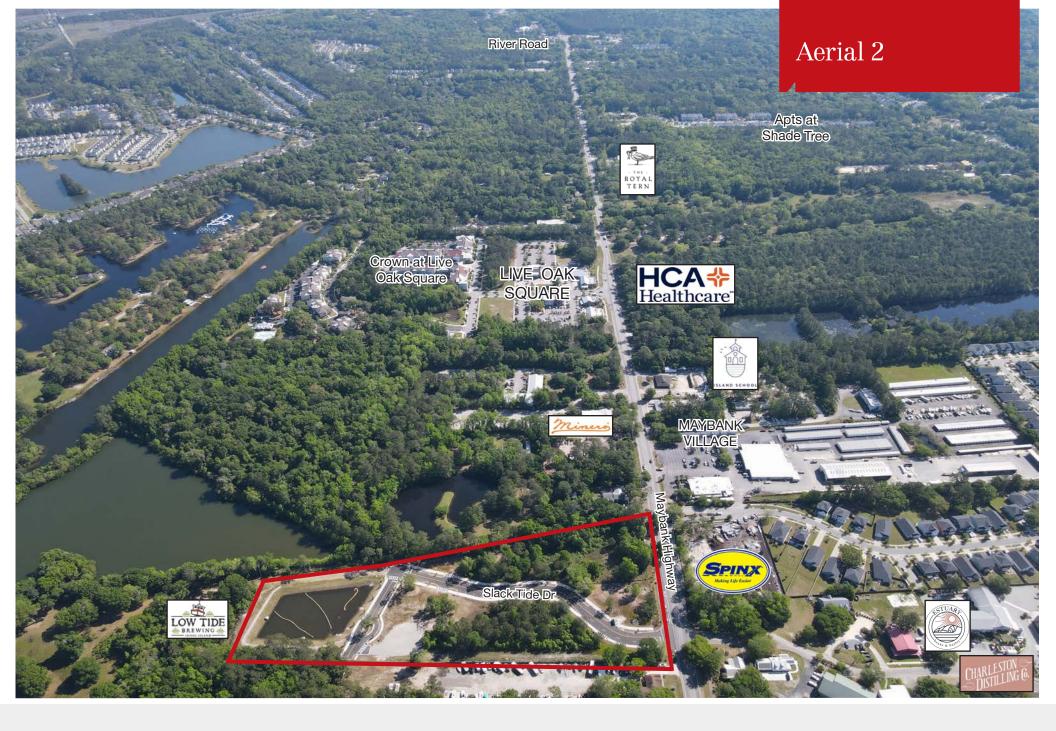

#### **PROPERTY HIGHLIGHTS:**

- New build-to-suit opportunity on Maybank Highway
- Located on the major thoroughfare of rapidly expanding Johns Island between River Road and Bohicket Road
- Up to 58,136 SF of new construction for medical/professional office or retail
- Construction anticipated to begin in the 3rd Quarter of 2024
- The development is located at the entrance to the future Lowtide Brewery
- Surrounded by multiple new developments, restaurants, and retail
- High visibility & frontage on Maybank and ample parking
- Zoned: PD- Planned Development City of Charleston
- TMS #: 313-00-00-306, 307 & 031