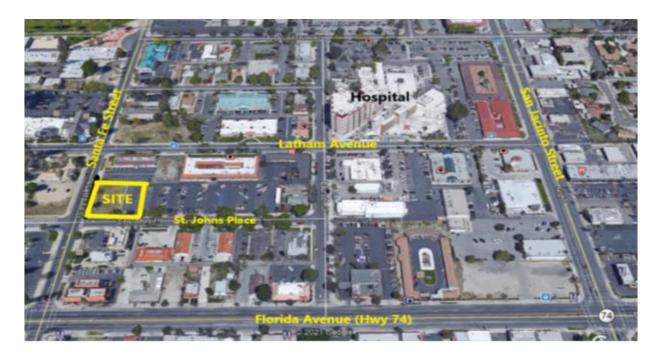

## **Best Vacant Lot For Medical Building Adjacent To Hospital**

- Size: Approximately .46 acres
- Located within one block of hospital
- St. Johns Place is between Florida Avenue & Latham Avenue
- APN 445-251-031
- Zoning: OP (Office-Professional) City of Hemet Buyer to verify