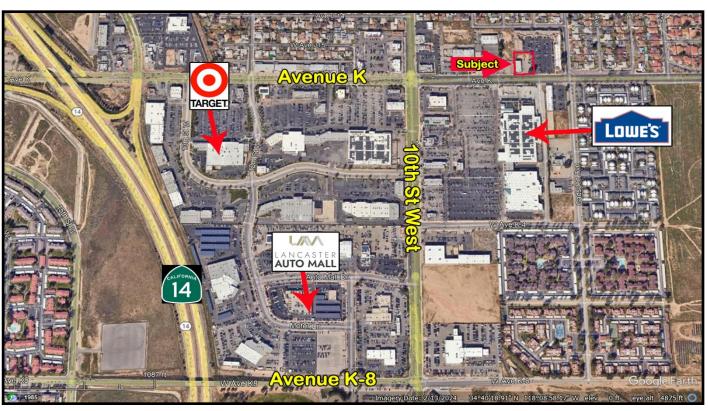

### PROPERTY OVERVIEW

5,040+/- sf commercial building with 6-ground level doors, a separate parts/storage room and an office/showroom area. Great location in the heart of Lancaster's major commercial district with nearby amenities that include major retailers, financial institutions, hospitality, restaurants and the Lancaster Auto Mall. Modern building with brick construction situated on over ½ an acre that provides room to expand! Great visibility along West Avenue K which boasts an ADT of 31,970 vehicles according to a 2019 count, likely more at this time!

### PROPERTY OVERVIEW

Lancaster Firestone is a long time established business in one of the busiest Commercial areas in the city of Lancaster. Just across the street from Lowes Home Improvements with other nearby amenities including WinCo Foods, Sprouts Farmers Market, the Lancaster Commerce Center and the Lancaster Auto Mall! The business has been operated by the same ownership group since 1999 and the sale includes their loyal customer following and all equipment and inventory! Owner looking to retire, employees are willing to stay on, Real Estate also available making this an ideal turn-key opportunity for owner/user!