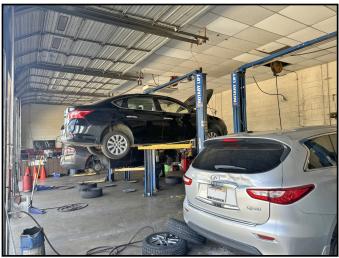

### PROPERTY OVERVIEW

Lancaster Firestone is a long time established business in one of the busiest Commercial areas in the city of Lancaster. Just across the street from Lowes Home Improvements with other nearby amenities including WinCo Foods, Sprouts Farmers Market, the Lancaster Commerce Center and the Lancaster Auto Mall! The business has been operated by the same ownership group since 1999 and the sale includes their loyal customer following and all equipment and inventory! Owner looking to retire, employees are willing to stay on, Real Estate also available making this an ideal turn-key opportunity for owner/user!

### **DETAILS**

**Business Name:** Lancaster Firestone

Price includes all furniture, fixtures, equipment and inventory!