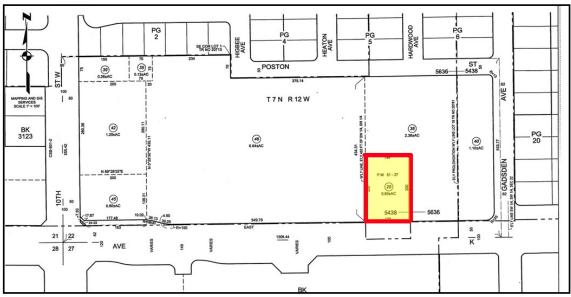

### **DETAILS**

| Price:         | \$1,500,000                |
|----------------|----------------------------|
| Building Size: | 5,040+/-sf                 |
| Construction:  | Block                      |
| Year Built:    | 1981                       |
| G/L Doors:     | 6 - (1-12'x12', 5-10'x12') |
| Lot Size:      | .60+/- acres               |
| APN:           | 3130-001-025               |
| Zoning:        | CPD                        |