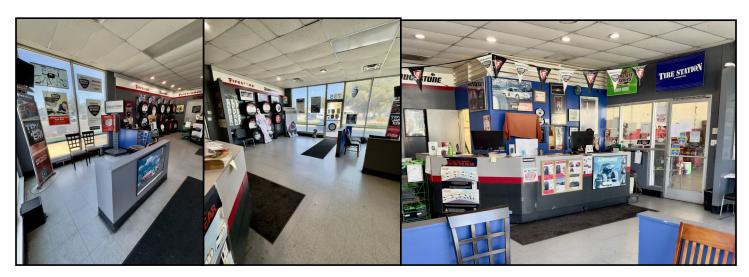

### PROPERTY OVERVIEW

5,040+/- sf commercial building with 6-ground level doors, a separate parts/storage room and an office/showroom area. Great location in the heart of Lancaster's major commercial district with nearby amenities that include major retailers, financial institutions, hospitality, restaurants and the Lancaster Auto Mall. Modern building with brick construction situated on over ½ an acre that provides room to expand! Great visibility along West Avenue K which boasts an ADT of 31,970 vehicles according to a 2019 count, likely more at this time!

### PROPERTY OVERVIEW

Lancaster Firestone is a long time established business in one of the busiest Commercial areas in the city of Lancaster. Just across the street from Lowes Home Improvements with other nearby amenities including WinCo Foods, Sprouts Farmers Market, the Lancaster Commerce Center and the Lancaster Auto Mall! The business has been operated by the same ownership group since 1999 and the sale includes their loyal customer following and all equipment and inventory! Owner looking to retire, employees are willing to stay on, Real Estate also available making this an ideal turn-key opportunity for owner/user!

### **DETAILS**

**Business Name:** Lancaster Firestone

Price includes all furniture, fixtures, equipment and inventory!