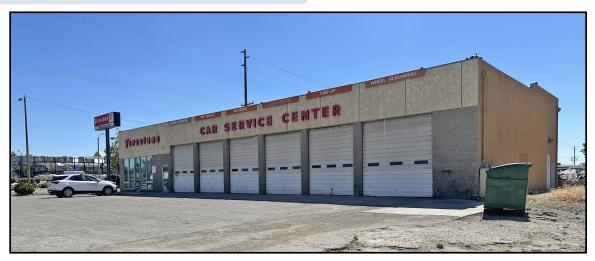

### PROPERTY OVERVIEW

5,040+/- sf commercial building with 6-ground level doors, a separate parts/storage room and an office/showroom area. Great location in the heart of Lancaster's major commercial district with nearby amenities that include major retailers, financial institutions, hospitality, restaurants and the Lancaster Auto Mall. Modern building with brick construction situated on over ½ an acre that provides room to expand! Great visibility along West Avenue K which boasts an ADT of 31,970 vehicles according to a 2019 count, likely more at this time!

### **DETAILS**

| Price:         | \$1,500,000                |
|----------------|----------------------------|
| Building Size: | 5,040+/-sf                 |
| Construction:  | Block                      |
| Year Built:    | 1981                       |
| G/L Doors:     | 6 - (1-12'x12', 5-10'x12') |
| Lot Size:      | .60+/- acres               |
| APN:           | 3130-001-025               |
| Zoning:        | CPD                        |