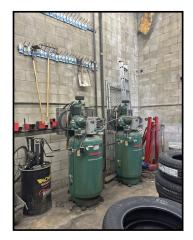

### PROPERTY OVERVIEW

5,040+/- sf commercial building with 6-ground level doors, a separate parts/storage room and an office/showroom area. Great location in the heart of Lancaster's major commercial district with nearby amenities that include major retailers, financial institutions, hospitality, restaurants and the Lancaster Auto Mall. Modern building with brick construction situated on over ½ an acre that provides room to expand! Great visibility along West Avenue K which boasts an ADT of 31,970 vehicles according to a 2019 count, likely more at this time!