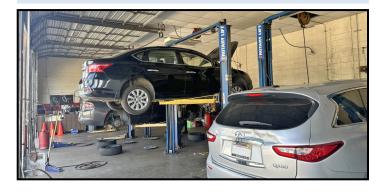

### PROPERTY OVERVIEW

Lancaster Firestone is a long time established business in one of the busiest Commercial areas in the city of Lancaster. Just across the street from Lowes Home Improvements with other nearby amenities including WinCo Foods, Sprouts Farmers Market, the Lancaster Commerce Center and the Lancaster Auto Mall! The business has been operated by the same ownership group since 1999 and the sale includes their loyal customer following and all equipment and inventory! Owner looking to retire, employees are willing to stay on, Real Estate also available making this an ideal turn-key opportunity for owner/user!

### **DETAILS**

**Business Name:** Lancaster Firestone

Price includes all furniture, fixtures, equipment and inventory!