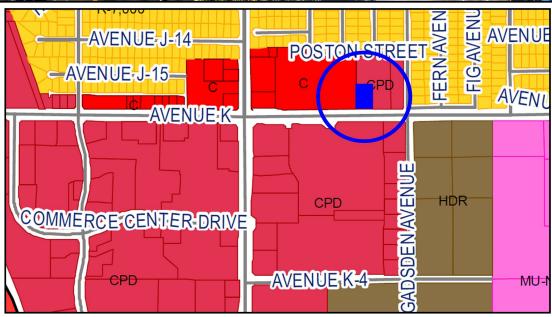

### **DETAILS**

| Price:         | \$1,500,000                |
|----------------|----------------------------|
| Building Size: | 5,040+/-sf                 |
| Construction:  | Block                      |
| Year Built:    | 1981                       |
| G/L Doors:     | 6 - (1-12'x12', 5-10'x12') |
| Lot Size:      | .60+/- acres               |
| APN:           | 3130-001-025               |
| Zoning:        | CPD                        |