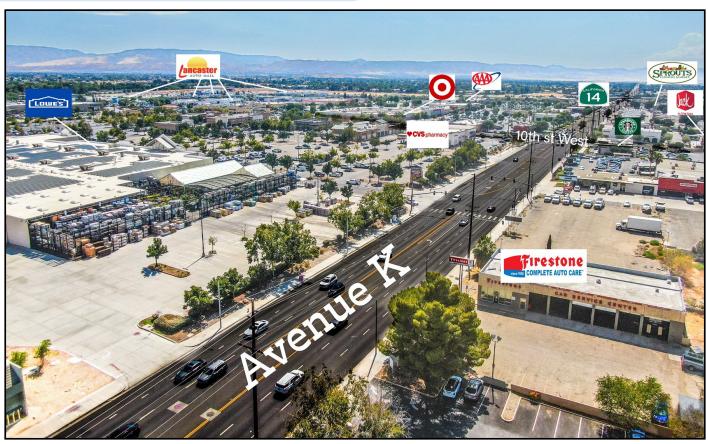

# **Real Estate & Business Assets**

Coldwell Banker Commercial Valley Realty is pleased to present this Business & Real Estate opportunity with a well-established "Tires & Automotive Service Business" along with the commercial building it calls home! This is a prime Lancaster location on West Avenue K, a bustling commercial main street that boasts an ADT of 31,970 vehicles! The 5,040+/- sf building is situated on a 25,990+/- sf lot offering ample parking and room for potential expansion! Clean operation with all lifts converted to above ground and the underground storage tank removed in 1999!

### PROPERTY OVERVIEW

5,040+/- sf commercial building with 6-ground level doors, a separate parts/storage room and an office/showroom area. Great location in the heart of Lancaster's major commercial district with nearby amenities that include major retailers, financial institutions, hospitality, restaurants and the Lancaster Auto Mall. Modern building with brick construction situated on over ½ an acre that provides room to expand! Great visibility along West Avenue K which boasts an ADT of 31,970 vehicles according to a 2019 count, likely more at this time!

### PROPERTY OVERVIEW

Lancaster Firestone is a long time established business in one of the busiest Commercial areas in the city of Lancaster. Just across the street from Lowes Home Improvements with other nearby amenities including WinCo Foods, Sprouts Farmers Market, the Lancaster Commerce Center and the Lancaster Auto Mall! The business has been operated by the same ownership group since 1999 and the sale includes their loyal customer following and all equipment and inventory! Owner looking to retire, employees are willing to stay on, Real Estate also available making this an ideal turn-key opportunity for owner/user!