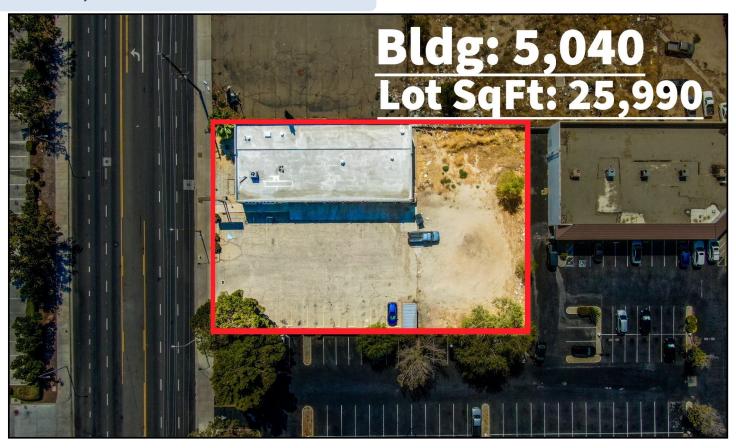

# **Real Estate & Business Assets**

Coldwell Banker Commercial Valley Realty is pleased to present this Business & Real Estate opportunity with a well-established "Tires & Automotive Service Business" along with the commercial building it calls home! This is a prime Lancaster location on West Avenue K, a bustling commercial main street that boasts an ADT of 31,970 vehicles! The 5,040+/- sf building is situated on a 25,990+/- sf lot offering ample parking and room for potential expansion! Clean operation with all lifts converted to above ground and the underground storage tank removed in 1999!

### PROPERTY OVERVIEW

5,040+/- sf commercial building with 6-ground level doors, a separate parts/storage room and an office/showroom area. Great location in the heart of Lancaster's major commercial district with nearby amenities that include major retailers, financial institutions, hospitality, restaurants and the Lancaster Auto Mall. Modern building with brick construction situated on over ½ an acre that provides room to expand! Great visibility along West Avenue K which boasts an ADT of 31,970 vehicles according to a 2019 count, likely more at this time!

### **DETAILS**

| Price:         | \$1,500,000                |
|----------------|----------------------------|
| Building Size: | 5,040+/-sf                 |
| Construction:  | Block                      |
| Year Built:    | 1981                       |
| G/L Doors:     | 6 - (1-12'x12', 5-10'x12') |
| Lot Size:      | .60+/- acres               |
| APN:           | 3130-001-025               |
| Zoning:        | CPD                        |