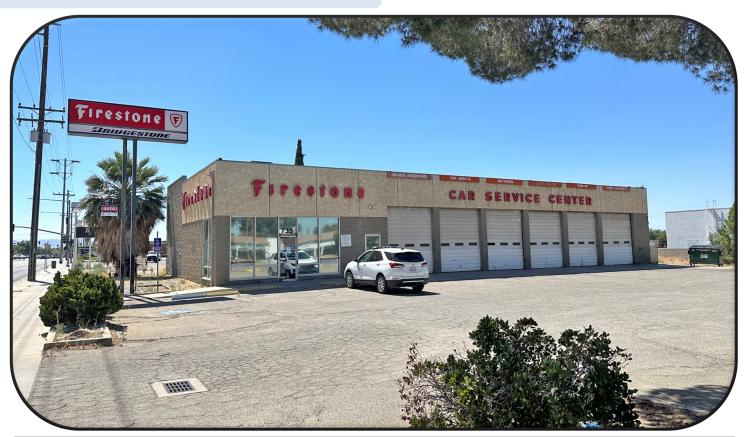

735 W Avenue K

**FOR SALE** 

Lancaster, CA 93534

# **Real Estate & Business Assets**

Coldwell Banker Commercial Valley Realty is pleased to present this Business & Real Estate opportunity with a well-established "Tires & Automotive Service Business" along with the commercial building it calls home! This is a prime Lancaster location on West Avenue K, a bustling commercial main street that boasts an ADT of 31,970 vehicles! The 5,040+/- sf building is situated on a 25,990+/- sf lot offering ample parking and room for potential expansion! Clean operation with all lifts converted to above ground and the underground storage tank removed in 1999!

### PROPERTY OVERVIEW

5,040+/- sf commercial building with 6-ground level doors, a separate parts/storage room and an office/showroom area. Great location in the heart of Lancaster's major commercial district with nearby amenities that include major retailers, financial institutions, hospitality, restaurants and the Lancaster Auto Mall. Modern building with brick construction situated on over ½ an acre that provides room to expand! Great visibility along West Avenue K which boasts an ADT of 31,970 vehicles according to a 2019 count, likely more at this time!